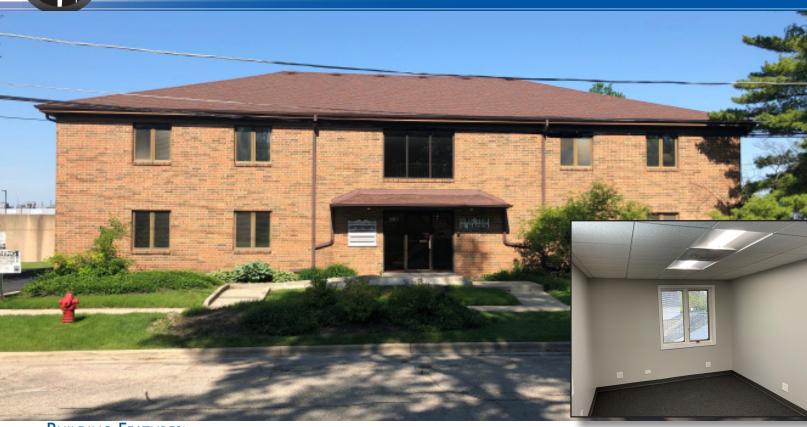

### OFFICE SPACE FOR LEASE I 10 S HAGER AVE, BARRINGTON, IL

#### **BUILDING FEATURES:**

- Building Renovations Including common areas, New LED lighting, flooring, signage & parking lot upgrades in 2021
- 225 RSF Available (Suite 101-D)
- Building renovations in 2022
- Operable Windows and Efficient Layouts
- Located Across from Barrington High School
- All Inclusice Executive Suites available 180- 400 SF
- High End Finishes & ADA Restrooms

- Ample Parking on site
- Near Restaurants, Shopping and Metra
- Exterior Signage Available
- RENTAL RATE: SEE BELOW
   \* Rate Includes HVAC.Janitorial & Electricity
   WI-FI & Common Area Kitchen Access
- Visit www.chicagolandcommercial.com for links to 3-D Virtual Tours!!