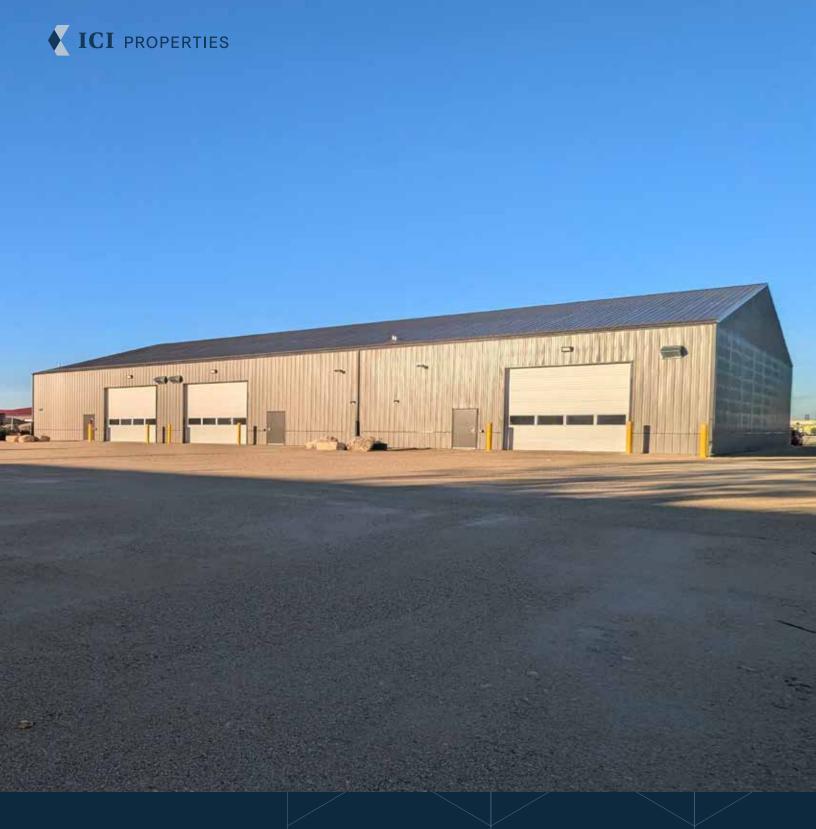

# Multi-Tenant Industrial Building with Compound

**For Lease** 

#### **Property Details**

+/- 3,200 sq. ft.

+/- 6,400 sq. ft.

SIZE

\$13.95/sq. ft.

NET LEASE RATE

\$4.00/sq. ft.

CAM & PROPERTY TAXES

#### **Features**

- Each unit features 2 14' x 14' drive-thru loading doors
- Units measure 80' deep x 40' wide
- The property features a secure, fully fenced compound, perfect for outdoor storage, vehicle parking, or additional operational needs
- Well located in the RM of Springfield, offering excellent access to amenities and major transportation routes including Gunn Road, Lagimodiere Boulevard & the Perimeter Highway

# Highlights

Located in the

RM OF SPRINGFIELD

**Excellent Access** 

TO MAJOR TRANSPORTATION ROUTES

**Ideally Suited For** 

DISTRIBUTION OR MANUFACTURING

Fully Fenced

COMPOUND