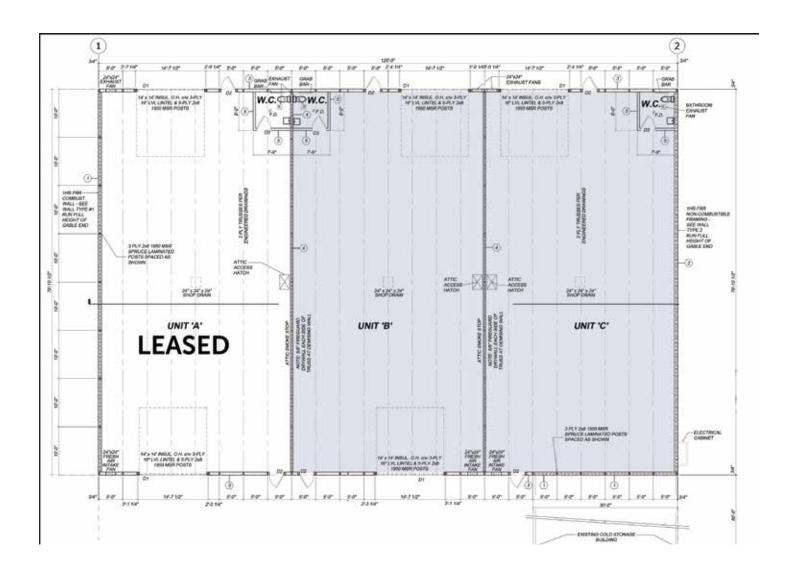

. ft.

+/- 6,400 sq. ft.

SIZE

\$13.95/sq. ft.

NET LEASE RATE

\$4.00/sq. ft.

CAM & PROPERTY TAXES

+/- 18' clear

CEILING HEIGHT

#### **Features**

- Each unit features 2 14' x 14' drive-thru loading doors
- Units measure 80' deep x 40' wide
- The property features a secure, fully fenced compound, perfect for outdoor storage, vehicle parking, or additional operational needs
- Well located in the RM of Springfield, offering excellent access to amenities and major transportation routes including Gunn Road, Lagimodiere Boulevard & the Perimeter Highway



# Highlights









Located in the

RM OF SPRINGFIELD

**Excellent Access** 

TO MAJOR TRANSPORTATION ROUTES

**Ideally Suited For** 

DISTRIBUTION OR MANUFACTURING

Fully Fenced

COMPOUND







## Site Plan







### Floor Plan



















# Connect with us today!

iciproperties.com

Tyson Preisentanz\*

SENIOR VICE PRESIDENT

tpreisentanz@iciproperties.com 204-782-6183

Jared Kushner\*

VICE PRESIDENT

jkushner@iciproperties.com 204-294-1087

DISCLAIMER Although information has been obtained from sources deemed reliable, neither Owner nor ICI Properties makes any guarantees, warranties or representations, expressed or implied, as to the completeness or accuracy as to the information contained herein. Any projections, opinions, assumptions or estimates used are for example only. There may be differences between projected and actual results, and those differences may be material. Purchasers must perform their own due diligence. The Property may be withdrawn without notice. Neither Owner nor ICI Properties acce