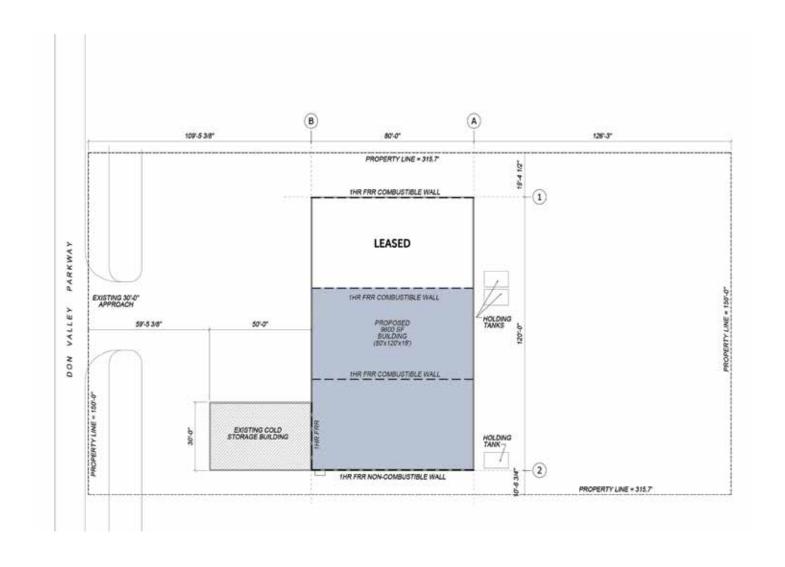

etails**

+/- 3,200 sq. ft.

+/- 6,400 sq. ft.

SIZE

\$13.95/sq. ft.

NET LEASE RATE

\$4.00/sq. ft.

CAM & PROPERTY TAXES

+/- 18' clear

CEILING HEIGHT

#### **Features**

- Each unit features 2 14' x 14' drive-thru loading doors
- Units measure 80' deep x 40' wide
- The property features a secure, fully fenced compound, perfect for outdoor storage, vehicle parking, or additional operational needs
- Well located in the RM of Springfield, offering excellent access to amenities and major transportation routes including Gunn Road, Lagimodiere Boulevard & the Perimeter Highway



# Highlights









Located in the

RM OF SPRINGFIELD

**Excellent Access** 

TO MAJOR TRANSPORTATION ROUTES

**Ideally Suited For** 

DISTRIBUTION OR MANUFACTURING

Fully Fenced

COMPOUND







## Site Plan







### Floor Plan



















# Connect with us today!

iciproperties.com

Tyson Preisentanz\*

SENIOR VICE PRESIDENT

tpreisentanz@iciproperties.com 204-782-6183

Jared Kushner\*

VICE PRESIDENT

jkushner@iciproperties.com 204-294-1087

DISCLAIMER Although information has been obtained from sources deemed reliable, neither Owner nor ICI Properties makes any guarantees, warranties or representations, expressed or implied, as to the completeness or accuracy as to the information contained herein. Any projections, opinions, assumptions or estimates used are for example only. There may be differences between projected and actual results, and those differences may be material. Purchasers must perform their own due diligence. The Property may be withdrawn without notice. Neither Owner n