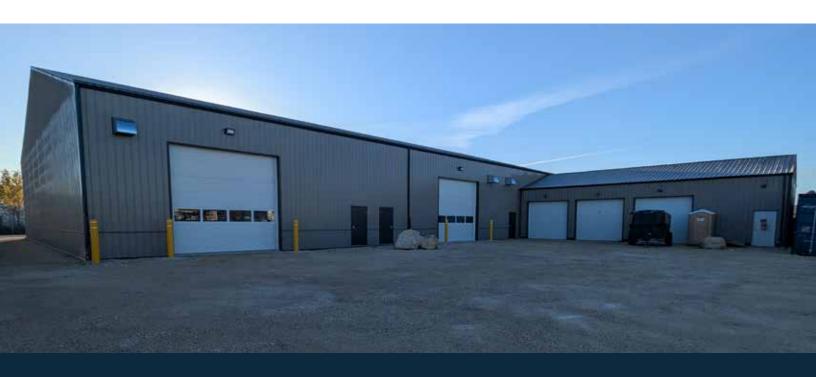

# Multi-Tenant Industrial Building with Compound

**For Lease** 

#### **Property Details**

+/- 3,200 sq. ft.

+/- 6,400 sq. ft.

SIZE

\$13.95/sq. ft.

NET LEASE RATE

\$4.00/sq. ft.

CAM & PROPERTY TAXES

#### **Features**

- Each unit features 2 14' x 14' drive-thru loading doors
- Units measure 80' deep x 40' wide
- The property features a secure, fully fenced compound, perfect for outdoor storage, vehicle parking, or additional operational needs
- Well located in the RM of Springfield, offering excellent access to amenities and major transportation routes including Gunn Road, Lagimodiere Boulevard & the Perimeter Highway

# Highlights

Located in the

RM OF SPRINGFIELD

**Excellent Access** 

TO MAJOR TRANSPORTATION ROUTES

**Ideally Suited For** 

DISTRIBUTION OR MANUFACTURING

Fully Fenced

COMPOUND