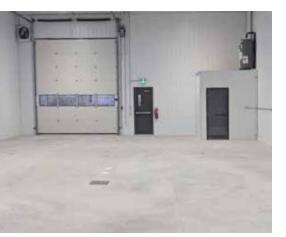

#### **Property Details**

+/- 3,200 sq. ft.

+/- 6,400 sq. ft.

SIZE

\$13.95/sq. ft.

NET LEASE RATE

\$4.00/sq. ft.

CAM & PROPERTY TAXES

+/- 18' clear

CEILING HEIGHT

#### **Features**

- Each unit features 2 14' x 14' drive-thru loading doors
- Units measure 80' deep x 40' wide
- The property features a secure, fully fenced compound, perfect for outdoor storage, vehicle parking, or additional operational needs
- Well located in the RM of Springfield, offering excellent access to amenities and major transportation routes including Gunn Road, Lagimodiere Boulevard & the Perimeter Highway