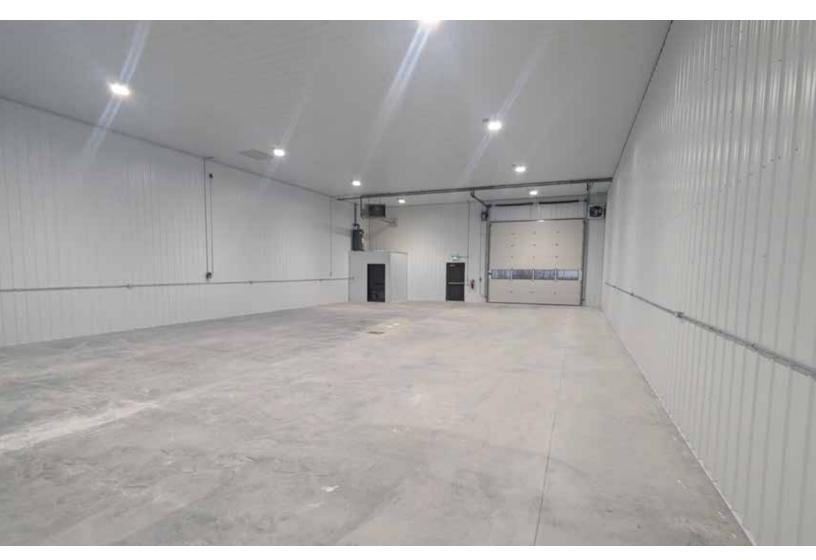

#### **Property Details**

+/- 3,200 sq. ft.

+/- 6,400 sq. ft.

SIZE

\$13.95/sq. ft.

NET LEASE RATE

\$4.00/sq. ft.

CAM & PROPERTY TAXES

+/- 18' clear

CEILING HEIGHT

#### **Features**

- Each unit features 2 14' x 14' drive-thru loading doors
- Units measure 80' deep x 40' wide
- The property features a secure, fully fenced compound, perfect for outdoor storage, vehicle parking, or additional operational needs
- Well located in the RM of Springfield, offering excellent access to amenities and major transportation routes including Gunn Road, Lagimodiere Boulevard & the Perimeter Highway