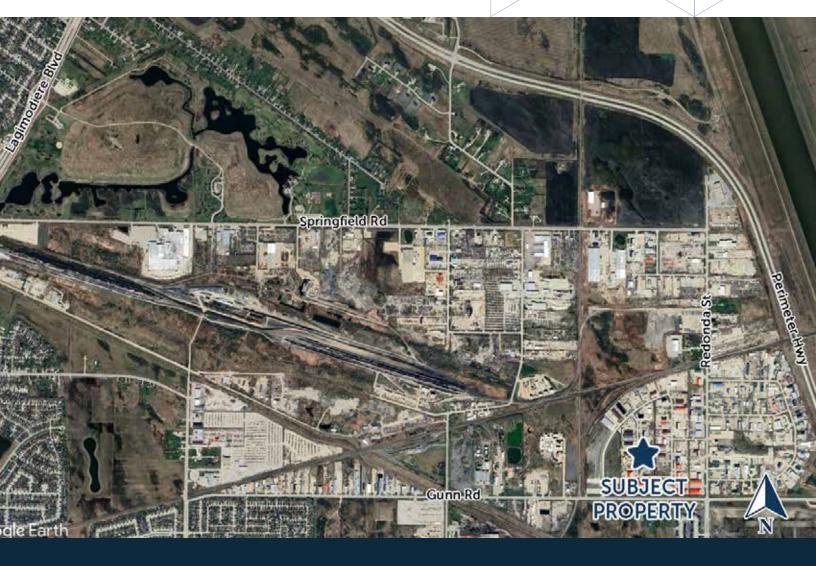

17 Don Valley Parkway, RM of Springfield, Manitoba

#### **Features**

- Each unit features 2 14' x 14' drive-thru loading doors
- Units measure 80' deep x 40' wide
- The property features a secure, fully fenced compound, perfect for outdoor storage, vehicle parking, or additional operational needs
- Well located in the RM of Springfield, offering excellent access to amenities and major transportation routes including Gunn Road, Lagimodiere Boulevard & the Perimeter Highway

# Highlights

Located in the

RM OF SPRINGFIELD

**Excellent Access** 

TO MAJOR TRANSPORTATION ROUTES

**Ideally Suited For** 

DISTRIBUTION OR MANUFACTURING

Fully Fenced