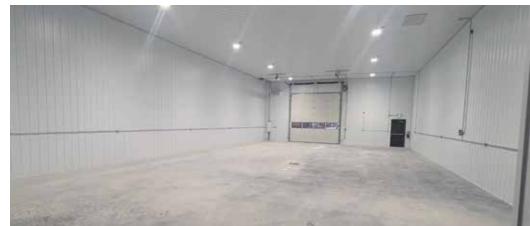

#### **Property Details**

+/- 3,200 sq. ft.

+/- 6,400 sq. ft.

SIZE

\$13.95/sq. ft.

NET LEASE RATE

\$4.00/sq. ft.

CAM & PROPERTY TAXES

+/- 18' clear

CEILING HEIGHT

#### **Features**

- Each unit features 2 14' x 14' drive-thru loading doors
- Units measure 80' deep x 40' wide
- The property features a secure, fully fenced compound, perfect for outdoor storage, vehicle parking, or additional operational needs
- Well located in the RM of Springfield, offering excellent access to amenities and major transportation routes including Gunn Road, Lagimodiere Boulevard & the Perimeter Highway