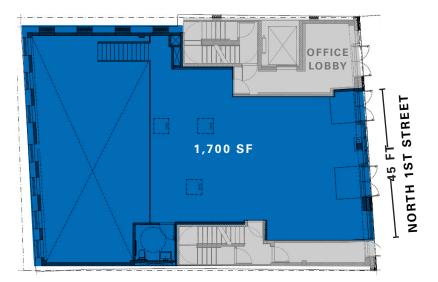

### **Approximate Size**

| Ground Floor | 1,700 SF |
|--------------|----------|
| Lower Level  | 3,000 SF |
| Rooftop      | 3,300 SF |
| Total        | 8,000 SF |

# **Ground Floor**

### Frontage

45 FT on North 1st Street