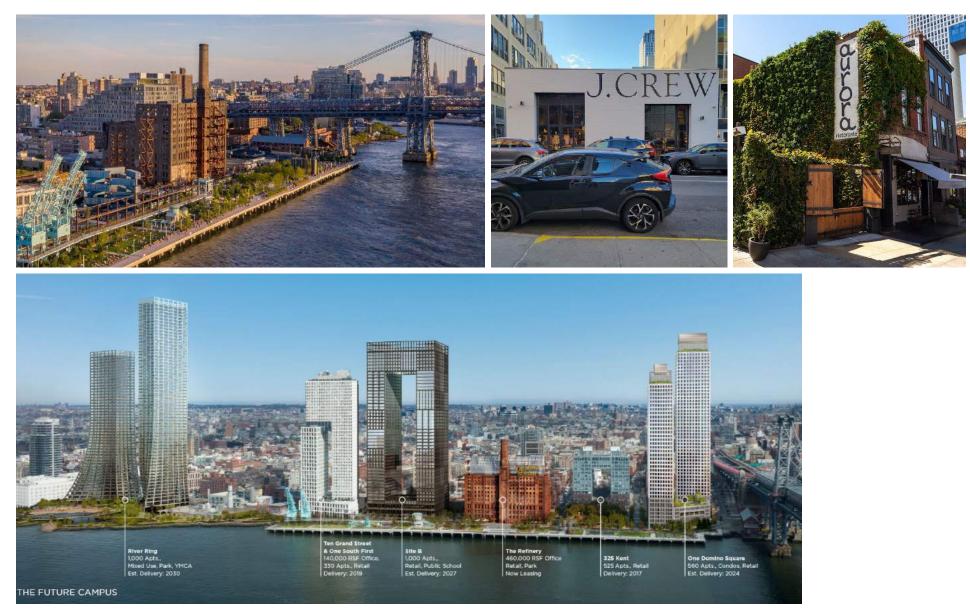

### Comments

Steps from the new and exciting Refinery at Domino campus and the future River Ring Development by Two Trees. Once complete both developments will collectively include over 4,000 residential units, 700,000 SF of office space, best in class retail space,10 acres of world-class open space, and the Domino Park on the waterfront, which hosts nearly 1 million visitors per year

Equipped with black-iron venting for a restaurant

Unique rooftop opportunity with amazing views of Williamsburg; Rooftop can be leased separately

Seven minute walk to Bedford Avenue subway station servicing the