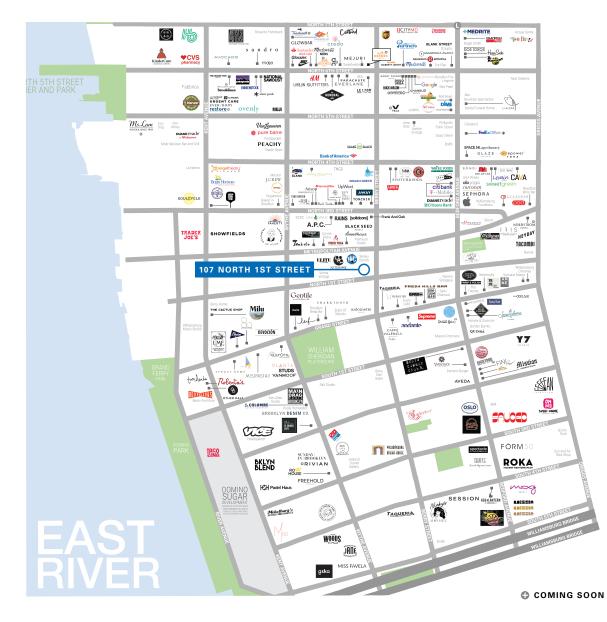

## Neighbors

Gelateria Williamsburg, Nitehawk Cinema, PLANTA, Rivian, Black Seed Bagels, Aurora Brooklyn, 12 Chairs, Roberta's, Other Half Brewing, Two Hands, Trader Joe's, Supreme Williamsburg, Freehold, Misi, Devocion, Jack's Wife Freda and Radegast Hall & Biergarten