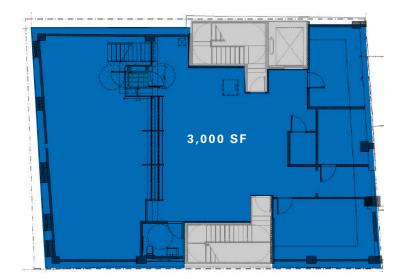

### **Approximate Size**

| Ground Floor | 1,700 SF |
|--------------|----------|
| Lower Level  | 3,000 SF |
| Rooftop      | 3,300 SF |
| Total        | 8,000 SF |

# Lower Level

20 FT ceiling in the rear of the Lower Level space