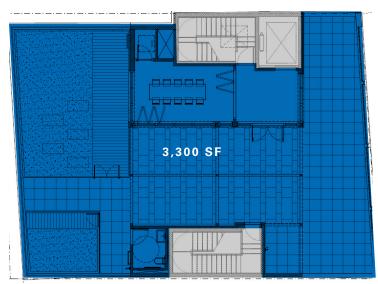

### **Approximate Size**

| Ground Floor | 1,700 SF |
|--------------|----------|
| Lower Level  | 3,000 SF |
| Rooftop      | 3,300 SF |
| Total        | 8,000 SF |

# Rooftop

Equipped with black-iron venting for a restaurant

Unique rooftop opportunity with amazing views of Williamsburg; Rooftop can be leased separately

Seven minute walk to Bedford Avenue subway station servicing the