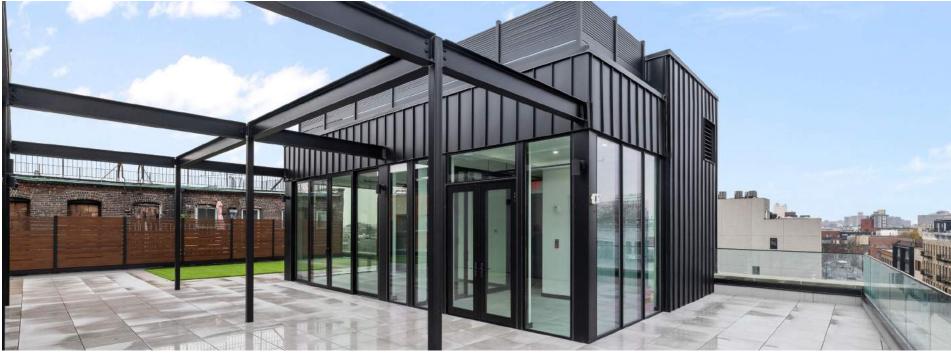

Equipped with black-iron venting for a restaurant

Unique rooftop opportunity with amazing views of Williamsburg; Rooftop can be leased separately

Seven minute walk to Bedford Avenue subway station servicing the

# Rooftop