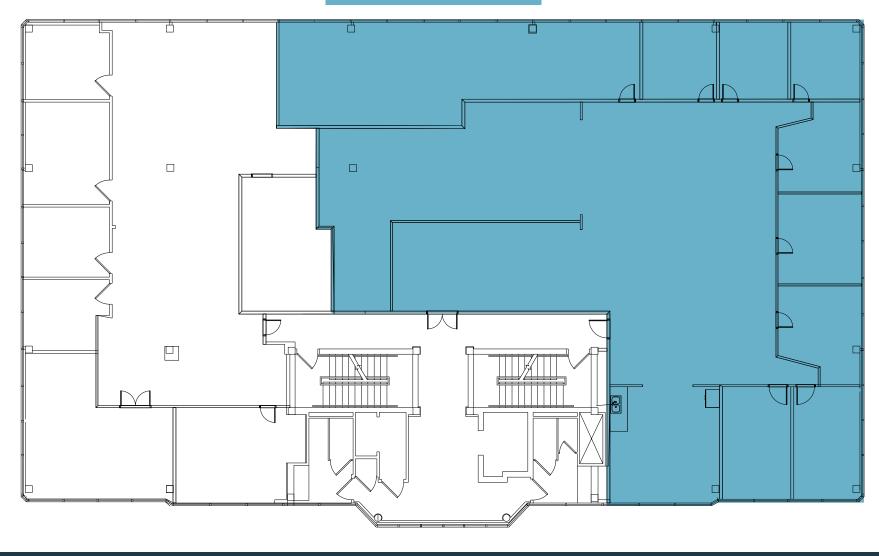

## ELOOP PLAN 2815 HARTLAND ROAD MERRIFIELD, VA 22043, FAIRFAX COUNTY

Suite 200 - 5,385 SF