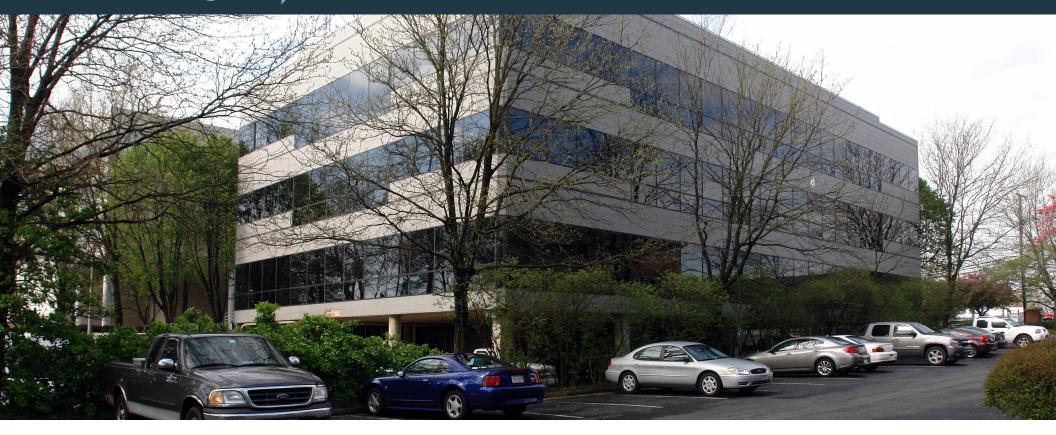

### 2815 HARTLAND ROAD

MERRIFIELD, VA 22043, FAIRFAX COUNTY

### **PROPERTY FACTS**

- Building Type: Office
- Building Height: 3 Stories
- Year Built: 1986
- Building Size: 24,279 SF
- Parking: Executive parking covered underbuilding; the rest is free surface parking (Ratio: 3.10/1,000 SF)

### HIGHLIGHTS

- On-Site Property Management
- Newly Renovated Lobby and Restrooms
- Full Building Backup Generator
- Quick Access to I-495, I-66, Route 29 and Gallows Road

- Walking Distance to Dunn Loring Metro Station
- Minutes to New Amenities in Merrifield and Mosaic District