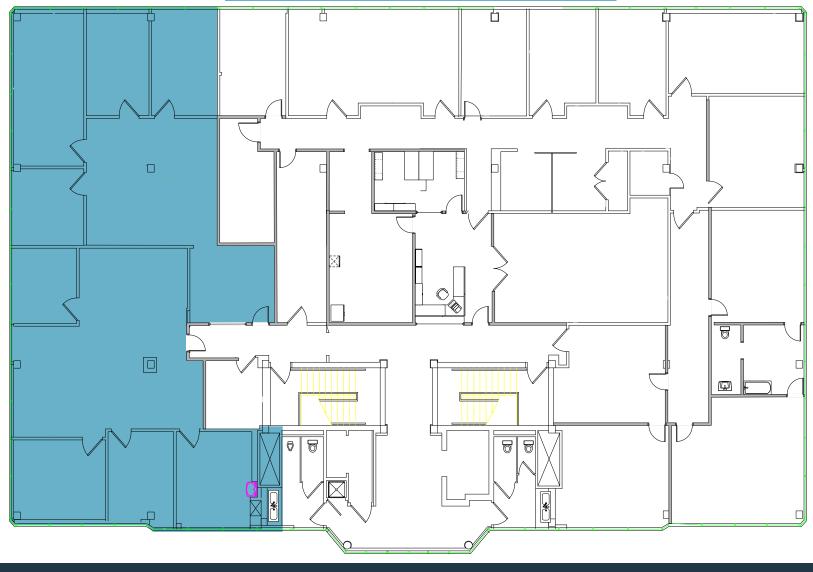

# ELOOP PLAN 2815 HARTLAND ROAD MERRIFIELD, VA 22043, FAIRFAX COUNTY

### Suite 320 - 2,864 SF (space is divisible)