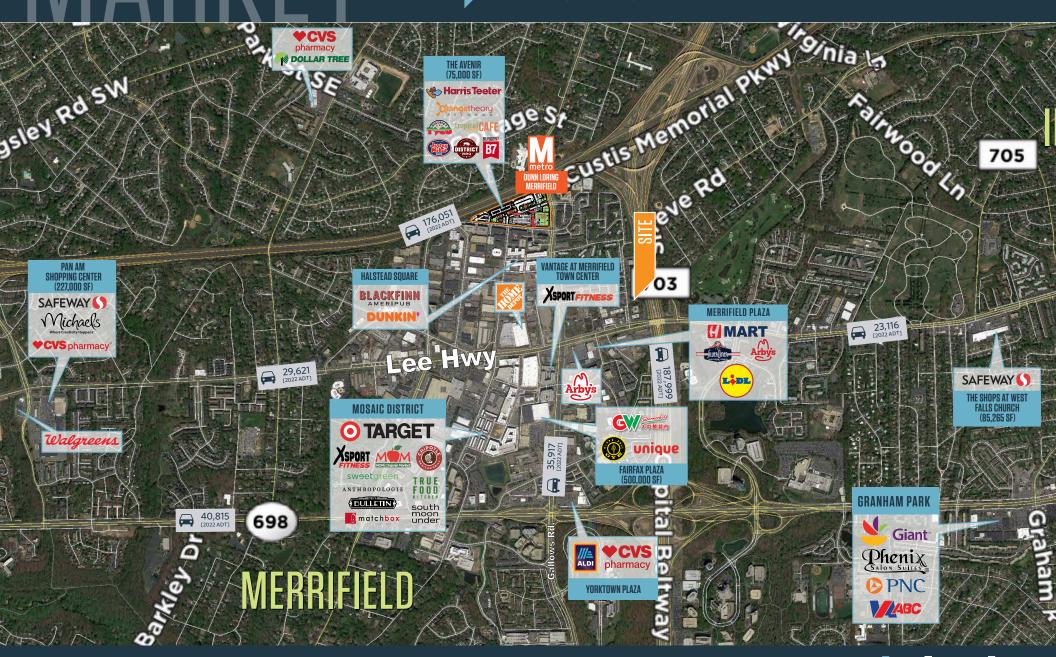

### HIGHLIGHTS

- On-Site Property Management
- Newly Renovated Lobby and Restrooms
- Full Building Backup Generator
- Quick Access to I-495, I-66, Route 29 and Gallows Road

- Walking Distance to Dunn Loring Metro Station
- Minutes to New Amenities in Merrifield and Mosaic District