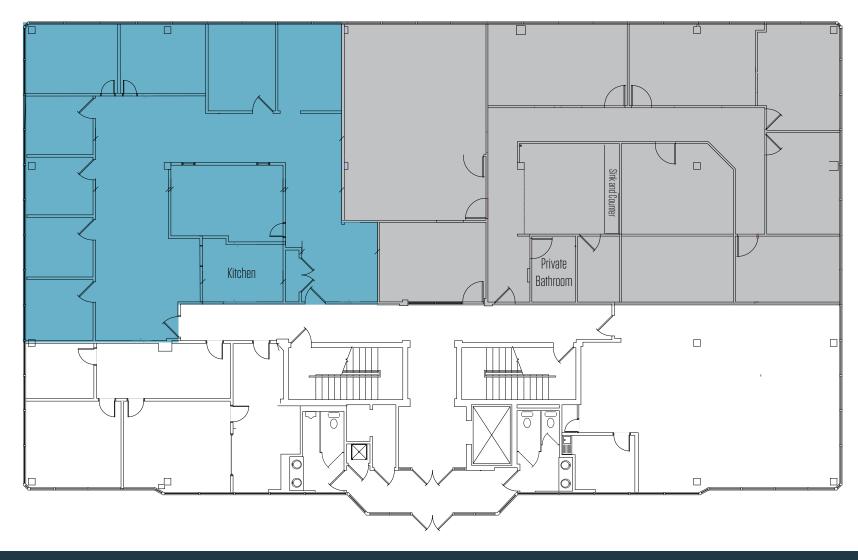

## ELOOP PLAN 2815 HARTLAND ROAD MERRIFIELD, VA 22043, FAIRFAX COUNTY

Suite 110 - 2,626 SF

Suite 130 - 3,387 SF

Total - 6,013 SF