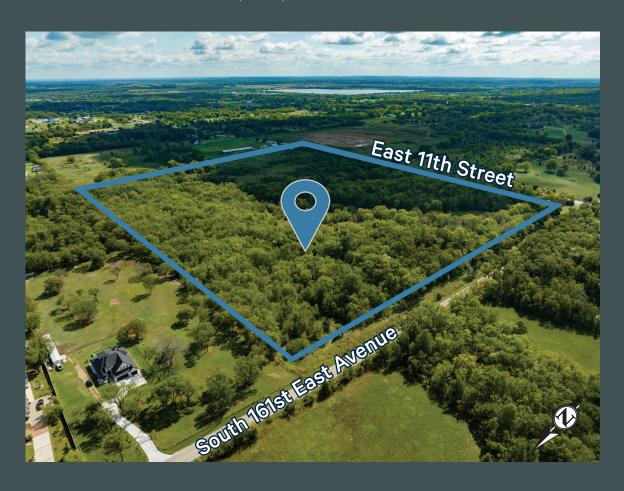

## 47± Acres of Prime Development Land

NEC East 11th Street & South 161st East Avenue
Tulsa, OK 74108
www.cbre.com

## Property Features

- + 47.50 ± Acre Site\*
- + Zoned Commercial Shopping / Office Light / Residential Single Family High Density (RTE-66 / CS / OL / RS-3)
  - -8-10 Acres Zoned CS (Commercial Shopping)
- +1,320 SF frontage on South 161st East Avenue
- +1,568 SF frontage on East 11th Street
- + Close proximity to Interstate 44.
- \*Source: Appraisal