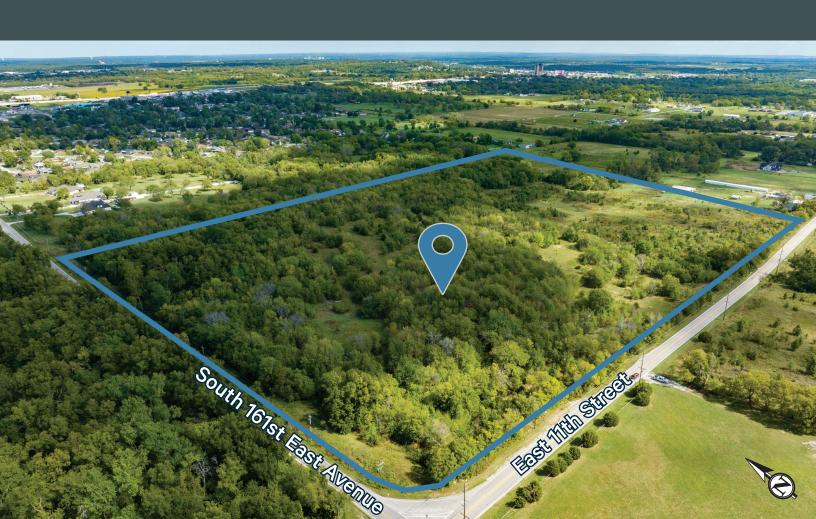

## 47± Acres of Prime Development Land

NEC East 11th Street & South 161st East Avenue
Tulsa, OK 74108
www.cbre.com

## Property Features

- + 47.50 ± Acre Site\*
- + Zoned Commercial Shopping / Office Light / Residential Single Family High Density (RTE-66 / CS / OL / RS-3)
  - -8-10 Acres Zoned CS (Commercial Shopping)
- +1,320 SF frontage on South 161st East Avenue
- +1,568 SF frontage on East 11th Street
- + Close proximity to Interstate 44.
- \*Source: Appraisal