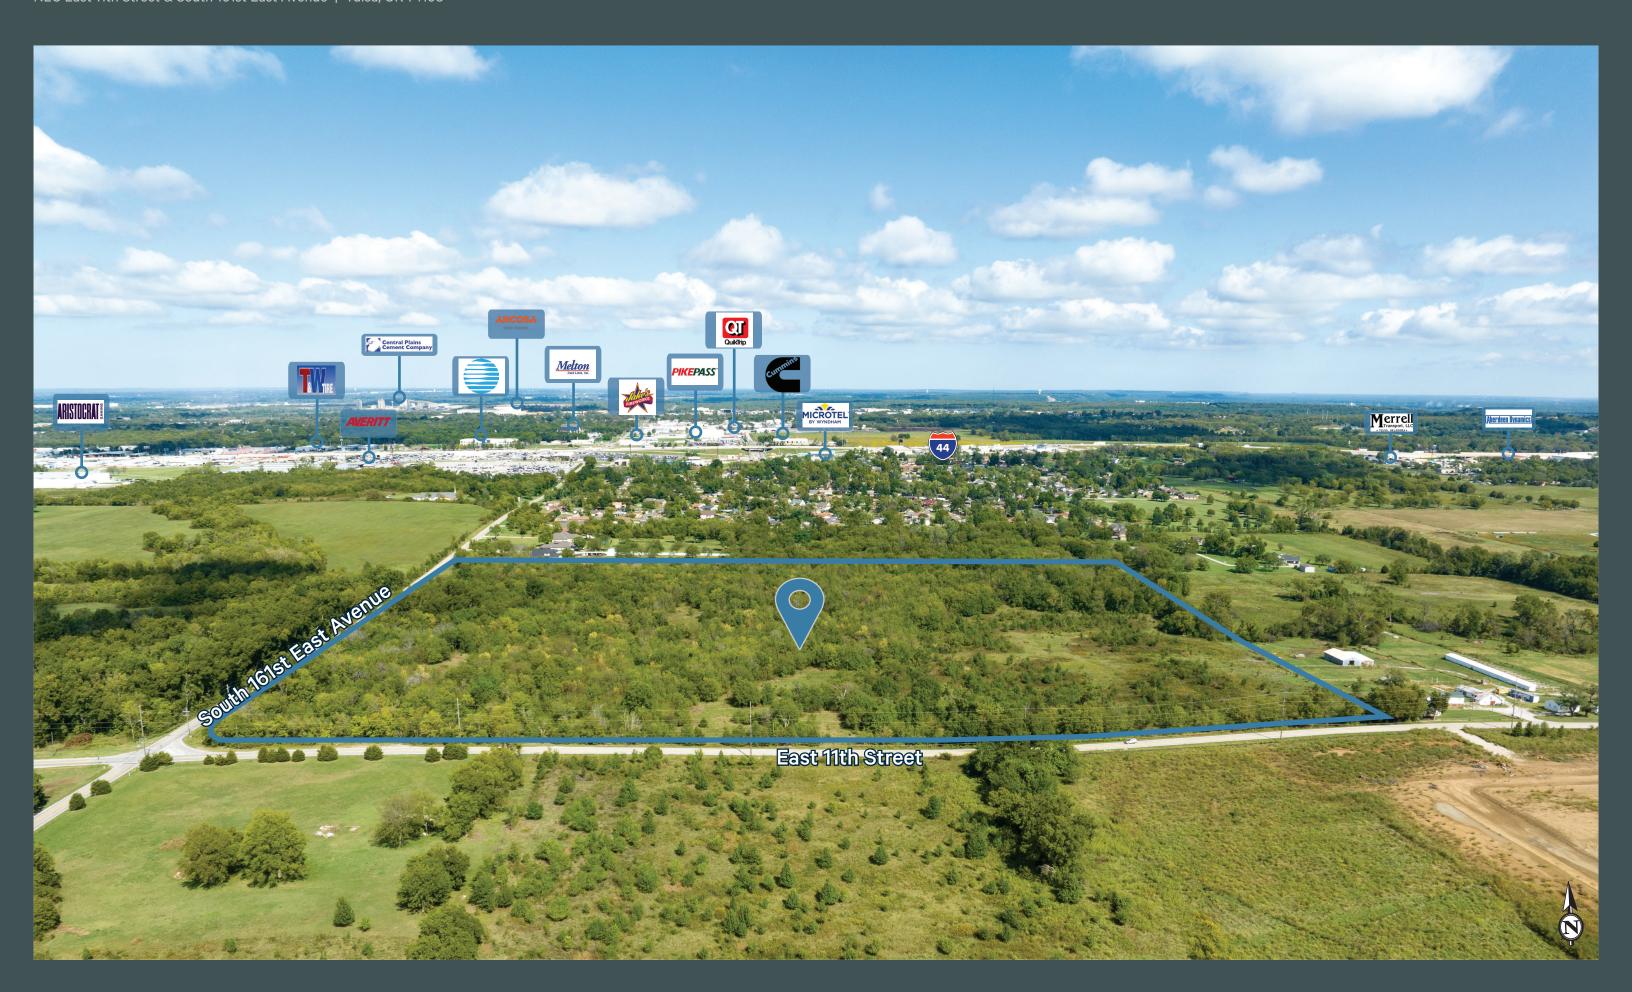

## 47± Acres of Prime Development Land

NEC East 11th Street & South 161st East Avenue
Tulsa, OK 74108
www.cbre.com

## Property Features

- + 47.50 ± Acre Site\*
- + Zoned Commercial Shopping / Office Light / Residential Single Family High Density (RTE-66 / CS / OL / RS-3)
  - -8-10 Acres Zoned CS (Commercial Shopping)
- +1,320 SF frontage on South 161st East Avenue
- +1,568 SF frontage on East 11th Street
- + Close proximity to Interstate 44.
- \*Source: Appraisal