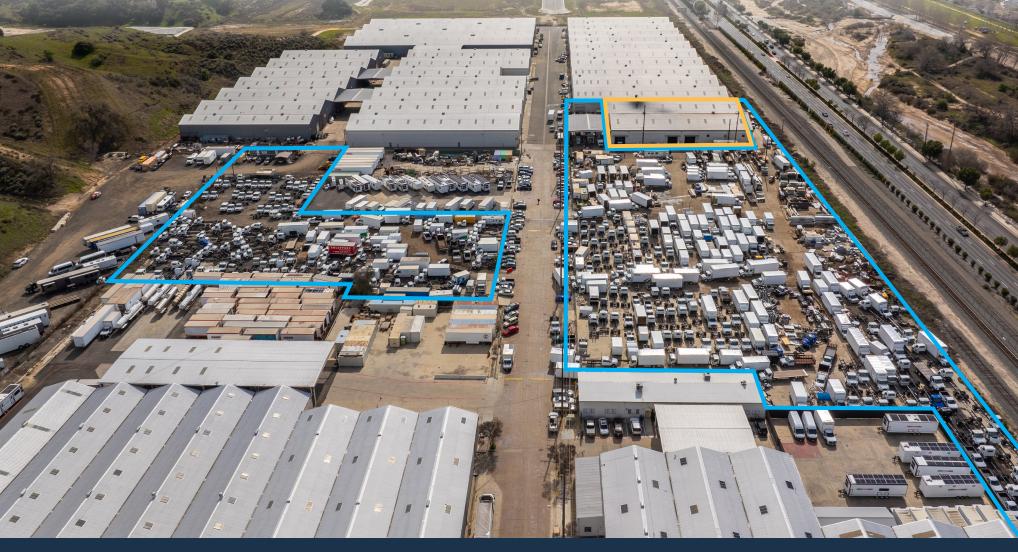

# SAUGUS STATION INDUSTRIAL CENTER 25597 SPRINGBROOK AVENUE SANTA CLARITA, CA

For Sublease Building – ±32,000 SF Yard – ±301,200 SF (6.9 Acres)

#### **Property Information**

| PREMISES              |                        |
|-----------------------|------------------------|
| Building:             | ±32,000 SF             |
| Yard:                 | ±301,200 SF            |
| LEASE TERMS           |                        |
| Available:            | Negotiable             |
| Term:                 | Negotiable             |
| Rental Rate:          | Negotiable             |
| <b>BUILDING SPECS</b> |                        |
| Power:                | Heavy, TBD             |
| Loading:              | 8 GL (14' x 15'); 0 DH |
| Clear Height:         | 20' to 37'             |
| Sprinklers:           | Yes                    |
| YARD SPECS            |                        |
| Туре:                 | Paved                  |
| Fenced:               | Yes                    |
| Lighting:             | Yes                    |
| Power:                | TBD                    |