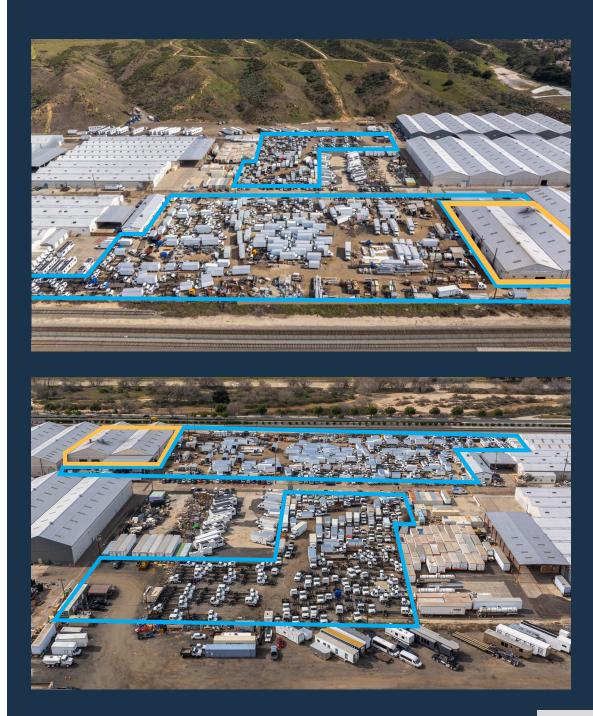

# SAUGUS STATION INDUSTRIAL CENTER 25597 SPRINGBROOK AVENUE SANTA CLARITA, CA

For Sublease Building – ±32,000 SF Yard – ±301,200 SF (6.9 Acres)

#### **Property Information**

| PREMISES              |                        |
|-----------------------|------------------------|
| Building:             | ±32,000 SF             |
| Yard:                 | ±301,200 SF            |
| LEASE TERMS           |                        |
| Available:            | Negotiable             |
| Term:                 | Negotiable             |
| Rental Rate:          | Negotiable             |
| <b>BUILDING SPECS</b> |                        |
| Power:                | Heavy, TBD             |
| Loading:              | 8 GL (14' x 15'); 0 DH |
| Clear Height:         | 20' to 37'             |
| Sprinklers:           | Yes                    |
| YARD SPECS            |                        |
| Туре:                 | Paved                  |
| Fenced:               | Yes                    |
| Lighting:             | Yes                    |
| Power:                | TBD                    |