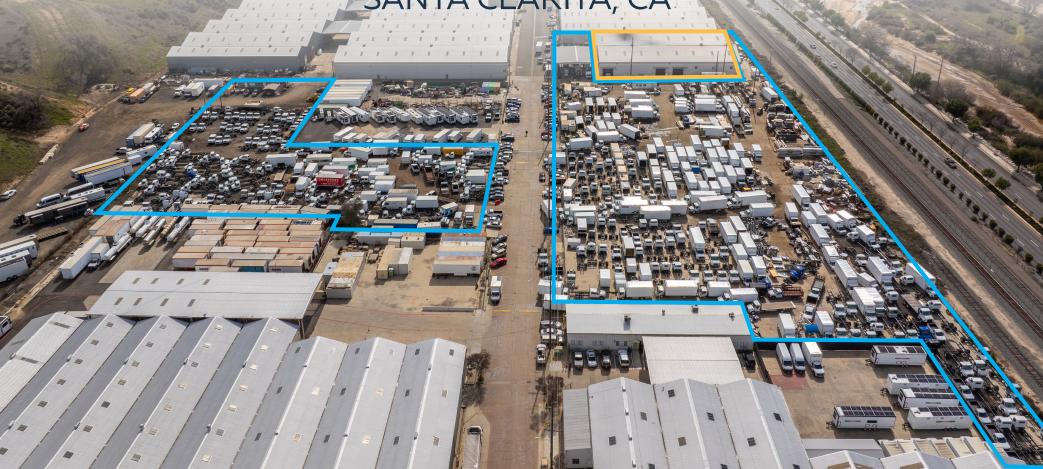

| Yes                    |
| YARD SPECS            |                        |
| Туре:                 | Paved                  |
| Fenced:               | Yes                    |
| Lighting:             | Yes                    |
| Power:                | TBD                    |

\*Subtenant is to verify all information and properties details. No representation or warranty of any kind regarding the property, condition, use or any other aspect is being made.



## Site Map



### **Building Plan**











Clear Height: 20' to 37'





### **Location Maps**



- ENTERTAINMENT/INDUSTRIAL BUSINESS PARK
- PRO-BUSINESS CITY
- CENTER SANTA CLARITA LOCATION / VALENCIA ADJACENT
- LOWEST COST INDUSTRIAL SPACE

### SAUGUS STATION INDUSTRIAL CENTER 25597 SPRINGBROOK AVENUE SANTA CLARITA, CA



#### For more information, please contact:

**RYAN KING** 

Founder (310) 614-3946 ryan@kingrealtyla.com DRE Lic. #: 01771045

#### **JUSTIN HALE**

Principal (310) 493-6084 justin@kingrealtyla.com DRE Lic # 01962228 ASHLEY ENGER Associate (805) 245-1880 ashley@kingrealtyla.com DRE Lic # 02208387

© 2024 King Realty Advisors, Inc. All rights reserved. The information contained in this Sublesae Flyer has been obtained from sources believed reliable, but has not been verified for accuracy or completeness. You should conduct a careful, independent investigation of the property and verify all information. Any reliance on the information contained in this Market Survey or elsewhere is solely at your own risk. King Realty Advisors, Inc. and the King Realty Advisors, Inc. logo are service marks