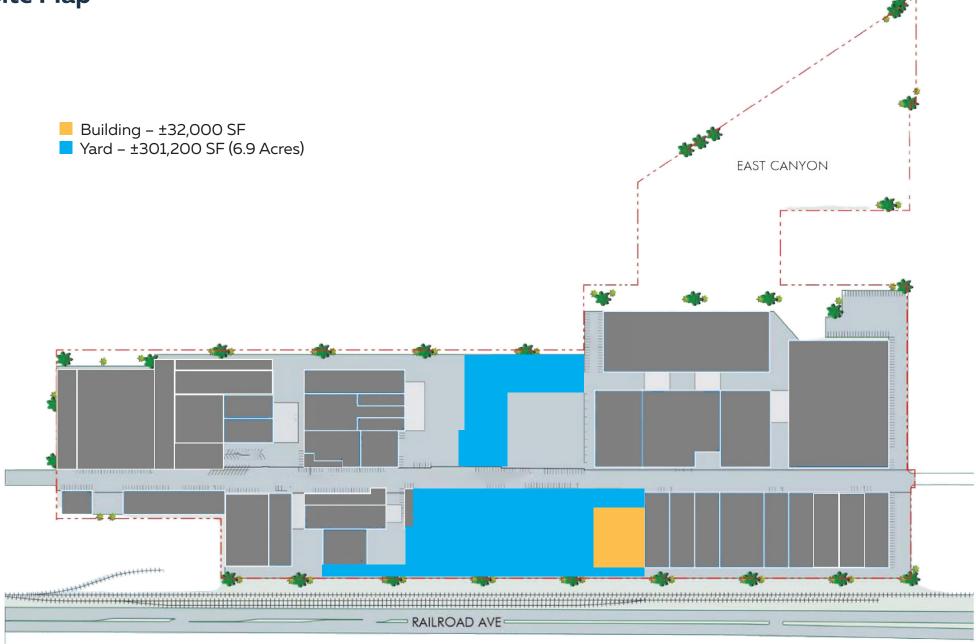

## Site Map

#### **Property Information**

| PREMISES              |                        |
|-----------------------|------------------------|
| Building:             | ±32,000 SF             |
| Yard:                 | ±301,200 SF            |
| LEASE TERMS           |                        |
| Available:            | Negotiable             |
| Term:                 | Negotiable             |
| Rental Rate:          | Negotiable             |
| <b>BUILDING SPECS</b> |                        |
| Power:                | Heavy, TBD             |
| Loading:              | 8 GL (14' x 15'); 0 DH |
| Clear Height:         | 20' to 37'             |
| Sprinklers:           | Yes                    |
| YARD SPECS            |                        |
| Туре:                 | Paved                  |
| Fenced:               | Yes                    |
| Lighting:             | Yes                    |
| Power:                | TBD                    |