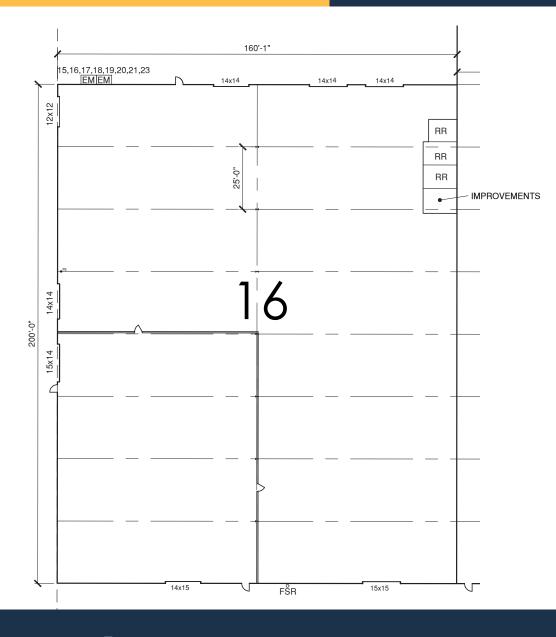

### **Building Plan**

Clear Height: 20' to 37'

#### **Property Information**

| PREMISES              |                        |
|-----------------------|------------------------|
| Building:             | ±32,000 SF             |
| Yard:                 | ±301,200 SF            |
| LEASE TERMS           |                        |
| Available:            | Negotiable             |
| Term:                 | Negotiable             |
| Rental Rate:          | Negotiable             |
| <b>BUILDING SPECS</b> |                        |
| Power:                | Heavy, TBD             |
| Loading:              | 8 GL (14' x 15'); 0 DH |
| Clear Height:         | 20' to 37'             |
| Sprinklers:           | Yes                    |
| YARD SPECS            |                        |
| Туре:                 | Paved                  |
| Fenced:               | Yes                    |
| Lighting:             | Yes                    |
| Power:                | TBD                    |