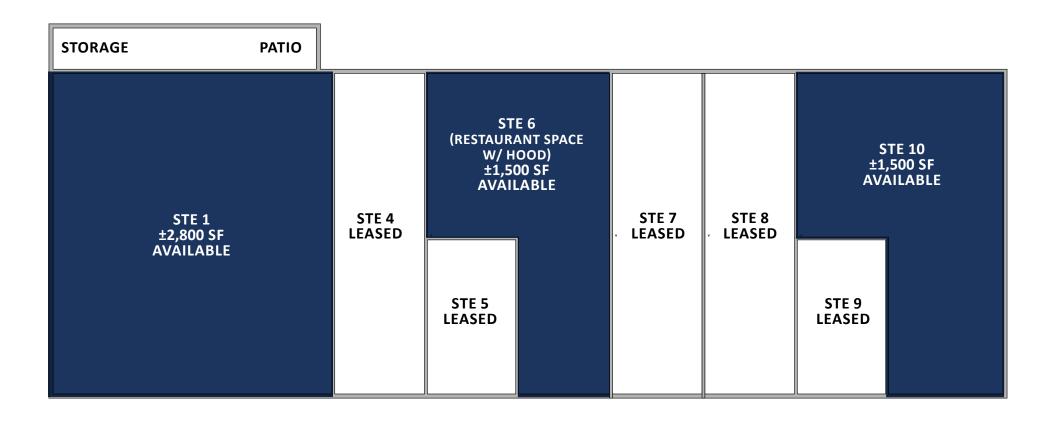

#### Suite 1

- ±2,800 SF
- \$13.00 PSF/YR NNN (NNN's \$4.00)

FOR MORE INFORMATION PLEASE CONTACT

PAUL WOODS D 480.420.7460 PWOODS@CPIAZ.COM REX GRISWOLD

M 480.244.7222 RGRISWOLD@CPIAZ.COM ANDY JAFFE
D 480.214.1132
M 602.330.8777
AJAFFE@CPIAZ.COM

#### Suite 6

- ±1,500 SF
- \$13.00 PSF/YR NNN (NNN's \$4.00)
- Restaurant Space w/ Hood

FOR MORE INFORMATION PLEASE CONTACT

PAUL WOODS D 480.420.7460 PWOODS@CPIAZ.COM REX GRISWOLD M 480.244.7222 RGRISWOLD@CPIAZ.COM ANDY JAFFE
D 480.214.1132
M 602.330.8777
AJAFFE@CPIAZ.COM

#### Suite 10

- ±1,500 SF
- \$13.00 PSF/YR NNN (NNN's \$4.00)

**FOR MORE** INFORMATION PLEASE CONTACT

**PAUL WOODS** D 480.420.7460 PWOODS@CPIAZ.COM **REX GRISWOLD** M 480.244.7222

RGRISWOLD@CPIAZ.COM

**ANDY JAFFE** D 480.214.1132 M 602.330.8777 AJAFFE@CPIAZ.COM