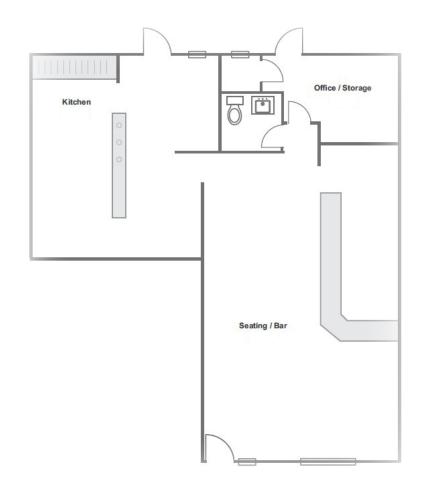

#### Suite 6

- ±1,500 SF
- \$13.00 PSF/YR NNN (NNN's \$4.00)
- Restaurant Space w/ Hood

FOR MORE INFORMATION PLEASE CONTACT

PAUL WOODS D 480.420.7460 PWOODS@CPIAZ.COM REX GRISWOLD M 480.244.7222 RGRISWOLD@CPIAZ.COM ANDY JAFFE
D 480.214.1132
M 602.330.8777
AJAFFE@CPIAZ.COM