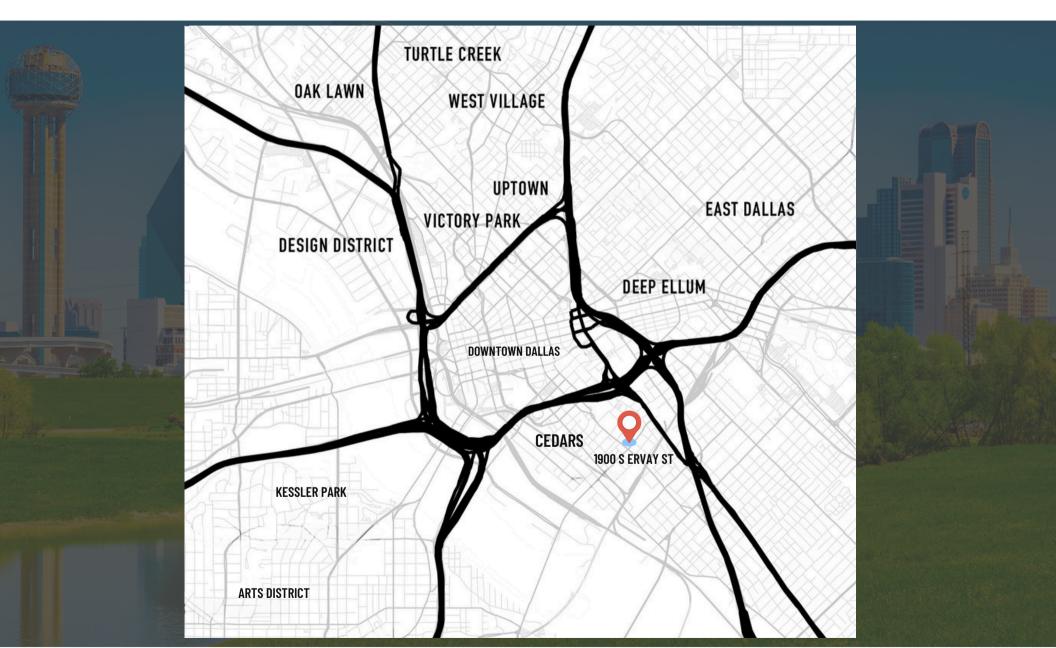

### BRAY REAL ESTATE GROUP



1900 S ERVAY, DALLAS, TX 75215





**AVAILABLE SPACE** 

#### 1st Floor - Retail/Restaurant - Shell Condition

Suite 100 - 1,200 - 3,740 sqft

Suite 140 - 750 - 1,452 sqft

Suite 160 - 1,200 - 2,560 sqft

#### 2nd Floor - Office/Retail - Shell Condition

Suite 200 - 3,805 sqft, plus patio

Suite 240 - 6,206 sqft - can be demised

\*Grease Trap in place

#### AREA RETAILERS









#### **DEMOGRAPHICS**

| Est. Population |
|-----------------|
| Avg. HH Income  |
| Median Age      |

| 1 mile    | 2 mile   | 3 mile   |
|-----------|----------|----------|
| 13,464    | 51,741   | 162, 181 |
| \$102,060 | S103,432 | \$100,64 |
| 39.8      | 37.4     | 36.7     |





1900 S ERVAY, DALLAS, TX 75215





# 5 MINUTES TO DOWNTOWN

### BRAY REAL ESTATE GROUP





**Brian Tormoehlen** 469.438.4990 - Brian@brayreg.com

The information contained herein was obtained from sources deemed reliable; however, no guarantees, warranties or representations as to the completeness or accuracy thereof. The presentation of this real estate information is subject to errors; omissions; change of price; prior sale or lease; or withdrawal without notice.