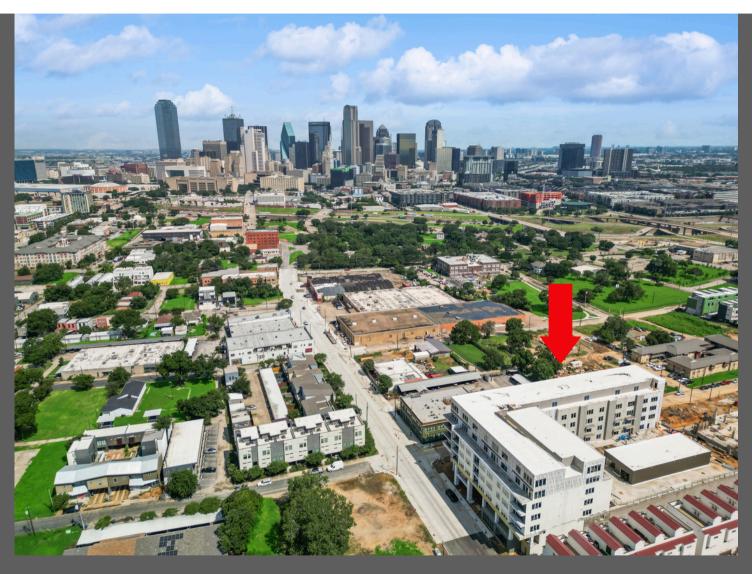

thdrawal without active the properties of the propertie





### BRAY REAL ESTATE GROUP



1900 S ERVAY, DALLAS, TX 75215





**AVAILABLE SPACE** 

#### 1st Floor - Retail/Restaurant - Shell Condition

Suite 100 - 1,200 - 3,740 sqft

Suite 140 - 750 - 1,452 sqft

Suite 160 - 1,200 - 2,560 sqft

#### 2nd Floor - Office/Retail - Shell Condition

Suite 200 - 3,805 sqft, plus patio

Suite 240 - 6,206 sqft - can be demised

\*Grease Trap in place

#### AREA RETAILERS









#### **DEMOGRAPHICS**

| Est. Population |
|-----------------|
| Avg. HH Income  |
| Median Age      |

| 1 mile    | 2 mile   | 3 mile   |
|-----------|----------|----------|
| 13,464    | 51,741   | 162, 181 |
| \$102,060 | S103,432 | \$100,64 |
| 39.8      | 37.4     | 36.7     |





1900 S ERVAY, DALLAS, TX 75215





# 5 MINUTES TO DOWNTOWN

### BRAY REAL ESTATE GROUP





**Brian Tormoehlen** 469.438.4990 - Brian@brayreg.com

The information contained herein was obtained from sources deemed reliable; however, no guarantees, warranties or representations as to the completeness or accuracy thereof. The presentation of this real estate information is subject to errors; omissions; change of price; prior sale or lease; or withdrawal without notice.