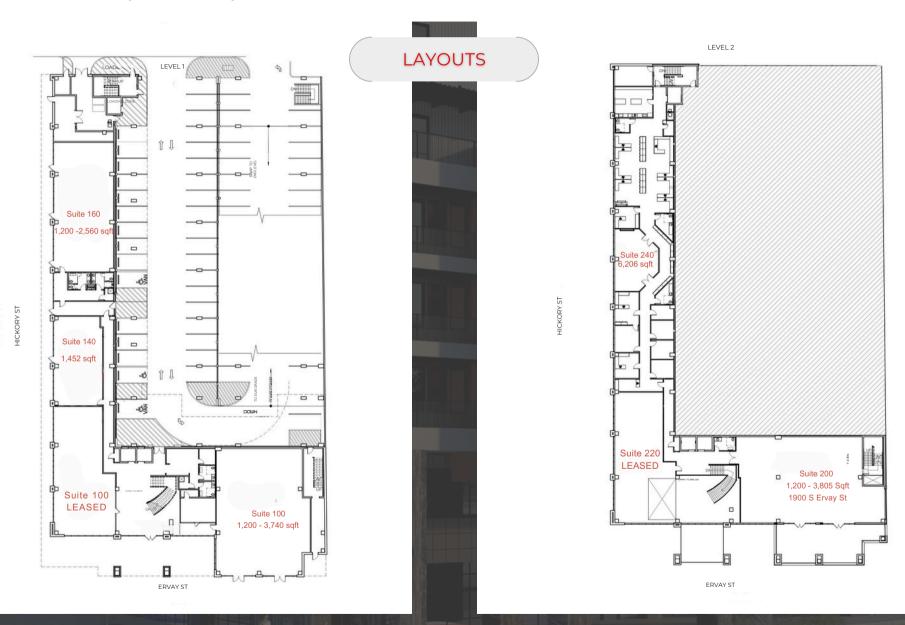

### BRAY REAL ESTATE GROUP

1900 S ERVAY, DALLAS, TX 75215

**AVAILABLE SPACE** 

#### 1st Floor - Retail/Restaurant - Shell Condition

Suite 100 - 1,200 - 3,740 sqft

Suite 140 - 750 - 1,452 sqft

Suite 160 - 1,200 - 2,560 sqft

#### 2nd Floor - Office/Retail - Shell Condition

Suite 200 - 3,805 sqft, plus patio

Suite 240 - 6,206 sqft - can be demised

\*Grease Trap in place