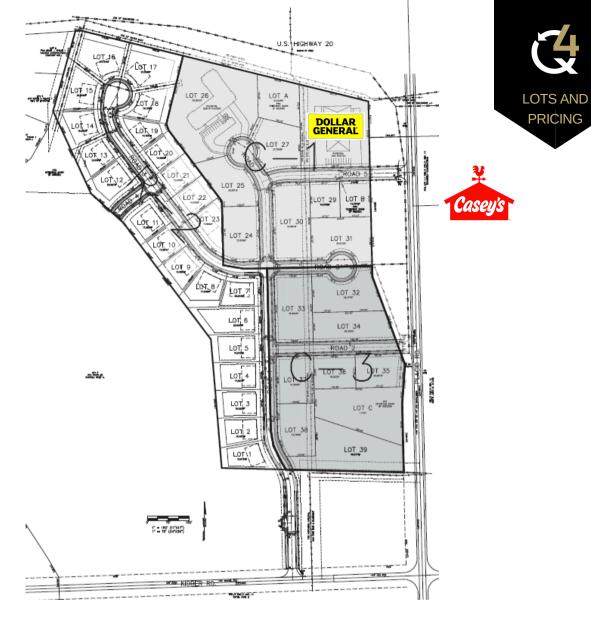

#### **DEVELOPMENT LOTS FOR SALE IN EPWORTH, IOWA**

| Acres | List Price                                                                                                                          |
|-------|-------------------------------------------------------------------------------------------------------------------------------------|
| 9.455 | \$515,000.00                                                                                                                        |
| 0.588 | \$89,700.00                                                                                                                         |
| 0.601 | \$91,700.00                                                                                                                         |
| 2.202 | \$273,400.00                                                                                                                        |
| 0.638 | \$104,200.00                                                                                                                        |
| 0.321 | \$59,500.00                                                                                                                         |
| 0.872 | \$152,000.00                                                                                                                        |
| 0.750 | \$106,200.00                                                                                                                        |
| 0.738 | \$80,400.00                                                                                                                         |
| 0.754 | \$82,100.00                                                                                                                         |
| 0.674 | \$74,000.00                                                                                                                         |
| 0.480 | \$62,700.00                                                                                                                         |
| 0.299 | \$37,100.00                                                                                                                         |
| 0.526 | \$57,300.00                                                                                                                         |
| 0.569 | \$62,000.00                                                                                                                         |
| 1.147 | \$100,000.00                                                                                                                        |
|       | 9.455<br>0.588<br>0.601<br>2.202<br>0.638<br>0.321<br>0.872<br>0.750<br>0.738<br>0.754<br>0.674<br>0.480<br>0.299<br>0.526<br>0.569 |

**Property Description:** Commercial Development Lots and Future Residential Development

Potential Commercial Uses: C Store, Gas Station,

Truck Stop, etc.