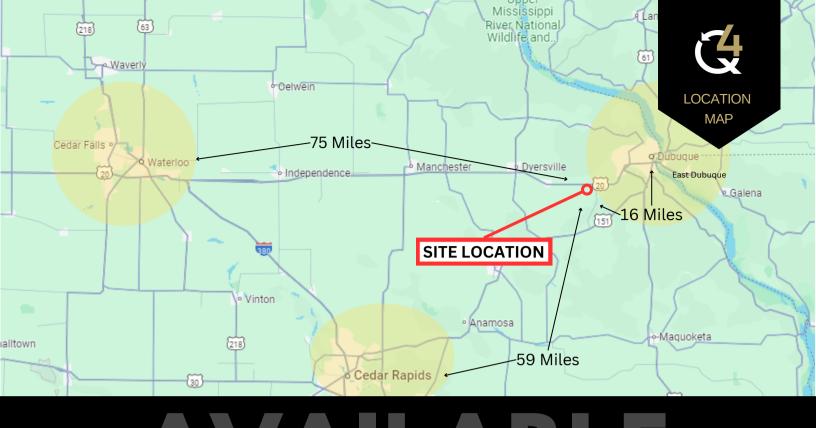

Epworth has experienced steady growth since the last Census in 2010, where population was 1,860. With several small businesses and new development area, the city is leveraging its future growth potential. Epworth is considered part of the Dubuque metropolitan district, located 15 miles outside of the City of Dubuque, and a 20 minute drive from the Dubuque Regional Airport.