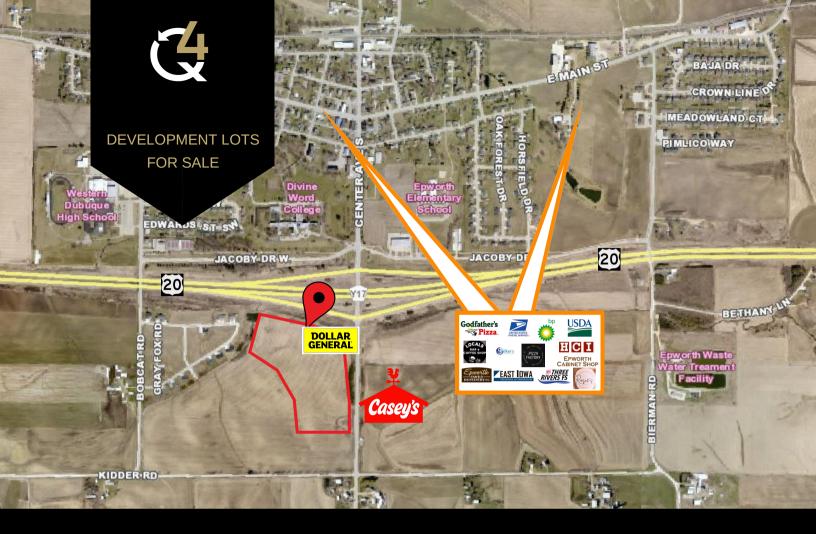

# East Corner of Highway 20 and Placid Road, Epworth, Iowa

Discover an exceptional opportunity to acquire prime development lots ranging from 0.299 to 9.455 acres in the vibrant Dubuque Metropolitan Area, specifically located in Epworth. These meticulously selected lots offer convenient access to Highway 20, Highway 151, and Dubuque, ensuring seamless transportation and enhanced visibility. Whether planning a dynamic residential community or a bustling commercial hub, this strategic location provides an ideal canvas for innovative projects. Notably, Dollar General has already secured Lot 28 within this new and upcoming development.

### East Corner of Highway 20 and Placid Road, Epworth, Iowa

Development land For Sale in the eastern lowa growing community of Epworth, Iowa. Development land is visible from four-lane US Highway 20, which connects Dyersville, Farley, Epworth, and Dubuque, providing easy access to east and west on and off ramps. This prime development land is adjacent to a new residential housing development and centrally located near schools, other residential neighborhoods, and local businesses. Larger lots available upon request.

## SURROUNDING BUSINESS AND OTHER DESTINATIONS

Divine Word College, Epworth Elementary
School, Epworth Waste Water Treatment Facility,
Western Dubuque High School, Epworth Fire
Department, Reiff Funeral Homes Services,
Fidelity Bank & Trust, USDA Service Center
Dubuque County, McDermott Wall & Floor Repair,
BP Gas Station, Locals Bar & Coffee, Silker's
General Store, Spiegel Construction Inc., Z's
Aquatic Center and Cantina, Godfather's Pizza,
Dollar General, New residential housing
development on neighboring lot, and more