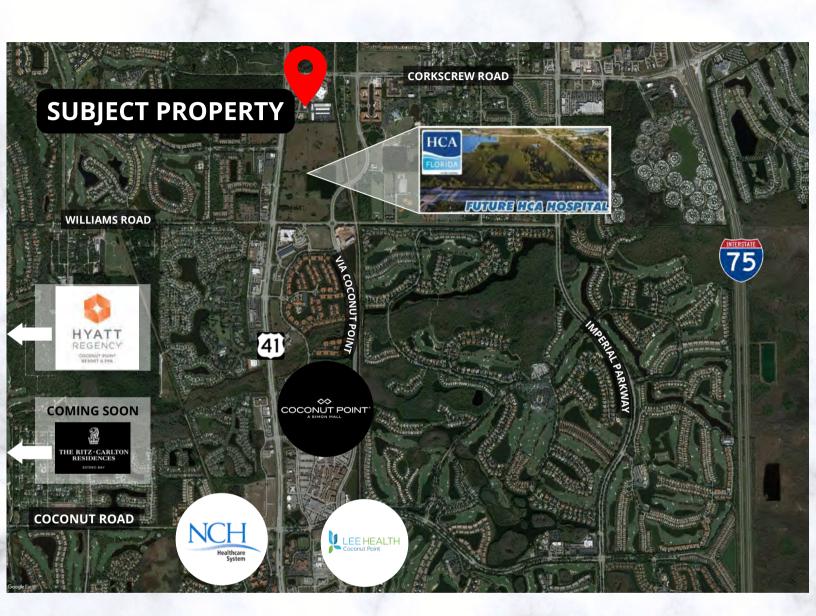

#### **VERSATILE AND WELL-POSITIONED**

Flanked by Golf Course Communities and conveniently located directly off of US-41 and Corkscrew Road, with an interior accessway connecting the Publix anchored shopping center at Corkscrew Village.

## **CORKSCREW VILLAGE**

21401 Corkscrew Village Lane

Estero FL 33928

| Demographics (2021)                                                     | 1 MILE    | 3 MILE      | 5 MILE     |
|-------------------------------------------------------------------------|-----------|-------------|------------|
| Est. Population                                                         | 4,207     | 41,847      | 86,927     |
| Est. Average Household Income                                           | \$119,916 | \$129,386   | \$132,961  |
| 2019. Avg. Daily Traffic Count - On<br>Tamiami Trail S. of Corkscrew Rd | 40,500 ca | ars on avei | rage daily |