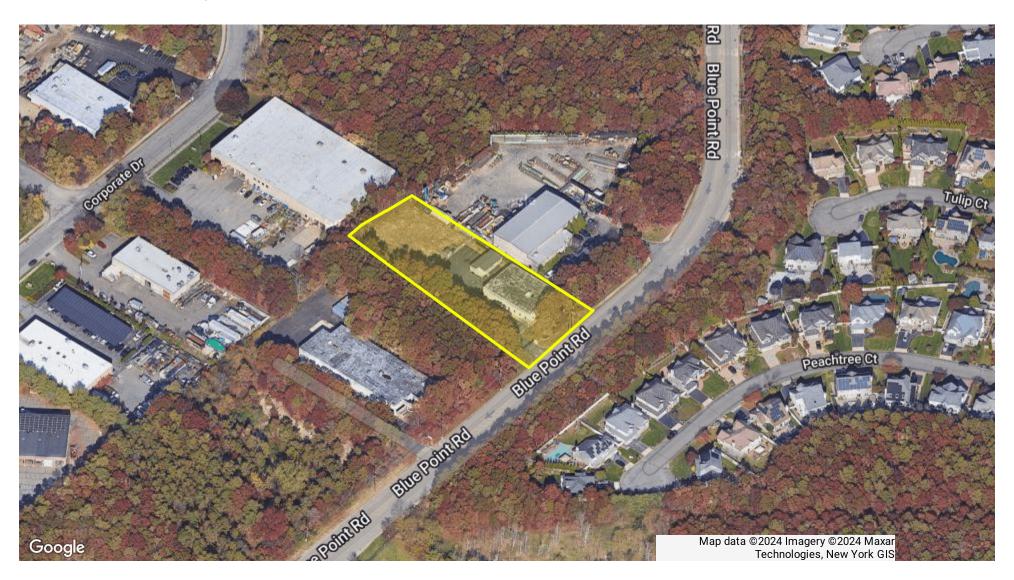

## **AERIAL VIEW OF PROPERTY**

730 Blue Point Road | Holtsville, New York 11742

Exclusively represented by:

Michael G. Murphy

President | Commercial Division 631.858.2460 Email: michael.murphy@elliman.com