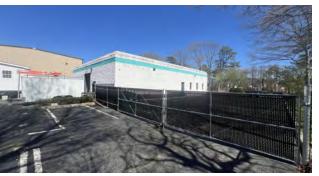

re. Features One (1), Twelve-Foot-High Drive in Door, ample parking with paved lot that contains 22 spots, plus additional yard space for storage and additional parking. Zoned Light Industrial this property is ideal for any end user. Brand New State of The Art Fire Alarm System installed. For a private showing or more details, contact Michael Murphy.

#### **Property Highlights**

- Freestanding 6,006 SF Warehouse/Office Building
- One (1) Drive in Door (12 Feet High + 16 Foot Clear Height Ceilings
- 22 Parking Spots in Paved Lot
- Additional Yard Area for More Parking + Storage
- State of the Art Fire Protection System Installed

Exclusively represented by:

Michael G. Murphy

## **ADDITIONAL PHOTOS**

# Douglas Elliman Commercial

#### 730 Blue Point Road | Holtsville, New York 11742



















Exclusively represented by:

Michael G. Murphy

President | Commercial Division 631.858.2460 Email: michael.murphy@elliman.com

# **PROPERTY SURVEY**



# 730 Blue Point Road | Holtsville, New York 11742



Exclusively represented by:

Michael G. Murphy

## **AERIAL VIEW OF PROPERTY**



730 Blue Point Road | Holtsville, New York 11742



Exclusively represented by:

Michael G. Murphy

President | Commercial Division 631.858.2460 Email: michael.murphy@elliman.com

### **RETAILER MAP**

# Douglas Elliman Commercial

#### 730 Blue Point Road | Holtsville, New York 11742



Exclusively represented by:

Michael G. Murphy

President | Commercial Division 631.858.2460 Email: michael.murphy@elliman.com

## **EXCLUSIVELY REPRESENTED BY:**



Michael G. Murphy President | Commercial