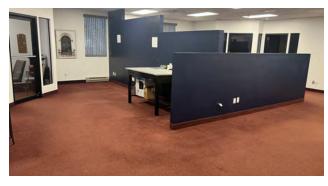

es One (1), Twelve-Foot-High Drive in Door, ample parking with paved lot that contains 22 spots, plus additional yard space for storage and additional parking. Zoned Light Industrial this property is ideal for any end user. Brand New State of The Art Fire Alarm System installed. For a private showing or more details, contact Michael Murphy.

#### **Property Highlights**

- Freestanding 6,006 SF Warehouse/Office Building
- One (1) Drive in Door (12 Feet High + 16 Foot Clear Height Ceilings
- 22 Parking Spots in Paved Lot
- Additional Yard Area for More Parking + Storage
- State of the Art Fire Protection System Installed

Exclusively represented by:

Michael G. Murphy

## **ADDITIONAL PHOTOS**

# Douglas Elliman Commercial

#### 730 Blue Point Road | Holtsville, New York 11742



















Exclusively represented by:

Michael G. Murphy

President | Commercial Division 631.858.2460 Email: michael.murphy@elliman.com

# **PROPERTY SURVEY**



# 730 Blue Point Road | Holtsville, New York 11742



Exclusively represented by:

Michael G. Murphy

## **AERIAL VIEW OF PROPERTY**



730 Blue Point Road | Holtsville, New York 11742



Exclusively represented by:

Michael G. Murphy

President | Commercial Division 631.858.2460 Email: michael.murphy@elliman.com

### **RETAILER MAP**

# Douglas Elliman Commercial

#### 730 Blue Point Road | Holtsville, New York 11742



Exclusively represented by:

Michael G. Murphy

President | Commercial Division 631.858.2460 Email: michael.murphy@elliman.com

## **EXCLUSIVELY REPRESENTED BY:**



Michael G. Murphy President | Commercial Division