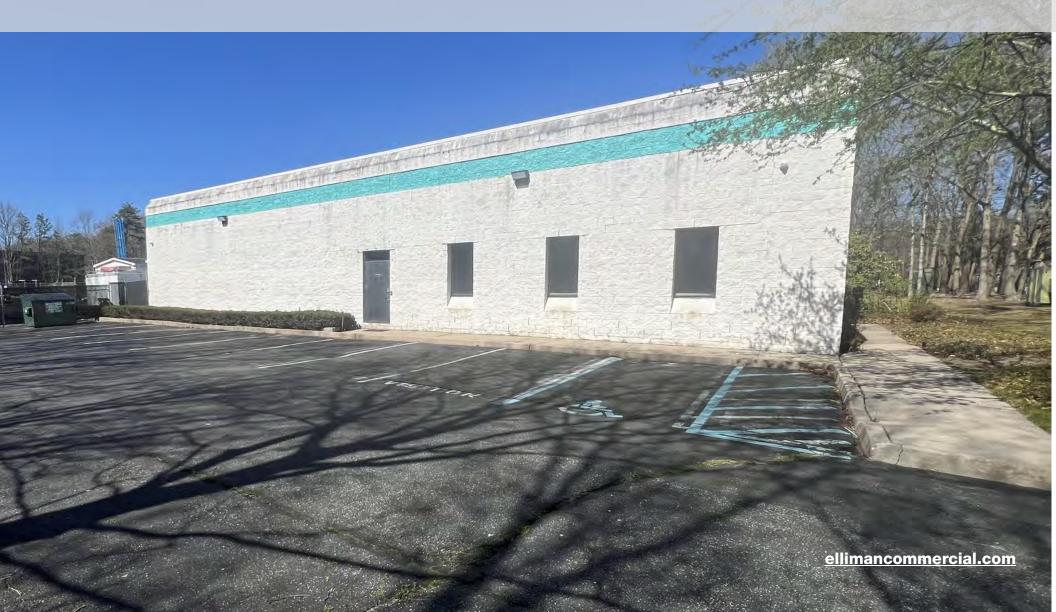

#### 730 Blue Point Road | Holtsville, New York 11742

| Building Size:  | 6,006 SF               | Lot Size:       | 1.00 Acre     |
|-----------------|------------------------|-----------------|---------------|
| Drive In Doors: | One (1) Twelve Ft High | Parking Spaces: | 22 +          |
| Power:          | 3-Phase                | Ceiling Height: | 16 Foot Clear |
| Zoned:          | Light Industrial       | HVAC:           | CAC/Gas Heat  |
| Annual Taxes:   | \$26,257.00            | Sale Price:     | On Request    |

#### **Property Overview**

Excellent Opportunity to Buy or Lease this Immaculate Freestanding Office/Warehouse strategically located on Blue Point Road in Holtsville. This 6,006 SF Building is situated on a 1-acre lot in the heart of Holtsville, just minutes from major thoroughfares including Sunrise Highway, Veterans Highway, Nicholls Road and more. Features One (1), Twelve-Foot-High Drive in Door, ample parking with paved lot that contains 22 spots, plus additional yard space for storage and additional parking. Zoned Light Industrial this property is ideal for any end user. Brand New State of The Art Fire Alarm System installed. For a private showing or more details, contact Michael Murphy.

#### **Property Highlights**

- Freestanding 6,006 SF Warehouse/Office Building
- One (1) Drive in Door (12 Feet High + 16 Foot Clear Height Ceilings
- 22 Parking Spots in Paved Lot
- Additional Yard Area for More Parking + Storage
- State of the Art Fire Protection System Installed