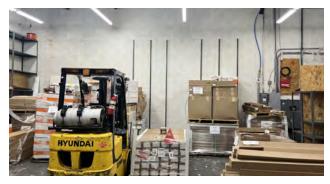

Features One (1), Twelve-Foot-High Drive in Door, ample parking with paved lot that contains 22 spots, plus additional yard space for storage and additional parking. Zoned Light Industrial this property is ideal for any end user. Brand New State of The Art Fire Alarm System installed. For a private showing or more details, contact Michael Murphy.

#### **Property Highlights**

- Freestanding 6,006 SF Warehouse/Office Building
- One (1) Drive in Door (12 Feet High + 16 Foot Clear Height Ceilings
- 22 Parking Spots in Paved Lot
- Additional Yard Area for More Parking + Storage
- State of the Art Fire Protection System Installed

Exclusively represented by:

Michael G. Murphy

## **ADDITIONAL PHOTOS**

# Douglas Elliman Commercial

#### 730 Blue Point Road | Holtsville, New York 11742



















Exclusively represented by:

Michael G. Murphy

President | Commercial Division 631.858.2460 Email: michael.murphy@elliman.com

# **PROPERTY SURVEY**



# 730 Blue Point Road | Holtsville, New York 11742



Exclusively represented by:

Michael G. Murphy

## **AERIAL VIEW OF PROPERTY**



730 Blue Point Road | Holtsville, New York 11742



Exclusively represented by:

Michael G. Murphy

President | Commercial Division 631.858.2460 Email: michael.murphy@elliman.com

### **RETAILER MAP**

# Douglas Elliman Commercial

#### 730 Blue Point Road | Holtsville, New York 11742



Exclusively represented by:

Michael G. Murphy

President | Commercial Division 631.858.2460 Email: michael.murphy@elliman.com

## **EXCLUSIVELY REPRESENTED BY:**



Michael G. Murphy President | Commercial Div