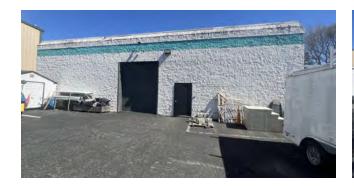

more. Features One (1), Twelve-Foot-High Drive in Door, ample parking with paved lot that contains 22 spots, plus additional yard space for storage and additional parking. Zoned Light Industrial this property is ideal for any end user. Brand New State of The Art Fire Alarm System installed. For a private showing or more details, contact Michael Murphy.

#### **Property Highlights**

- Freestanding 6,006 SF Warehouse/Office Building
- One (1) Drive in Door (12 Feet High + 16 Foot Clear Height Ceilings
- 22 Parking Spots in Paved Lot
- Additional Yard Area for More Parking + Storage
- State of the Art Fire Protection System Installed

Exclusively represented by:

Michael G. Murphy

## **ADDITIONAL PHOTOS**

# Douglas Elliman Commercial

#### 730 Blue Point Road | Holtsville, New York 11742



















Exclusively represented by:

Michael G. Murphy

President | Commercial Division 631.858.2460 Email: michael.murphy@elliman.com

# **PROPERTY SURVEY**



# 730 Blue Point Road | Holtsville, New York 11742



Exclusively represented by:

Michael G. Murphy

## **AERIAL VIEW OF PROPERTY**



730 Blue Point Road | Holtsville, New York 11742



Exclusively represented by:

Michael G. Murphy

President | Commercial Division 631.858.2460 Email: michael.murphy@elliman.com

### **RETAILER MAP**

# Douglas Elliman Commercial

#### 730 Blue Point Road | Holtsville, New York 11742



Exclusively represented by:

Michael G. Murphy

President | Commercial Division 631.858.2460 Email: michael.murphy@elliman.com

## **EXCLUSIVELY REPRESENTED BY:**



Michael G. Murphy President | Commerci