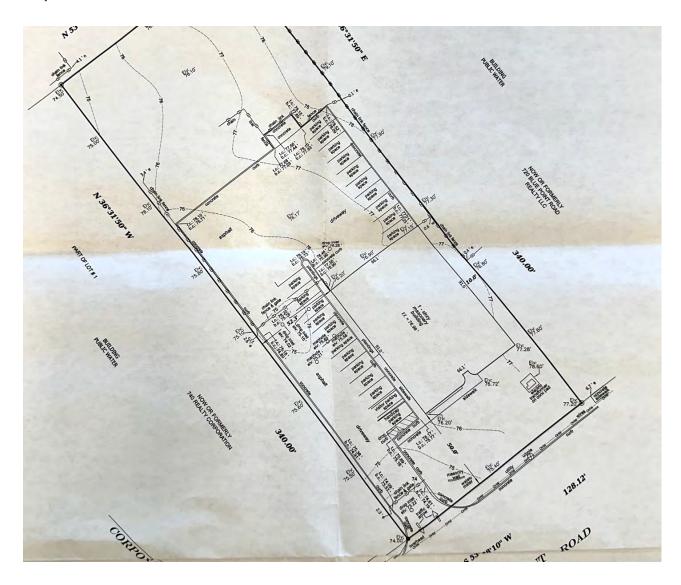

# **PROPERTY SURVEY**

# 730 Blue Point Road | Holtsville, New York 11742

Exclusively represented by:

Michael G. Murphy