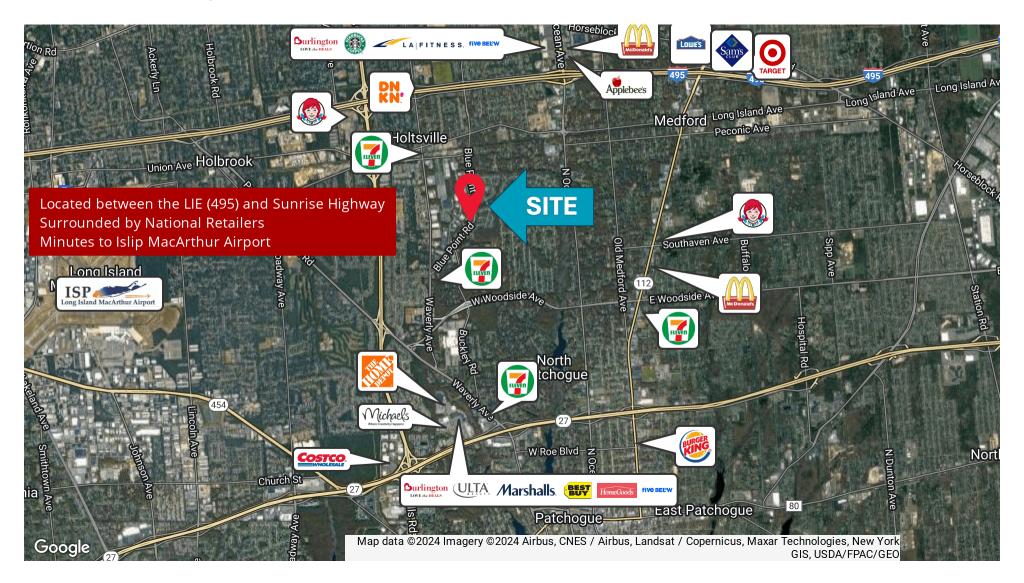

### **RETAILER MAP**

#### 730 Blue Point Road | Holtsville, New York 11742

Exclusively represented by:

Michael G. Murphy

President | Commercial Division 631.858.2460 Email: michael.murphy@elliman.com