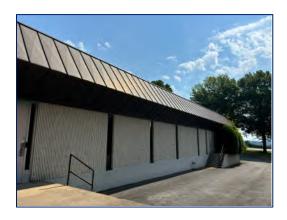

#### PROPERTY DESCRIPTION

3 Millrace Dr. is a 7,660 Sq. Ft. Office/Showroom/Flex space with loading dock, warehouse space, executive offices and wide open showroom area. Located at the signalized corner of Millrace Dr. and Graves Mill Rd., this property is in the heart of mixed use development and industrial. Easy access to US-501, Timberlake Rd.(460 Bus.) and Forest Rd. (Rt. 221)

### **Exterior**

Ricky Read, CCIM **Principal Broker** C: 434 841 3659 ricky@realestatelynchburg.com rread@realestatelynchburg.com

**Rick Read Associate Broker** O: 434 455 3618

3 Millrace Dr, Lynchburg, VA, 24502