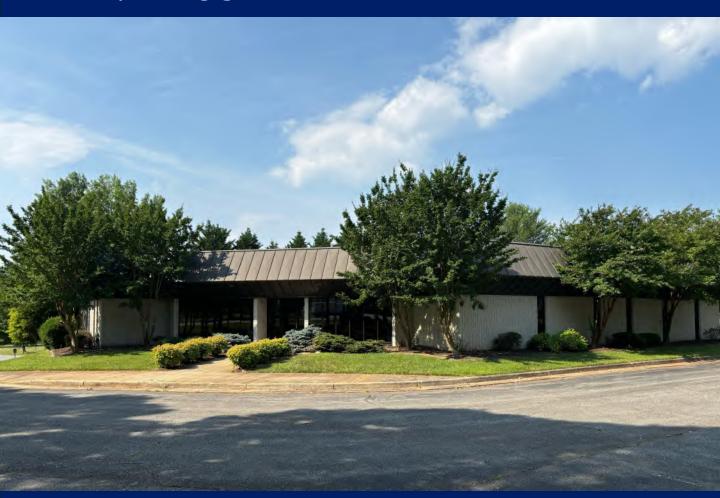

#### PROPERTY DESCRIPTION

3 Millrace Dr. is a 7,660 Sq. Ft. Office/Showroom/Flex space with loading dock, warehouse space, executive offices and wide open showroom area. Located at the signalized corner of Millrace Dr. and Graves Mill Rd., this property is in the heart of mixed use development and industrial. Easy access to US-501, Timberlake Rd.(460 Bus.) and Forest Rd. (Rt. 221)

### **Exterior**

Ricky Read, CCIM **Principal Broker** C: 434 841 3659 ricky@realestatelynchburg.com rread@realestatelynchburg.com

**Rick Read Associate Broker** O: 434 455 3618

3 Millrace Dr, Lynchburg, VA, 24502