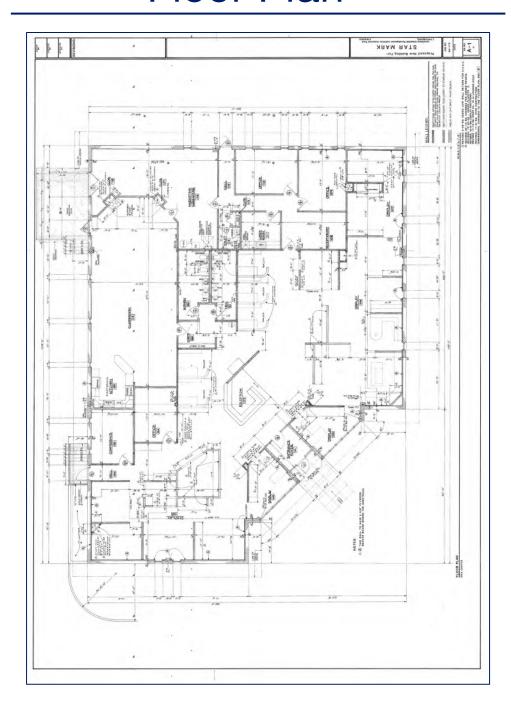

owroom and warehouse/storage
- Signalized Corner lot w/ good visibility and a access

#### OFFERING SUMMARY

| Lease Rate:   | Negotiable*      |
|---------------|------------------|
| Lot Size:     | 2.00 Acres       |
| Available SF: | 7,660 SF         |
| Zoning        | Industrial (I-2) |
| Traffic Count | 22,000 VPD       |



Ricky Read, CCIM Principal Broker C: 434 841 3659

**Rick Read Associate Broker** O: 434 455 3618 ricky@realestatelynchburg.com rread@realestatelynchburg.com





### **One Millrace**

1 Millrace Dr, Lynchburg, VA, 24502

### **Exterior**









Ricky Read, CCIM **Principal Broker** C: 434 841 3659 ricky@realestatelynchburg.com rread@realestatelynchburg.com

**Rick Read Associate Broker** O: 434 455 3618





3 Millrace Dr, Lynchburg, VA, 24502

# Floor Plan







3 Millrace Dr, Lynchburg, VA, 24502

### Site Plan







### One Millrace

1 Millrace Dr, Lynchburg, VA, 24502

# Surrounding Area



Principal Broker C: 434 841 3659 ricky@realestatelynchburg.com

# Rick Read Associate Broker O: 434 455 3618 rread@realestatelynchburg.com