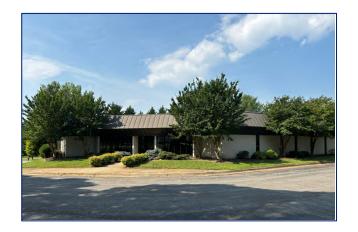

#### PROPERTY DESCRIPTION

3 Millrace Dr. is a 7,660 Sq. Ft. Office/Showroom/Flex space with loading dock, warehouse space, executive offices and wide open showroom area. Located at the signalized corner of Millrace Dr. and Graves Mill Rd., this property is in the heart of mixed use development and industrial. Easy access to US-501, Timberlake Rd.(460 Bus.) and Forest Rd. (Rt. 221)

### **Exterior**

Ricky Read, CCIM **Principal Broker** C: 434 841 3659 ricky@realestatelynchburg.com rread@realestatelynchburg.com

**Rick Read Associate Broker** O: 434 455 3618

3 Millrace Dr, Lynchburg, VA, 24502