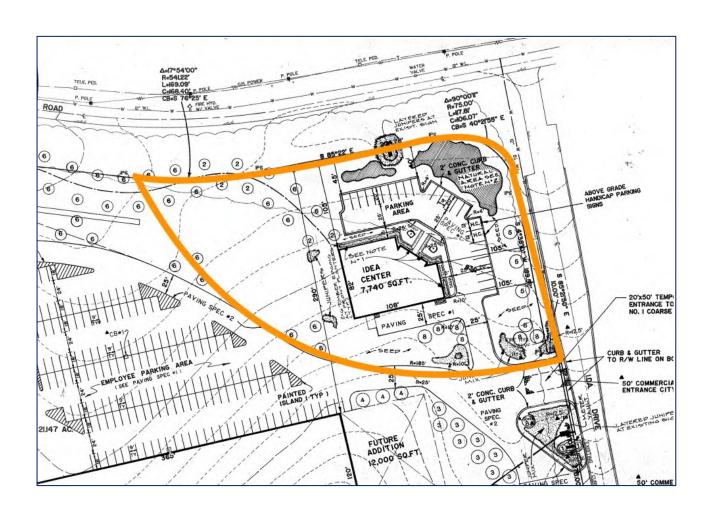

od visibility and a access

#### OFFERING SUMMARY

| Lease Rate:   | Negotiable*      |
|---------------|------------------|
| Lot Size:     | 2.00 Acres       |
| Available SF: | 7,660 SF         |
| Zoning        | Industrial (I-2) |
| Traffic Count | 22,000 VPD       |



Ricky Read, CCIM Principal Broker C: 434 841 3659

**Rick Read Associate Broker** O: 434 455 3618 ricky@realestatelynchburg.com rread@realestatelynchburg.com





### **One Millrace**

1 Millrace Dr, Lynchburg, VA, 24502

### **Exterior**









Ricky Read, CCIM **Principal Broker** C: 434 841 3659 ricky@realestatelynchburg.com rread@realestatelynchburg.com

**Rick Read Associate Broker** O: 434 455 3618





3 Millrace Dr, Lynchburg, VA, 24502

# Floor Plan







3 Millrace Dr, Lynchburg, VA, 24502

### Site Plan







### One Millrace

1 Millrace Dr, Lynchburg, VA, 24502

# Surrounding Area



Principal Broker C: 434 841 3659 ricky@realestatelynchburg.com

# Rick Read Associate Broker O: 434 455 3618 rread@realestatelynchburg.com