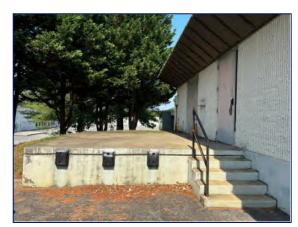

#### PROPERTY DESCRIPTION

3 Millrace Dr. is a 7,660 Sq. Ft. Office/Showroom/Flex space with loading dock, warehouse space, executive offices and wide open showroom area. Located at the signalized corner of Millrace Dr. and Graves Mill Rd., this property is in the heart of mixed use development and industrial. Easy access to US-501, Timberlake Rd.(460 Bus.) and Forest Rd. (Rt. 221)

#### PROPERTY HIGHLIGHTS

- 22,000 VPD
- Loading dock
- Office/showroom and warehouse/storage
- Signalized Corner lot w/ good visibility and a access