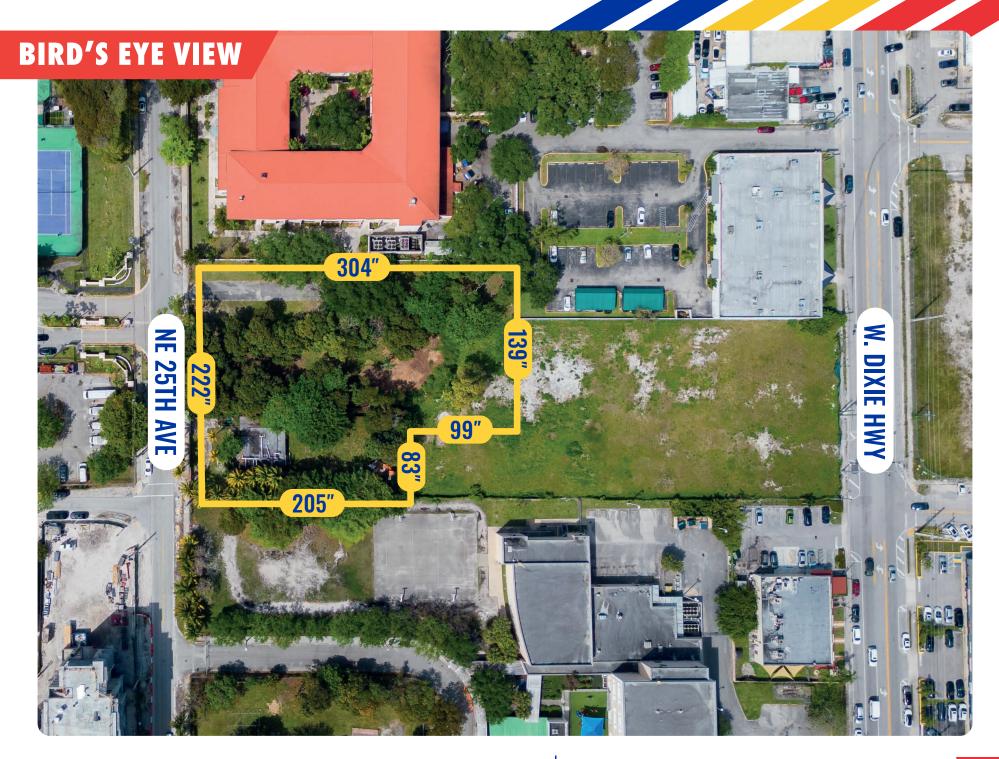

### **18831 NE 25<sup>TH</sup> AVENUE** MIAMI, FL 33180

| Neighborhood:    | Ojus / Aventura                                                                                                       |
|------------------|-----------------------------------------------------------------------------------------------------------------------|
| Total Land Area: | 58,996 SF (1.35 acres)                                                                                                |
| Zoning:          | Ojus Urban Area District<br>UC-RM (Urban Center –<br>Residential Modified District)                                   |
| Max. Density:    | 121 units (before bonuses)                                                                                            |
| Max. Height:     | 12 stories                                                                                                            |
| Allowable Uses:  | Multi-Family, Hotel, Religious Facilities,<br>Assisted Living Facility, Healthcare<br>Services (by special exception) |
| Asking Price:    | \$6,650,000                                                                                                           |