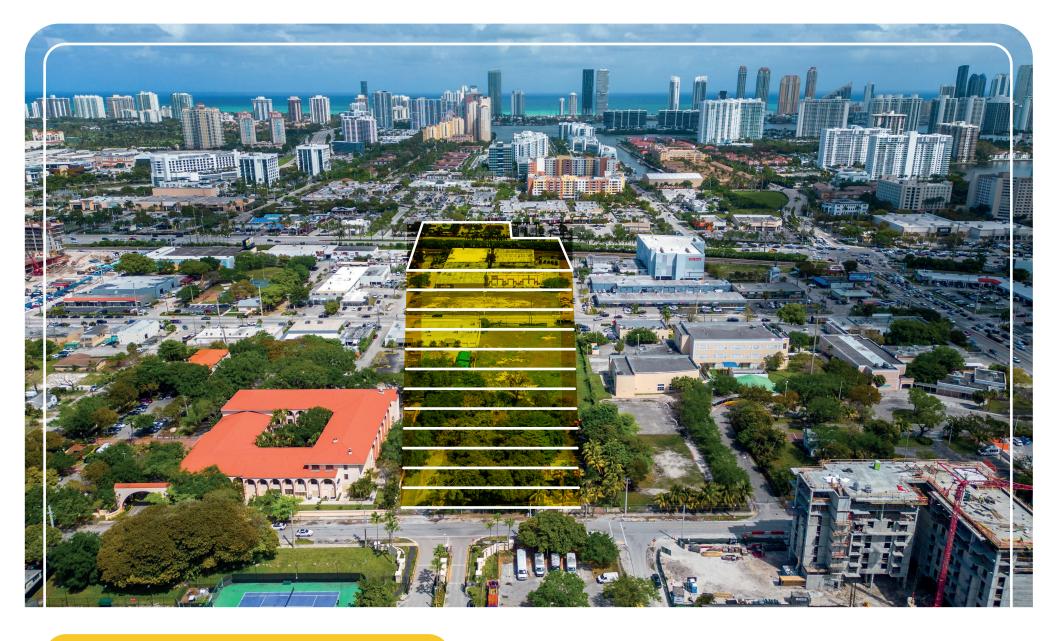

### **AVENTURA DEVELOPMENT SITE**

**18831 NE 25<sup>TH</sup> AVENUE** MIAMI, FL 33180

# INTRODUCING THE IDEAL AVENTURA – AREA DEVELOPMENT SITE.....

- Nestled between highly sought-after Aventura + North Miami Beach neighborhoods in the under-recognized Ojus Urban District boundary
- Convenient access to Aventura Mall, Brightline Aventura Station, and Biscayne Blvd (US-1) all within a mile of the site
- Allows for 121 multi-family units and 12 stories by-right, more if taking advantage of the various bonuses available
- Or switch it up with some of the more versatile uses allowed such as assisted living facility (ALF), hotel or short-term rental project, or contribute to the neighborhood's existing cultural & religious fabric.
- Directly adjacent to several key community centers like the new Michael-Ann Russell Jewish Community Center (MARJCC), Scheck Hillel Community School, Regents Park at Aventura, and every major restaurant and retailer you can imagine (Publix, Walgreens, Fresh Market, only to name a few).

### **18831 NE 25<sup>TH</sup> AVENUE** MIAMI, FL 33180

| Neighborhood:    | Ojus / Aventura                                                                                                       |
|------------------|-----------------------------------------------------------------------------------------------------------------------|
| Total Land Area: | 58,996 SF (1.35 acres)                                                                                                |
| Zoning:          | Ojus Urban Area District<br>UC-RM (Urban Center –<br>Residential Modified District)                                   |
| Max. Density:    | 121 units (before bonuses)                                                                                            |
| Max. Height:     | 12 stories                                                                                                            |
| Allowable Uses:  | Multi-Family, Hotel, Religious Facilities,<br>Assisted Living Facility, Healthcare<br>Services (by special exception) |
| Asking Price:    | \$6,650,000                                                                                                           |