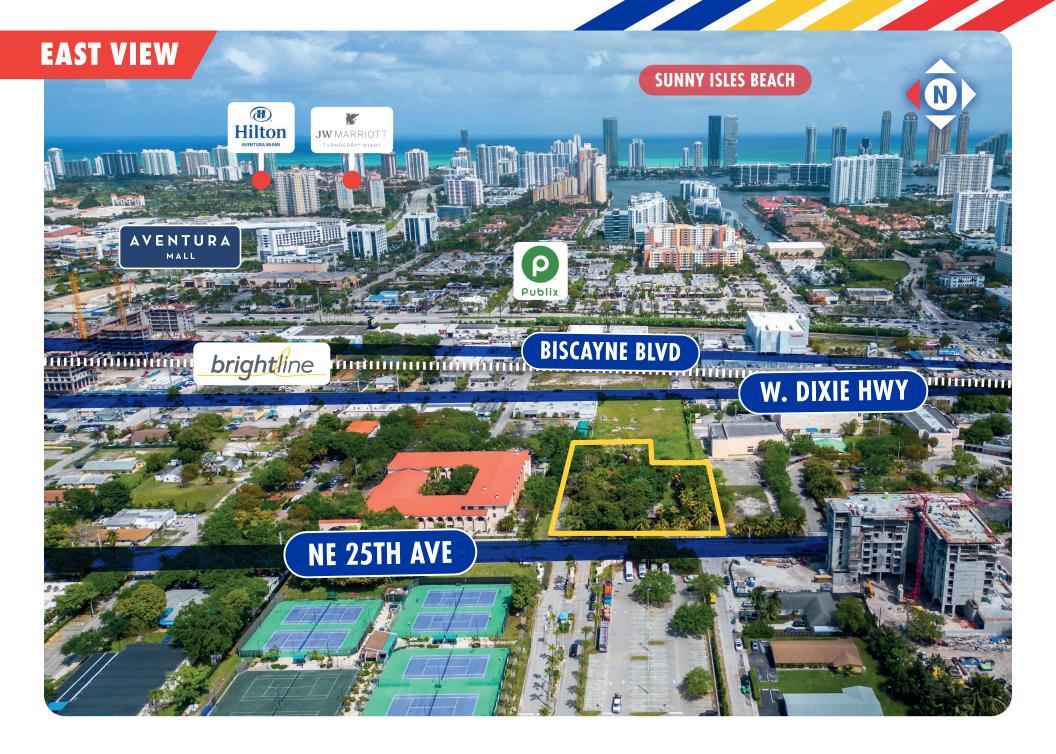

# INTRODUCING THE IDEAL AVENTURA – AREA DEVELOPMENT SITE.....

- Nestled between highly sought-after Aventura + North Miami Beach neighborhoods in the under-recognized Ojus Urban District boundary
- Convenient access to Aventura Mall, Brightline Aventura Station, and Biscayne Blvd (US-1) all within a mile of the site
- Allows for 121 multi-family units and 12 stories by-right, more if taking advantage of the various bonuses available
- Or switch it up with some of the more versatile uses allowed such as assisted living facility (ALF), hotel or short-term rental project, or contribute to the neighborhood's existing cultural & religious fabric.
- Directly adjacent to several key community centers like the new Michael-Ann Russell Jewish Community Center (MARJCC), Scheck Hillel Community School, Regents Park at Aventura, and every major restaurant and retailer you can imagine (Publix, Walgreens, Fresh Market, only to name a few).

### **18831 NE 25<sup>TH</sup> AVENUE** MIAMI, FL 33180

| Neighborhood:    | Ojus / Aventura                                                                                                       |
|------------------|-----------------------------------------------------------------------------------------------------------------------|
| Total Land Area: | 58,996 SF (1.35 acres)                                                                                                |
| Zoning:          | Ojus Urban Area District<br>UC-RM (Urban Center –<br>Residential Modified District)                                   |
| Max. Density:    | 121 units (before bonuses)                                                                                            |
| Max. Height:     | 12 stories                                                                                                            |
| Allowable Uses:  | Multi-Family, Hotel, Religious Facilities,<br>Assisted Living Facility, Healthcare<br>Services (by special exception) |
| Asking Price:    | \$6,650,000                                                                                                           |