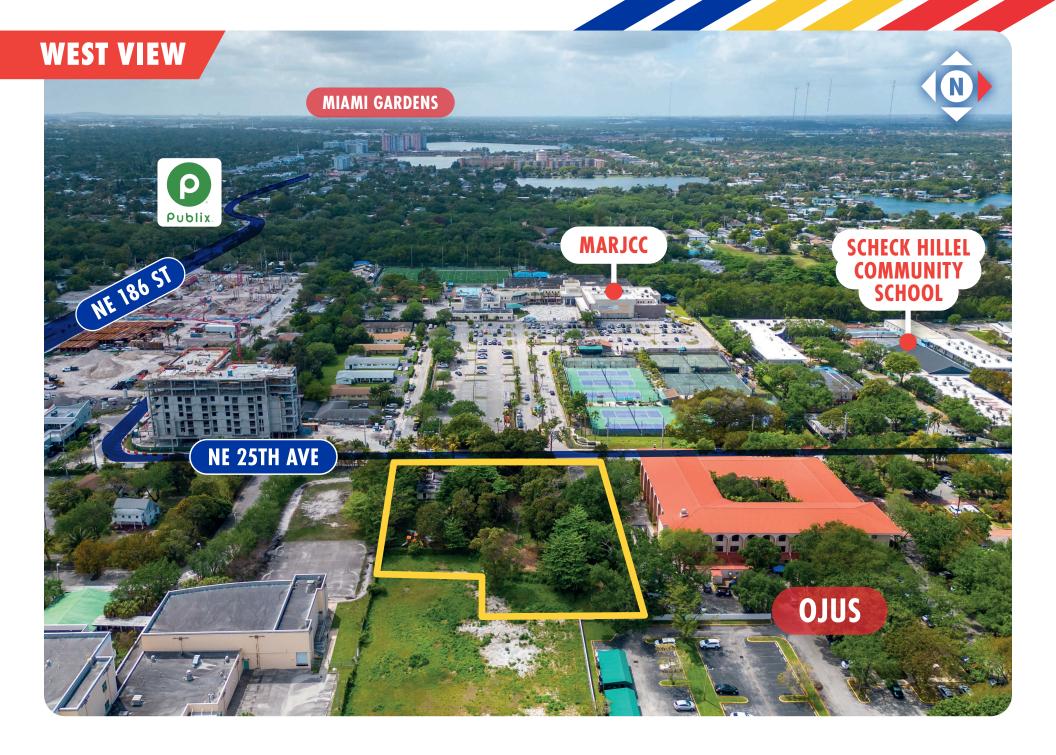

# INTRODUCING THE IDEAL AVENTURA – AREA DEVELOPMENT SITE.....

- Nestled between highly sought-after Aventura + North Miami Beach neighborhoods in the under-recognized Ojus Urban District boundary
- Convenient access to Aventura Mall, Brightline Aventura Station, and Biscayne Blvd (US-1) all within a mile of the site
- Allows for 121 multi-family units and 12 stories by-right, more if taking advantage of the various bonuses available
- Or switch it up with some of the more versatile uses allowed such as assisted living facility (ALF), hotel or short-term rental project, or contribute to the neighborhood's existing cultural & religious fabric.
- Directly adjacent to several key community centers like the new Michael-Ann Russell Jewish Community Center (MARJCC), Scheck Hillel Community School, Regents Park at Aventura, and every major restaurant and retailer you can imagine (Publix, Walgreens, Fresh Market, only to name a few).

### **18831 NE 25<sup>TH</sup> AVENUE** MIAMI, FL 33180

| Neighborhood:    | Ojus / Aventura                                                                                                       |
|------------------|-----------------------------------------------------------------------------------------------------------------------|
| Total Land Area: | 58,996 SF (1.35 acres)                                                                                                |
| Zoning:          | Ojus Urban Area District<br>UC-RM (Urban Center –<br>Residential Modified District)                                   |
| Max. Density:    | 121 units (before bonuses)                                                                                            |
| Max. Height:     | 12 stories                                                                                                            |
| Allowable Uses:  | Multi-Family, Hotel, Religious Facilities,<br>Assisted Living Facility, Healthcare<br>Services (by special exception) |
| Asking Price:    | \$6,650,000                                                                                                           |