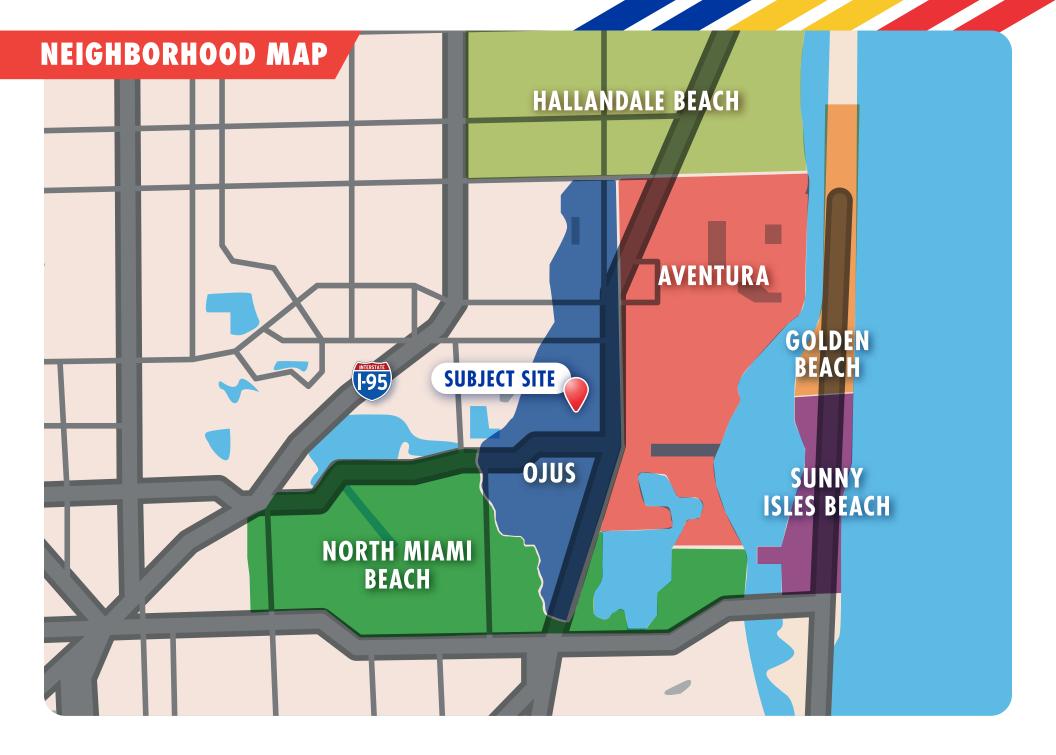

# INTRODUCING THE IDEAL AVENTURA – AREA DEVELOPMENT SITE.....

- Nestled between highly sought-after Aventura + North Miami Beach neighborhoods in the under-recognized Ojus Urban District boundary
- Convenient access to Aventura Mall, Brightline Aventura Station, and Biscayne Blvd (US-1) all within a mile of the site
- Allows for 121 multi-family units and 12 stories by-right, more if taking advantage of the various bonuses available
- Or switch it up with some of the more versatile uses allowed such as assisted living facility (ALF), hotel or short-term rental project, or contribute to the neighborhood's existing cultural & religious fabric.
- Directly adjacent to several key community centers like the new Michael-Ann Russell Jewish Community Center (MARJCC), Scheck Hillel Community School, Regents Park at Aventura, and every major restaurant and retailer you can imagine (Publix, Walgreens, Fresh Market, only to name a few).

### **18831 NE 25<sup>TH</sup> AVENUE** MIAMI, FL 33180

| Neighborhood:    | Ojus / Aventura                                                                                                       |
|------------------|-----------------------------------------------------------------------------------------------------------------------|
| Total Land Area: | 58,996 SF (1.35 acres)                                                                                                |
| Zoning:          | Ojus Urban Area District<br>UC-RM (Urban Center –<br>Residential Modified District)                                   |
| Max. Density:    | 121 units (before bonuses)                                                                                            |
| Max. Height:     | 12 stories                                                                                                            |
| Allowable Uses:  | Multi-Family, Hotel, Religious Facilities,<br>Assisted Living Facility, Healthcare<br>Services (by special exception) |
| Asking Price:    | \$6,650,000                                                                                                           |