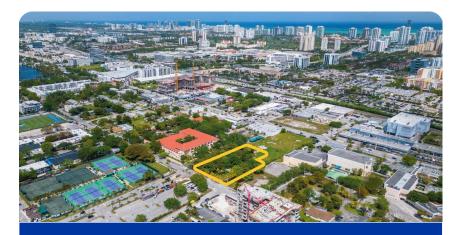

# INTRODUCING THE IDEAL AVENTURA – AREA DEVELOPMENT SITE.....

- Nestled between highly sought-after Aventura + North Miami Beach neighborhoods in the under-recognized Ojus Urban District boundary
- Convenient access to Aventura Mall, Brightline Aventura Station, and Biscayne Blvd (US-1) all within a mile of the site
- Allows for 121 multi-family units and 12 stories by-right, more if taking advantage of the various bonuses available
- Or switch it up with some of the more versatile uses allowed such as assisted living facility (ALF), hotel or short-term rental project, or contribute to the neighborhood's existing cultural & religious fabric.
- Directly adjacent to several key community centers like the new Michael-Ann Russell Jewish Community Center (MARJCC), Scheck Hillel Community School, Regents Park at Aventura, and every major restaurant and retailer you can imagine (Publix, Walgreens, Fresh Market, only to name a few).