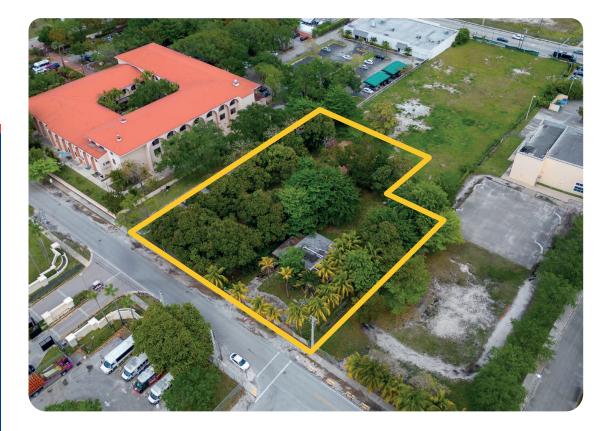

### **18831 NE 25<sup>TH</sup> AVENUE** MIAMI, FL 33180

| Neighborhood:    | Ojus / Aventura                                                                                                       |
|------------------|-----------------------------------------------------------------------------------------------------------------------|
| Total Land Area: | 58,996 SF (1.35 acres)                                                                                                |
| Zoning:          | Ojus Urban Area District<br>UC-RM (Urban Center –<br>Residential Modified District)                                   |
| Max. Density:    | 121 units (before bonuses)                                                                                            |
| Max. Height:     | 12 stories                                                                                                            |
| Allowable Uses:  | Multi-Family, Hotel, Religious Facilities,<br>Assisted Living Facility, Healthcare<br>Services (by special exception) |
| Asking Price:    | \$6,650,000                                                                                                           |