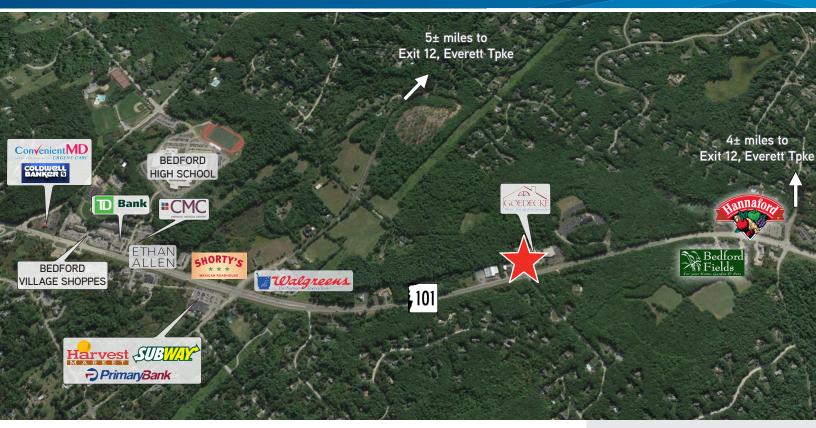

### **Property Highlights**

- > 14,000± SF professionally managed office building is currently home to North Star Education Services on the first floor and the second floor is available for lease
- > Attractive exterior highlighted by stucco and an expansive window line providing abundant natural light
- > Second floor space consists of 7,000± SF with multiple offices, conference rooms, open areas for cubicles, restrooms, and kitchen
- > Building sits on 1.5± acres providing ample parking and features 175'± of frontage on bustling Route 101
- > Excellent signage opportunity on large pylon along busy Route 101
- Neighboring businesses along Route 101 include Hannaford Supermarket, Walgreens, Primary Bank, Goedecke Decorating, Bedford Fields, and more
- > Site features tremendous east and west highway access, located less than 5 miles from Exit 12, Everett Turnpike and I-293