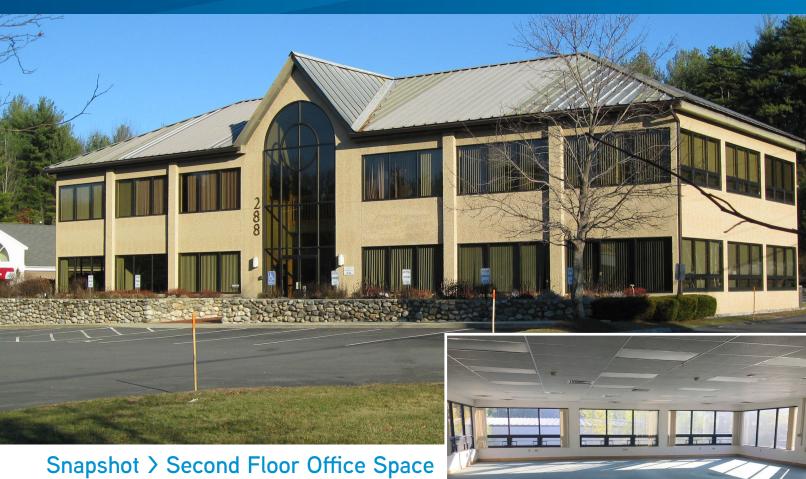

# High Profile Professional Office

288 ROUTE 101, BEDFORD, NH 03110

**Building Type** Office

Total Building SF 14,000±

Available SF 7,000±

1.5± Acreage

Private water & septic Utilities

Propane gas

### **Property Highlights**

- > 14,000± SF professionally managed office building is currently home to North Star Education Services on the first floor and the second floor is available for lease
- > Attractive exterior highlighted by stucco and an expansive window line providing abundant natural light
- > Second floor space consists of 7,000± SF with multiple offices, conference rooms, open areas for cubicles, restrooms, and kitchen
- > Building sits on 1.5± acres providing ample parking and features 175'± of frontage on bustling Route 101
- > Excellent signage opportunity on large pylon along busy Route 101
- Neighboring businesses along Route 101 include Hannaford Supermarket, Walgreens, Primary Bank, Goedecke Decorating, Bedford Fields, and more
- > Site features tremendous east and west highway access, located less than 5 miles from Exit 12, Everett Turnpike and I-293