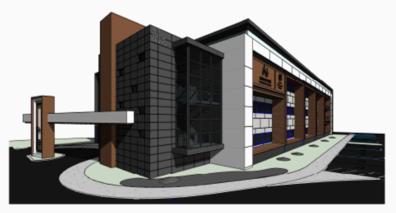

nue from Orlando Health's main campus, this 3-story, 47,000+/- RSF class A, Medical Office Building is a true landmark within neighborhood the SoDo Downtown Orlando. This building is set to be transformed with a planned \$2.5 million exterior and common area renovation, that will also include an updating of the parking area to include the addition of new unreserved and handicap parking spaces to the current parking count. Come join our other tenants Nemours and Orlando Health at this premier MOB location!





Medical Office Space

Suite 102 Coveted Ground Floor Space

Lease Rate: \$29.75 per SF, NNN

3,550+/- RSF Available

Designated Monument Signage on South Orange Avenue Available



## Floorplan - Suite 102





**CLICK HERE TO VIEW MATTERPORT** 

## **Future Exterior Renditions**









4 3D VIEW - ATRIUM

3D VIEW - COVERED DROP-OFF

3D VIEW - SOUTH SIDE STAIRCASE





#### **Jamie Barati**

Senior Vice President jamie.barati@jll.com +1 407 930 1803

#### **John Worrell**

Senior Vice President john.worrell@jll.com +1 407 930 1809

jll.com