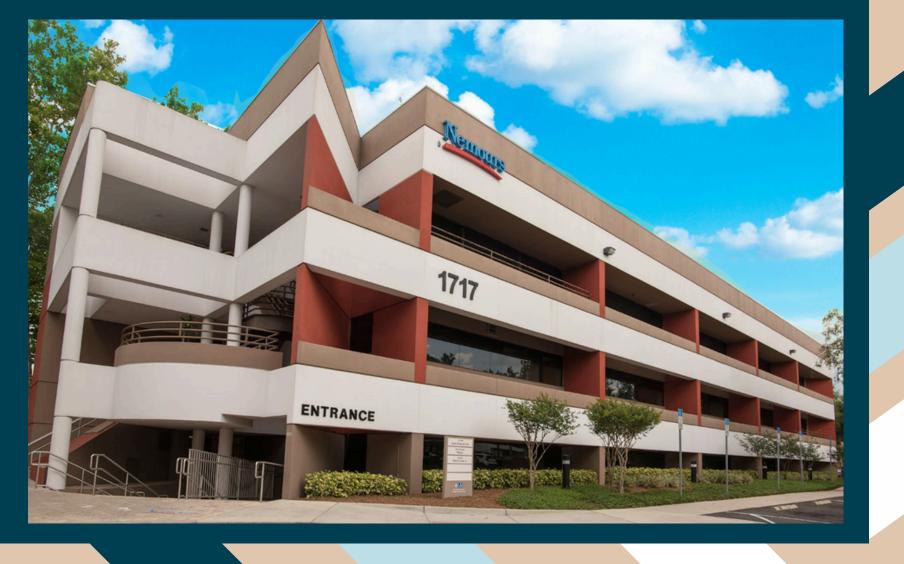

# For lease

1717 South Orange Avenue Suite 102 - 3,550+/- RSF available

### **Building Highlights**

directly across South Orange Located Avenue from Orlando Health's main campus, this 3-story, 47,000+/- RSF class A, Medical Office Building is a true landmark within neighborhood the SoDo Downtown Orlando. This building is set to be transformed with a planned \$2.5 million exterior and common area renovation, that will also include an updating of the parking area to include the addition of new unreserved and handicap parking spaces to the current parking count. Come join our other tenants Nemours and Orlando Health at this premier MOB location!