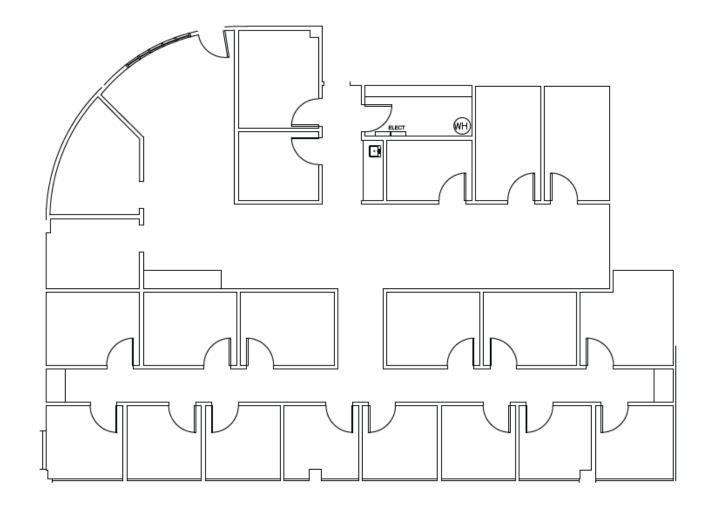

able



### **Building Highlights**

directly across South Orange Located Avenue from Orlando Health's main campus, this 3-story, 47,000+/- RSF class A, Medical Office Building is a true landmark within neighborhood the SoDo Downtown Orlando. This building is set to be transformed with a planned \$2.5 million exterior and common area renovation, that will also include an updating of the parking area to include the addition of new unreserved and handicap parking spaces to the current parking count. Come join our other tenants Nemours and Orlando Health at this premier MOB location!





Medical Office Space

Suite 102 Coveted Ground Floor Space

Lease Rate: \$29.75 per SF, NNN

3,550+/- RSF Available

Designated Monument Signage on South Orange Avenue Available



## Floorplan - Suite 102





**CLICK HERE TO VIEW MATTERPORT** 

## **Future Exterior Renditions**









4 3D VIEW - ATRIUM

3D VIEW - COVERED DROP-OFF

3D VIEW - SOUTH SIDE STAIRCASE





#### **Jamie Barati**

Senior Vice President jamie.barati@jll.com +1 407 930 1803

#### **John Worrell**

Senior Vice President john.worrell@jll.com +1 407 930 1809

jll.com