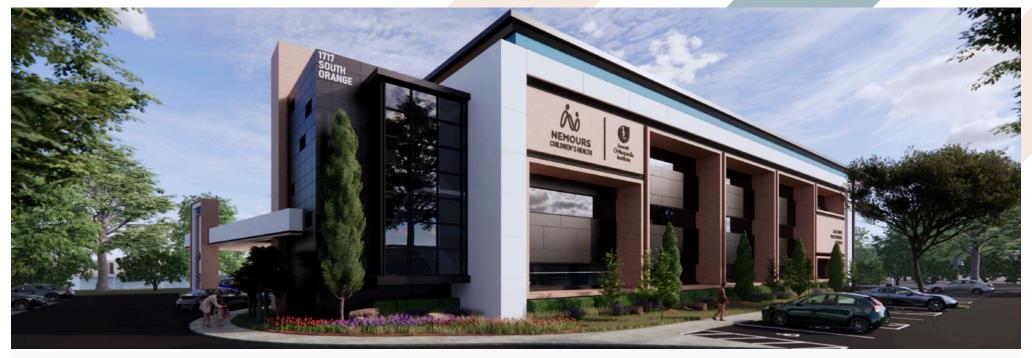

### **Building Highlights**

directly across South Orange Located Avenue from Orlando Health's main campus, this 3-story, 47,000+/- RSF class A, Medical Office Building is a true landmark within neighborhood the SoDo Downtown Orlando. This building is set to be transformed with a planned \$2.5 million exterior and common area renovation, that will also include an updating of the parking area to include the addition of new unreserved and handicap parking spaces to the current parking count. Come join our other tenants Nemours and Orlando Health at this premier MOB location!

## **Future Exterior Renditions**

4 3D VIEW - ATRIUM

3D VIEW - COVERED DROP-OFF

3D VIEW - SOUTH SIDE STAIRCASE