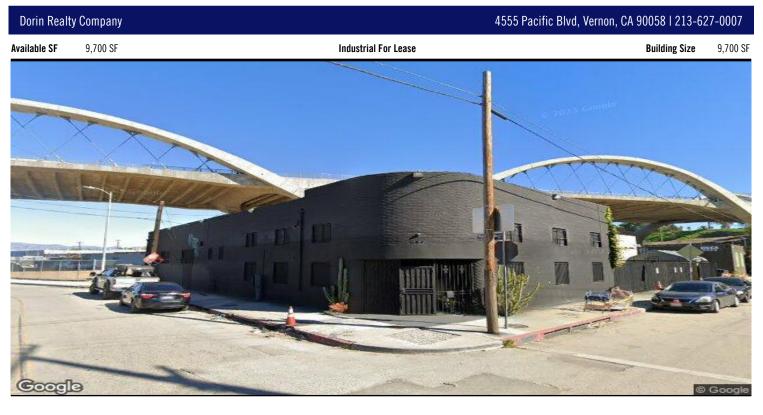

## 654 S Anderson St, Los Angeles, CA 90023 S Anderson St/Whittier Blvd

Fantastic Corner Building Immediately Adjacent to the Arts District Wood Bow Truss Ceiling - Clear Span Secure Fenced Car Parking For 4 Cars Sprinklered - 800 Amps, 240 Volt, 3 Phase Power Well Distributed

| Lease Rate/Mo:   | \$10,961                                                                                                         | Sprinklered:                | Yes                           | Office SF / #:        | 1,870 SF / 4 |
|------------------|------------------------------------------------------------------------------------------------------------------|-----------------------------|-------------------------------|-----------------------|--------------|
| Lease Rate/SF:   | \$1.13                                                                                                           | Clear Height:               | 12'-20'                       | Restrooms:            | 2            |
| Lease Type:      | Gross                                                                                                            | GL Doors/Dim:               | 1 / 8'x8'                     | Office HVAC:          | None         |
| Available SF:    | 9,700 SF                                                                                                         | DH Doors/Dim:               | 5 / (2) 17.5'x10' ; (1) 8'x8' | Finished Ofc Mezz:    | 800 SF       |
| Minimum SF:      | 9,700 SF                                                                                                         | A: 800 V: 240/240 0: 3 W: 4 |                               | Include In Available: | Yes          |
| Prop Lot Size:   | 0.24 Ac / 10,454 SF                                                                                              | <b>Construction Type:</b>   |                               | Unfinished Mezz:      | 0 SF         |
| Term:            | 3-5 years w/periodic COLA's                                                                                      | Const Status/Year Blt:      | Existing / 1951               | Include In Available: | No           |
| Sale Price:      | NFS                                                                                                              |                             |                               | Possession:           | Now          |
| Sale Price/SF:   | NFS                                                                                                              | Whse HVAC:                  | No                            | Vacant:               | Yes          |
| Taxes:           |                                                                                                                  | Parking Spaces: 4           | / Ratio: 0.4:1/               | To Show:              | Call broker  |
| Yard:            | Fenced/Paved                                                                                                     | Rail Service:               | No                            | Market/Submarket:     | CBD          |
| Zoning:          | M2-1-RIO-CUGU                                                                                                    | Specific Use:               | Warehouse/Office              | APN#:                 | 5171017007   |
| Listing Company: | Dorin Realty Company                                                                                             |                             |                               |                       |              |
| Agents:          | <u> Mark Whitman 213-627-0007</u>                                                                                |                             |                               |                       |              |
| Listing #:       | 40999445                                                                                                         | Listing Date:               | 08/30/2024                    | FTCF: CB250N000S000   |              |
| Notes:           | All details must be verified. Special features: free standing building and freeway frontage. 2nd panel: 1 phase. |                             |                               |                       |              |