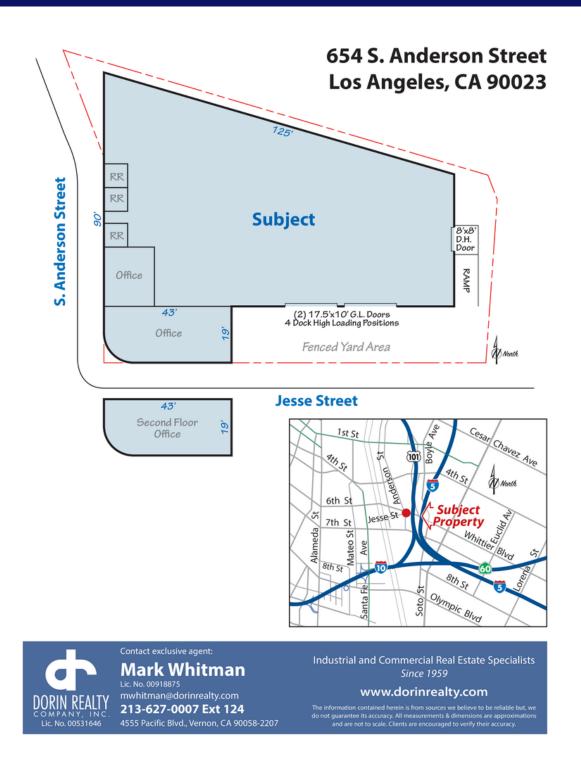

## 654 S Anderson St, Los Angeles, CA 90023 S Anderson St/Whittier Blvd

Fantastic Corner Building Immediately Adjacent to the Arts District Wood Bow Truss Ceiling - Clear Span Secure Fenced Car Parking For 4 Cars Sprinklered - 800 Amps, 240 Volt, 3 Phase Power Well Distributed

| Lease Rate/Mo:   | \$10,961                                                                                                         | Sprinklered:                | Yes                           | Office SF / #:        | 1,870 SF / 4 |
|------------------|------------------------------------------------------------------------------------------------------------------|-----------------------------|-------------------------------|-----------------------|--------------|
| Lease Rate/SF:   | \$1.13                                                                                                           | Clear Height:               | 12'-20'                       | Restrooms:            | 2            |
| Lease Type:      | Gross                                                                                                            | GL Doors/Dim:               | 1 / 8'x8'                     | Office HVAC:          | None         |
| Available SF:    | 9,700 SF                                                                                                         | DH Doors/Dim:               | 5 / (2) 17.5'x10' ; (1) 8'x8' | Finished Ofc Mezz:    | 800 SF       |
| Minimum SF:      | 9,700 SF                                                                                                         | A: 800 V: 240/240 0: 3 W: 4 |                               | Include In Available: | Yes          |
| Prop Lot Size:   | 0.24 Ac / 10,454 SF                                                                                              | <b>Construction Type:</b>   |                               | Unfinished Mezz:      | 0 SF         |
| Term:            | 3-5 years w/periodic COLA's                                                                                      | Const Status/Year Blt:      | Existing / 1951               | Include In Available: | No           |
| Sale Price:      | NFS                                                                                                              |                             |                               | Possession:           | Now          |
| Sale Price/SF:   | NFS                                                                                                              | Whse HVAC:                  | No                            | Vacant:               | Yes          |
| Taxes:           |                                                                                                                  | Parking Spaces: 4           | / Ratio: 0.4:1/               | To Show:              | Call broker  |
| Yard:            | Fenced/Paved                                                                                                     | Rail Service:               | No                            | Market/Submarket:     | CBD          |
| Zoning:          | M2-1-RIO-CUGU                                                                                                    | Specific Use:               | Warehouse/Office              | APN#:                 | 5171017007   |
| Listing Company: | Dorin Realty Company                                                                                             |                             |                               |                       |              |
| Agents:          | <u> Mark Whitman 213-627-0007</u>                                                                                |                             |                               |                       |              |
| Listing #:       | 40999445                                                                                                         | Listing Date:               | 08/30/2024                    | FTCF: CB250N000S000   |              |
| Notes:           | All details must be verified. Special features: free standing building and freeway frontage. 2nd panel: 1 phase. |                             |                               |                       |              |