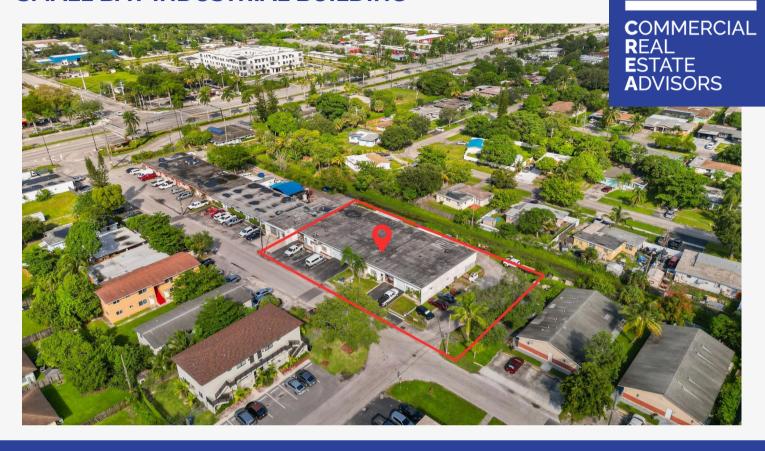

## **FOR SALE • ±11,381 SQ FT**

3905-3913 SW 12TH CT FORT LAUDERDALE, FL 33312 **SMALL BAY INDUSTRIAL BUILDING** 

## **PROPERTY FEATURES:**

- Free Standing Building
- ±11,381 Total Sq Ft
- 5 Total Bays
- 14 ft Clear Ceiling Height
- doors per bay

- Zoning: I General Industrial
- Outdoor Storage Area
- 0.43 Acre fenced/paved lot Recently passed 40-year inspection.
- Separately Metered Electric Easy access from State Road 7 and Davie Blvd
- Equipped with 2 Overhead Current tenants on month-tomonth basis