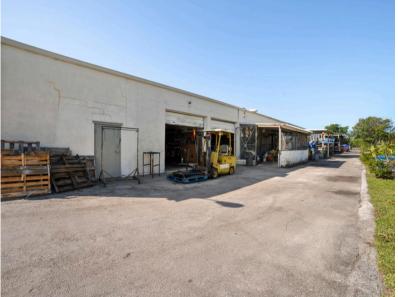

## **PROPERTY FEATURES:**

- Free Standing Building
- ±11,381 Total Sq Ft
- 5 Total Bays
- 14 ft Clear Ceiling Height
- doors per bay

- Zoning: I General Industrial
- Outdoor Storage Area
- 0.43 Acre fenced/paved lot Recently passed 40-year inspection.
- Separately Metered Electric Easy access from State Road 7 and Davie Blvd
- Equipped with 2 Overhead Current tenants on month-tomonth basis