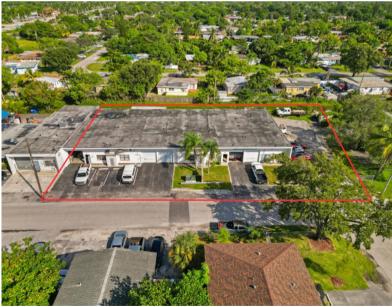

## **FOR SALE • ±11,381 SQ FT**

3905-3913 SW 12TH CT FORT LAUDERDALE, FL 33312 **SMALL BAY INDUSTRIAL BUILDING** 

## **PROPERTY FEATURES:**

- Free Standing Building
- ±11,381 Total Sq Ft
- 5 Total Bays
- 14 ft Clear Ceiling Height
- doors per bay

- Zoning: I General Industrial
- Outdoor Storage Area
- 0.43 Acre fenced/paved lot Recently passed 40-year inspection.
- Separately Metered Electric Easy access from State Road 7 and Davie Blvd
- Equipped with 2 Overhead Current tenants on month-tomonth basis