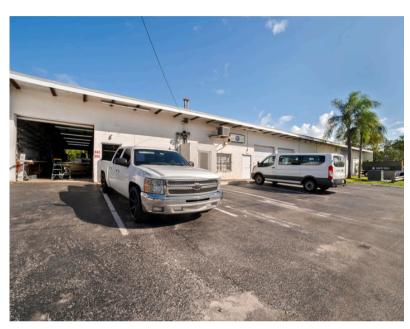

## **PROPERTY FEATURES:**

- Free Standing Building
- ±11,381 Total Sq Ft
- 5 Total Bays
- 14 ft Clear Ceiling Height
- doors per bay

- Zoning: I General Industrial
- Outdoor Storage Area
- 0.43 Acre fenced/paved lot Recently passed 40-year inspection.
- Separately Metered Electric Easy access from State Road 7 and Davie Blvd
- Equipped with 2 Overhead Current tenants on month-tomonth basis