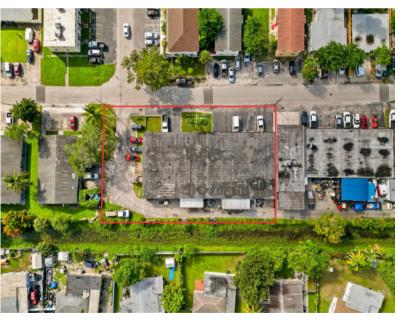

## **FOR SALE • ±11,381 SQ FT**

3905-3913 SW 12TH CT FORT LAUDERDALE, FL 33312 **SMALL BAY INDUSTRIAL BUILDING** 

## **PROPERTY FEATURES:**

- Free Standing Building
- ±11,381 Total Sq Ft
- 5 Total Bays
- 14 ft Clear Ceiling Height
- doors per bay

- Zoning: I General Industrial
- Outdoor Storage Area
- 0.43 Acre fenced/paved lot Recently passed 40-year inspection.
- Separately Metered Electric Easy access from State Road 7 and Davie Blvd
- Equipped with 2 Overhead Current tenants on month-tomonth basis