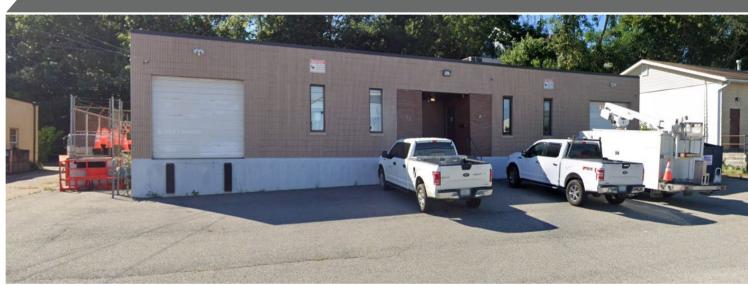

## **Property Highlights**

- Total 6,000 SF Freestanding warehouse building
- -±650 SF Office Space
- -0.51-acre lot
- -Two (2) loading docks
- -12 ft. ceiling height
- -20 Parking spaces on site
- -Year Built 1985
- -Easy access to Route I-95

## FREESTANDING INDUSTRIAL OFFICE BUILDING

For more information, please contact: **Dave Lucivero Partner** 401.273.2068 dlucivero@hayessherry.com

146 Westminster Street, 2<sup>nd</sup> floor Providence, RI 02903 phone: 401 273 1980 www.hayessherry.com