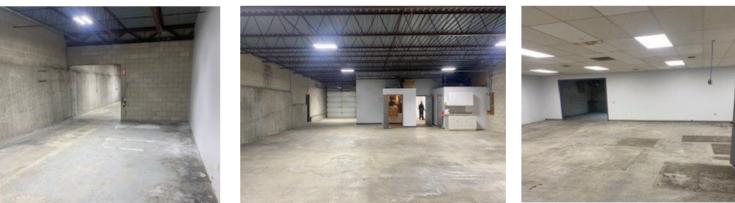

## **Property Highlights**

- Total 6,000 SF Freestanding warehouse building
- -±650 SF Office Space
- -0.51-acre lot
- -Two (2) loading docks
- -12 ft. ceiling height
- -20 Parking spaces on site
- -Year Built 1985
- -Easy access to Route I-95