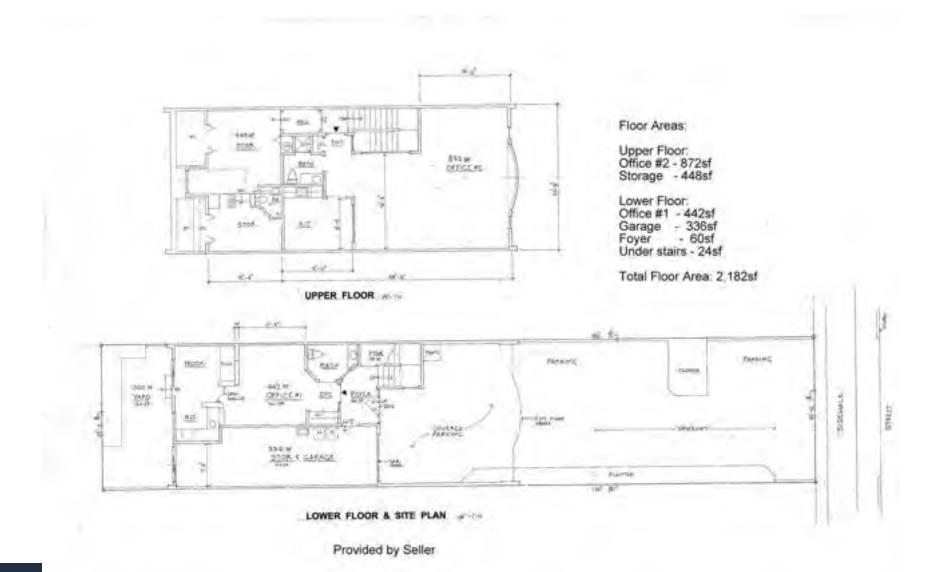

# **FLOOR PLANS**

FOR MORE INFORMATION, PLEASE CONTACT

**BRETT BARRON** 

## **HIGHLIGHTS**

- 2,182 SF building with office space on both floors
- Vacant units offer immediate occupancy or leasing potential
- Restrooms and kitchenettes on each floor for added convenience
- Prime location in San Bruno area.
- Ample off-street parking available for tenants and visitors
- Potential for residential conversion, subject to buyer's investigation
- Excellent opportunity owner/user
- Listing Price: \$1,250,000