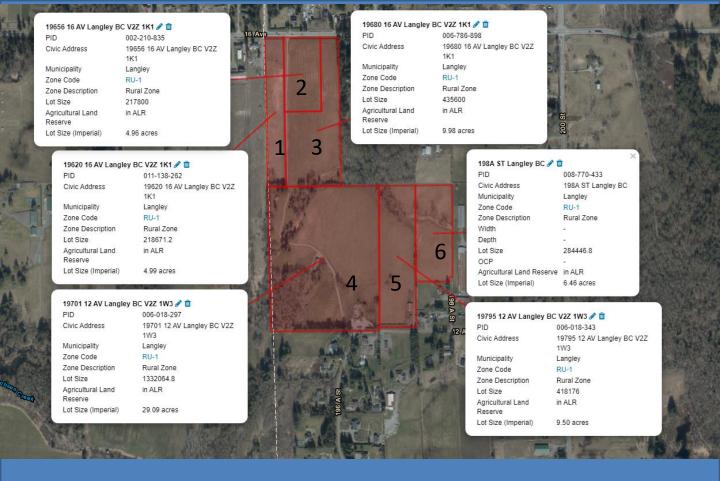

## FOR SALE

196/197 Street & 12/16 Ave

604-817-7338

botsoldmunro@gmail.com

www.donmunrorealestate.com

Don Munro Personal
Real Estate Corporation

**Address:** 19620 16th Avenue (1)

19656 16th Avenue (2)

19680 16th Avenue (3)

19701 12<sup>th</sup> Avenue (4)

19795 12th Avenue (5)

Bare Land known as 198A Street (6)

RU-1 (Rural Zone) in ALR **Zoning:** 

604-817-7338 botsoldmunro@gmail.com Legal: WEST HALF LOT 24 SECTION 10 TOWNSHIP 7 NEW WESTMINSTER DISTRICT

PLAN 5505 (1)

LOT 28 SECTION 10 TOWNSHIP 7 NEW WESTMINSTER DISTRICT PLAN

33171 **(2)** 

LOT 29 SECTION 10 TOWNSHIP 7 NEW WESTMINSTER DISTRICT PLAN 33171 **(3)** 

LOT 27 SECTION 10 TOWNSHIP 7 NEW WESTMINSTER DISTRICT PLAN

25599 **(4)** LOT 7 SECTION 10 TOWNSHIP 7 NEW WESTMINSTER DISTRICT PLAN 6394 (5) LOT 14 EXCEPT: PART SUBDIVIDED BY PLAN 6394, SECTION 10 TOWNSHIP 7

NEW WESTMINSTER DISTRICT PLAN 5505 (6)

5.02 Acres (1) \*\*according to Tax Reports **Lot Size:** 

5 Acres (2)

10 Acres (3)

6.53 Acres (4)

9.6 Acres (5)

30.58 Acres (6)

011-138-262 (1) PID:

002-210-835 (2)

006-786-898(3)

008-770-433 (4)

006-018-343(5)

006-018-297 (6)

\$ 155.89 (1) \*\*all 2021 tax rates Taxes:

\$ 272.71 (2)

\$ 173.54 (3)

\$ 248.84 (4)

\$ 1,083.48 (5)

\$ 2,095.29 (6)