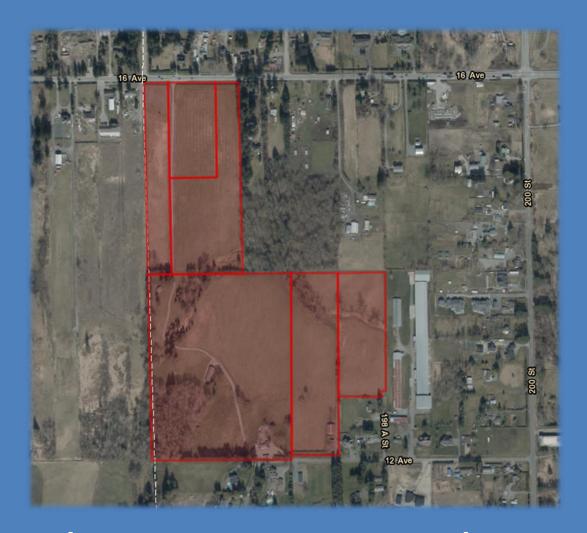

## FOR SALE

196/197 Street & 12/16 Ave

604-817-7338

botsoldmunro@gmail.com

www.donmunrorealestate.com

Don Munro Personal
Real Estate Corporation

**Address:** 19620 16th Avenue (1)

19656 16th Avenue (2)

19680 16th Avenue (3)

19701 12<sup>th</sup> Avenue (4)

19795 12th Avenue (5)

Bare Land known as 198A Street (6)

RU-1 (Rural Zone) in ALR **Zoning:** 

604-817-7338 botsoldmunro@gmail.com Legal: WEST HALF LOT 24 SECTION 10 TOWNSHIP 7 NEW WESTMINSTER DISTRICT