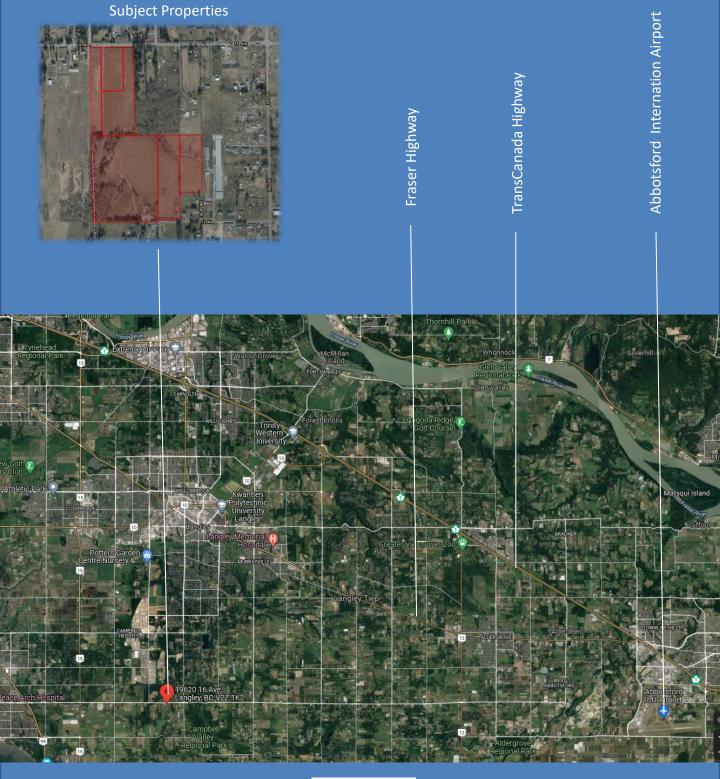

## **About Langley**

The City of Langley is located in the center of the Lower Mainland Economic Region, from Vancouver to Hope. This area is made up of two districts: Metro Vancouver with a population of approximately 2 million and the Fraser Valley Regional District with a population of approximately 200,000. Langley (Langley City: 25,000, Township of Langley: 95,000) is situated on the eastern edge of the Greater Vancouver Regional District and has a trading population of approximately 500,000 (within a 30 minute commute).

Located on the southern shores of the Fraser River and bordering the USA, Langley is within 50 kilometers (30 miles) of Vancouver, the Port of Metro Vancouver and the Vancouver International Airport and is centrally located within 24 kilometers (15 miles) of the Pacific Ocean to the West and Abbotsford International Airport to the East.