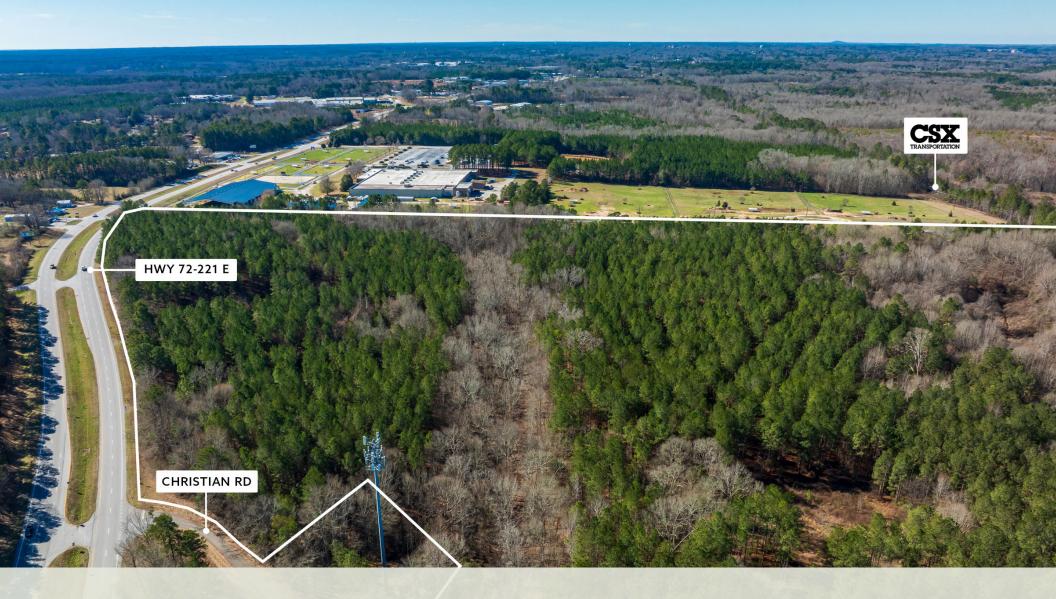

#### **PROPERTY DETAILS**

Comprised of approximately 73.28 acres, this property is located on a 4 lane highway with CSX Transportation rail access. The majority of the site is recently cleared in preparation of future development.

The property's location on Hwy 72-221 E gives it direct and quick access to Lake Greenwood (±5 minutes) and Downtown Greenwood (±15 minutes).

Interstate Corridor Access:

I-26 ±30 minutes I-85 ±40 minutes

**ADDRESS/LOCATION** 2707 Hwy 72-221 E

**PARCEL NUMBER(S)** 6867-622-765

TOTAL ACREAGE ±73.28 AC

**ZONING** I-1/R-DD

RAIL CSX Transportation

**ASKING PRICE:** \$1,945,584

\$26,550/AC