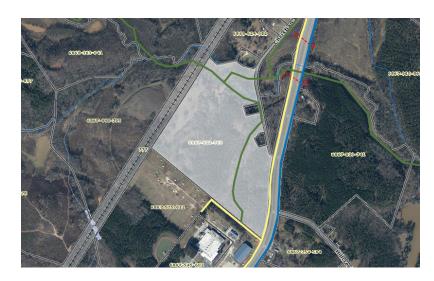

#### **PROPERTY DETAILS**

Comprised of approximately 73.28 acres, this property is located on a 4 lane highway with CSX Transportation rail access. The majority of the site is recently cleared in preparation of future development.

**ADDRESS/LOCATION** 2707 Hwy 72-221 E

**PARCEL NUMBER(S)** 6867-622-765

TOTAL ACREAGE ±73.28 AC

**ZONING** I-1/R-DD

RAIL CSX Transportation

**ASKING PRICE:** \$1,945,584

\$26,550/AC

# **CONCEPTUAL SITE PLAN**