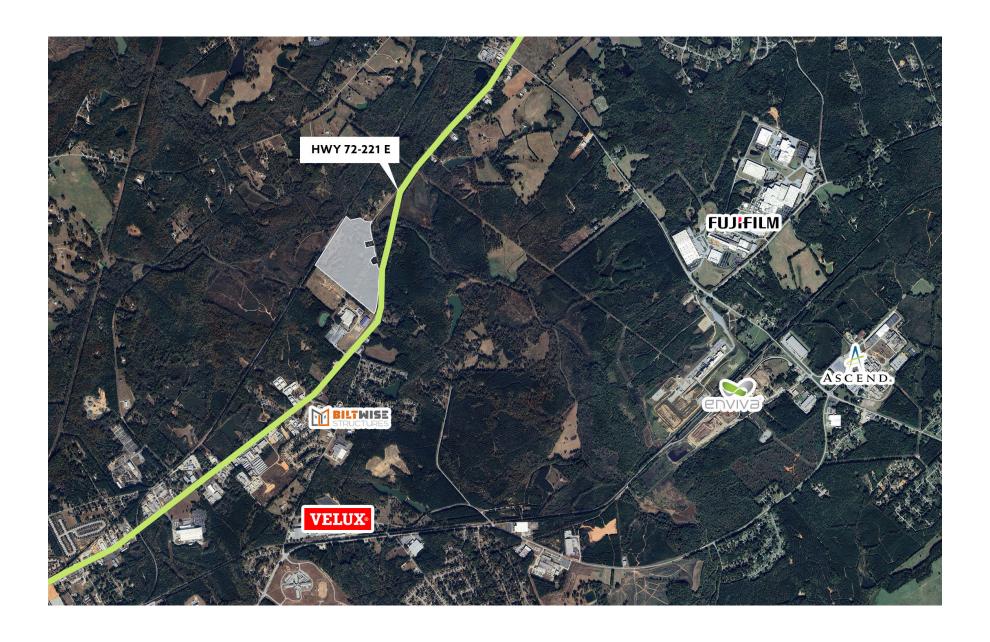

The property's location on Hwy 72-221 E gives it direct and quick access to Lake Greenwood (±5 minutes) and Downtown Greenwood (±15 minutes).

Interstate Corridor Access:

I-26 ±30 minutes I-85 ±40 minutes

# **SURROUNDING AREA**

## MARKET OVERVIEW Greenwood, SC

Located in Upstate, South Carolina, Greenwood County is home to many global companies, including Fujifilm's North American headquarters, along with thousands of innovative small businesses.