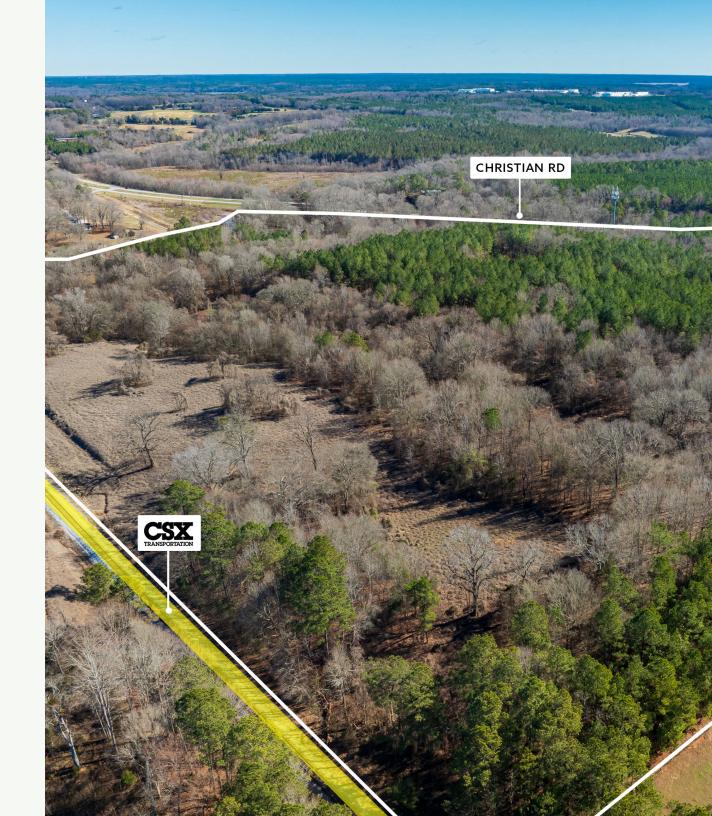

#### **PROPERTY DETAILS**

Comprised of approximately 73.28 acres, this property is located on a 4 lane highway with CSX Transportation rail access. The majority of the site is recently cleared in preparation of future development.

**ADDRESS/LOCATION** 2707 Hwy 72-221 E

**PARCEL NUMBER(S)** 6867-622-765

TOTAL ACREAGE ±73.28 AC

**ZONING** I-1/R-DD

RAIL CSX Transportation

**ASKING PRICE:** \$1,945,584

\$26,550/AC