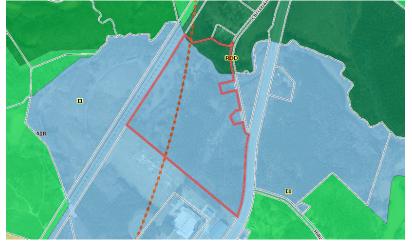

X Transportation rail access. The majority of the site is recently cleared in preparation of future development.

The property's location on Hwy 72-221 E gives it direct and quick access to Lake Greenwood (±5 minutes) and Downtown Greenwood (±15 minutes).

Interstate Corridor Access:

I-26 ±30 minutes I-85 ±40 minutes

**ADDRESS/LOCATION** 2707 Hwy 72-221 E

**PARCEL NUMBER(S)** 6867-622-765

TOTAL ACREAGE ±73.28 AC

**ZONING** I-1/R-DD

RAIL CSX Transportation

**ASKING PRICE:** \$1,945,584

\$26,550/AC



# **CONCEPTUAL SITE PLAN**



### **UTILITIES AND ZONING**

SEWER Greenwood Metropolitan District

WATER -Greenwood Commissioner of Public Works

GAS Greenwood Commissioner of Public Works

**POWER** Duke Energy

WCFiber, CenturyLink, Vyve Broadband **TELECOM** 

**ZONING** I-1/R-DD





# **SURROUNDING AREA**



## MARKET OVERVIEW Greenwood, SC

Located in Upstate, South Carolina, Greenwood County is home to many global companies, including Fujifilm's North American headquarters, along with thousands of innovative small businesses.

Greenwood boasts an excellent quality of life and an overall cost of living index lower than state and national averages. Additionally, the Greenwood community supports two institutions of higher learning, elevating the quality of the labor pool.

With it's modern and diverse economic base and approximately 26% of the county's large and ready workforce dedicated to the industry, Greenwood has become a hub for new manufacturing developments.

#### county demographics

TOTAL POPULATION 69,258

TOTAL HOUSEHOLDS 27,403

OWNER OCCUPIED HH 63.9%