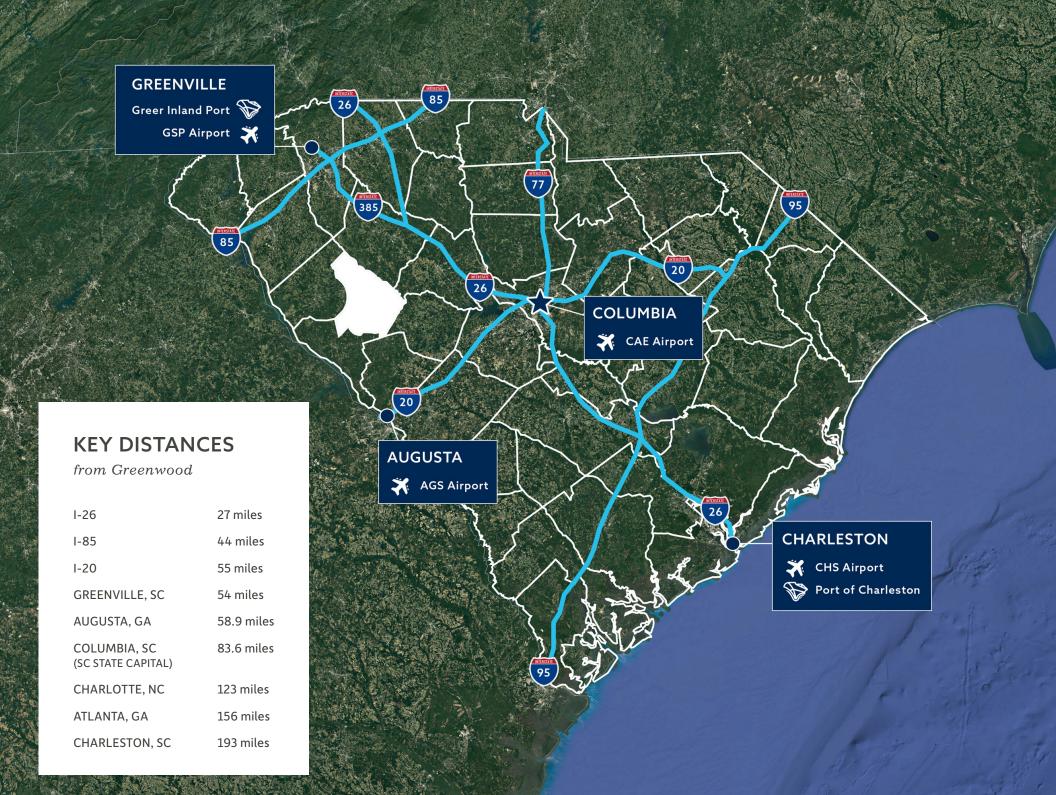

The property's location on Hwy 72-221 E gives it direct and quick access to Lake Greenwood (±5 minutes) and Downtown Greenwood (±15 minutes).

Interstate Corridor Access:

I-26 ±30 minutes I-85 ±40 minutes