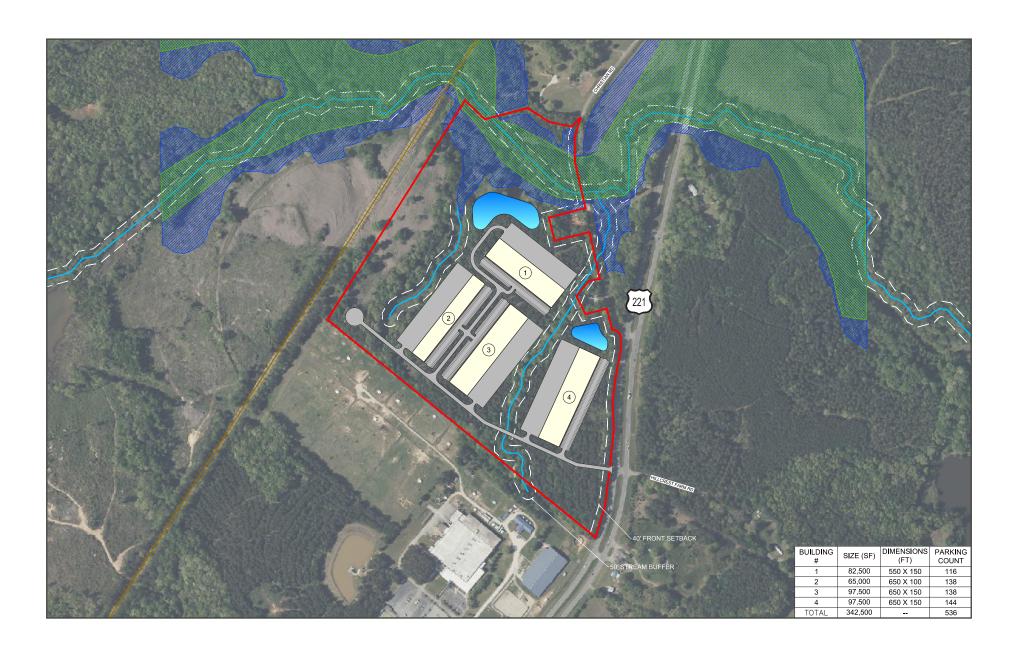

Reynolds Flowe
BROKER
reynolds@pintailcre.com
864.980.8951



PO BOX 9776 . GREENVILLE SC 29604 864.729.4500 · WWW.**PINTAILCRE**.COM



#### **PROPERTY DETAILS**

Comprised of approximately 73.28 acres, this property is located on a 4 lane highway with CSX Transportation rail access. The majority of the site is recently cleared in preparation of future development.

The property's location on Hwy 72-221 E gives it direct and quick access to Lake Greenwood (±5 minutes) and Downtown Greenwood (±15 minutes).

Interstate Corridor Access:

I-26 ±30 minutes I-85 ±40 minutes

**ADDRESS/LOCATION** 2707 Hwy 72-221 E

**PARCEL NUMBER(S)** 6867-622-765

TOTAL ACREAGE ±73.28 AC

**ZONING** I-1/R-DD

RAIL CSX Transportation

**ASKING PRICE:** \$1,945,584

\$26,550/AC



# **CONCEPTUAL SITE PLAN**



### **UTILITIES AND ZONING**

SEWER Greenwood Metropolitan District

WATER -Greenwood Commissioner of Public Works

GAS Greenwood Commissioner of Public Works

**POWER** Duke Energy

WCFiber, CenturyLink, Vyve Broadband **TELECOM** 

**ZONING** I-1/R-DD





# **SURROUNDING AREA**



## MARKET OVERVIEW Greenwood, SC

Located in Upstate, South Carolina, Greenwood County is home to many global companies, including Fujifilm's North American headquarters, along with thousands of innovative small businesses.

Greenwood boasts an excellent quality of life and an overall cost of living index lower than state and national averages. Additionally, the Greenwood community supports two institutions of higher learning, elevating the quality of the labor pool.

With it's modern and diverse economic ba