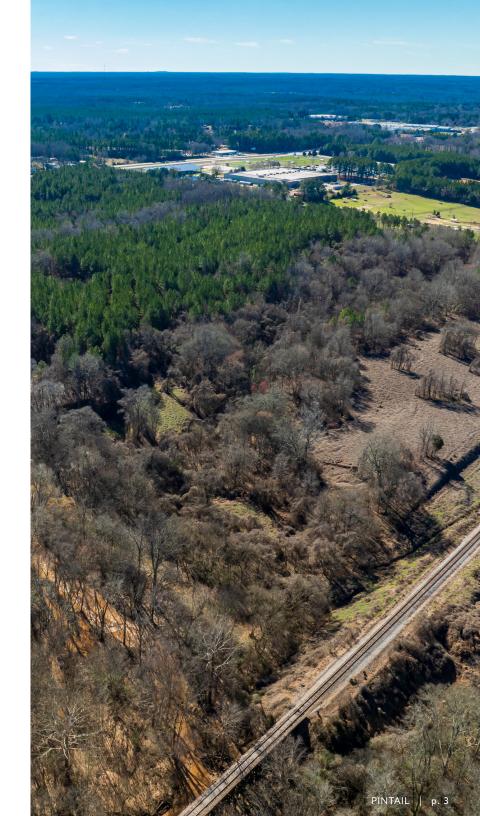

#### **PROPERTY DETAILS**

Comprised of approximately 73.28 acres, this property is located on a 4 lane highway with CSX Transportation rail access. The majority of the site is recently cleared in preparation of future development.