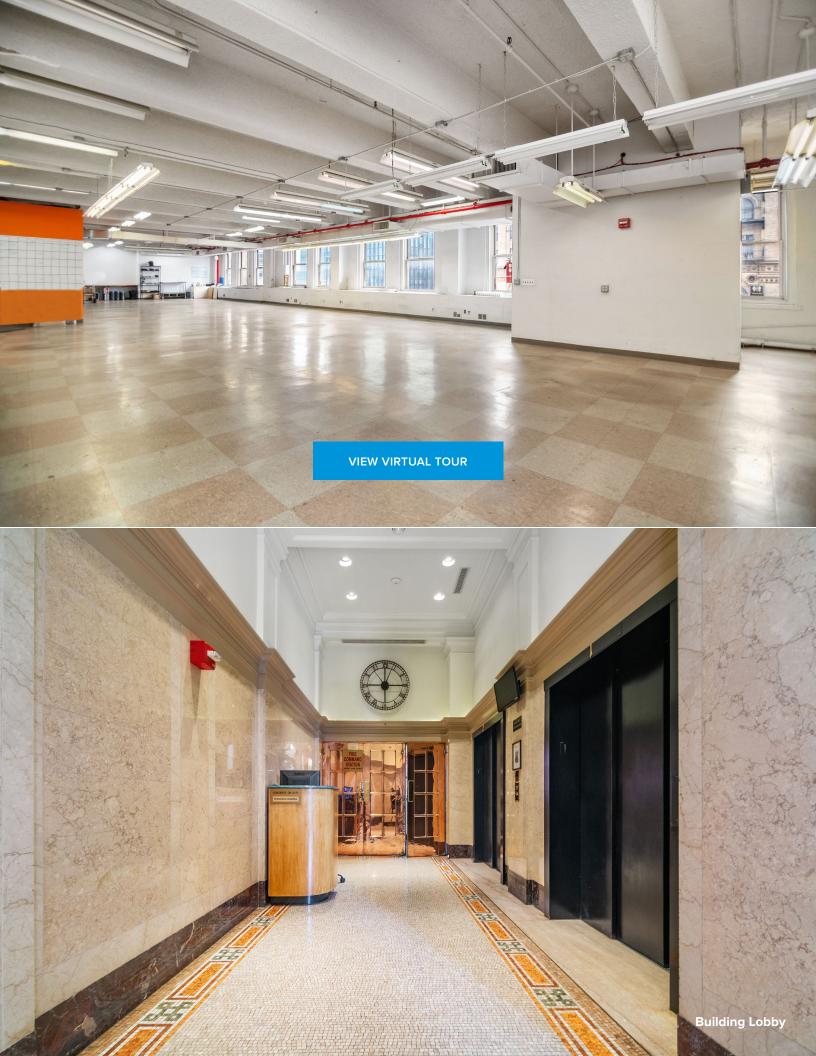

588

and a state of the

PRICE PEDUCTION

Ideal for Showrooms, Creative Firms, Production, Distribution. High Ceilings, Natural Light, Full Floor, Column-Free, Large Freight Elevators. Heart of SoHo Ownership Opportunity.

#### Highlights:

- · Ideal for showrooms, creative, production and distribution firms
- Natural light on three sides with a huge wall of windows facing Broadway, Houston and Mercer Street
- Column free space and high ceilings
- The property benefits from the billboard revenue on Houston Street, effectively covering most of the annual common charges
- Attended lobby
- 2 passengers elevators and 2 freight elevators
- · Convenient access to the B, D, F, M, N, Q, R, W, 4, 5, 6, A , C, E trains

#### **CORE PLAN**

Entire 7th Floor: 11,000 RSF

VIEW VIRTUAL TOUR

All information supplied is from sources deemed reliable and is furnished subject to errors, omissions, modifications, removal of the listing from sale, and to any listing conditions, including the prices. Floor plan represents only an approximation of the size and perimeter of the Unit(s). Details, including but not limited to, partitions and furniture shown hereon, are for demonstration purposes only and do not reflect existing conditions, which likely vary from the conditions shown hereon. Any square footage dimensions set forth are estimates based on approximate rentable measurements.