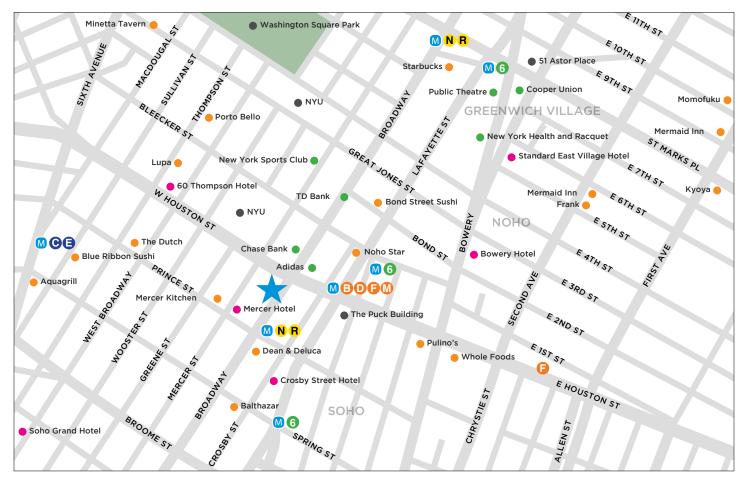

#### Highlights:

- · Ideal for showrooms, creative, production and distribution firms
- Natural light on three sides with a huge wall of windows facing Broadway, Houston and Mercer Street
- Column free space and high ceilings
- The property benefits from the billboard revenue on Houston Street, effectively covering most of the annual common charges
- Attended lobby
- 2 passengers elevators and 2 freight elevators
- · Convenient access to the B, D, F, M, N, Q, R, W, 4, 5, 6, A , C, E trains