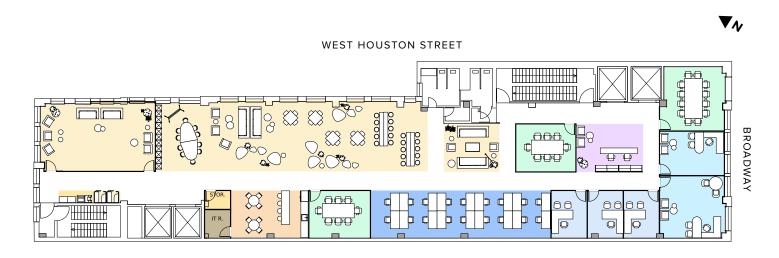

#### **CORE PLAN**

Entire 7th Floor: 11,000 RSF

VIEW VIRTUAL TOUR

All information supplied is from sources deemed reliable and is furnished subject to errors, omissions, modifications, removal of the listing from sale, and to any listing conditions, including the prices. Floor plan represents only an approximation of the size and perimeter of the Unit(s). Details, including but not limited to, partitions and furniture shown hereon, are for demonstration purposes only and do not reflect existing conditions, which likely vary from the conditions shown hereon. Any square footage dimensions set forth are estimates based on approximate rentable measurements.

#### TEST FIT

Entire 7th Floor: 11,000 RSF

**VIEW VIRTUAL TOUR** 

All information supplied is from sources deemed reliable and is furnished subject to errors, omissions, modifications, removal of the listing from sale, and to any listing conditions, including the prices. Floor plan represents only an approximation of the size and perimeter of the Unit(s). Details, including but not limited to, partitions and furniture shown hereon, are for demonstration purposes only and do not reflect existing conditions, which likely vary from the conditions shown hereon. Any square footage dimensions set forth are estimates based on approximate rentable measurements.