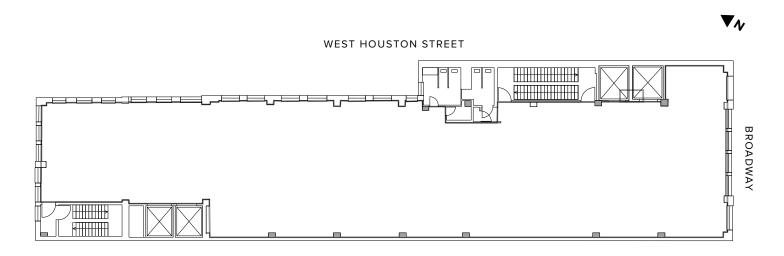

#### **CORE PLAN**

Entire 7th Floor: 11,000 RSF

VIEW VIRTUAL TOUR

All information supplied is from sources deemed reliable and is furnished subject to errors, omissions, modifications, removal of the listing from sale, and to any listing conditions, including the prices. Floor plan represents only an approximation of the size and perimeter of the Unit(s). Details, including but not limited to, partitions and furniture shown hereon, are for demonstration purposes only and do not reflect existing conditions, which likely vary from the conditions shown hereon. Any square footage dimensions set forth are estimates based on approximate rentable measurements.