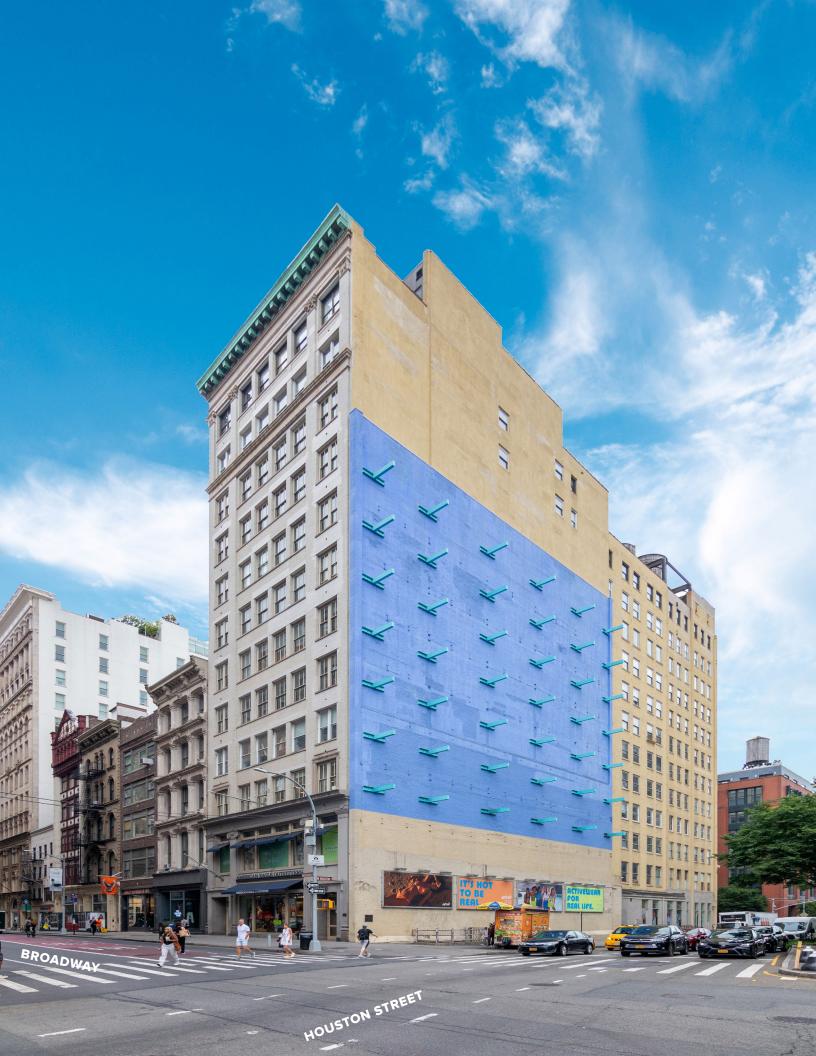

# **599 BROADWAY**

**CORNER OF HOUSTON STREET** 

i.

DI

## **599 BROADWAY**

#### CORNER OF HOUSTON STREET

**Available:** Entire 7th Floor:

**Size:** 11,000 RSF

::

Reduced Price: \$9,850,000 (\$895/RSF) \$7,975,000 (\$725/RSF)

**Annual Common Charges:** \$68,854 (\$6.26/RSF)

Annual Real Estate Taxes: \$103,453 (\$9.40/RSF)

Annual Proportionate Share of Houston Street Billboard Income: \$61,440