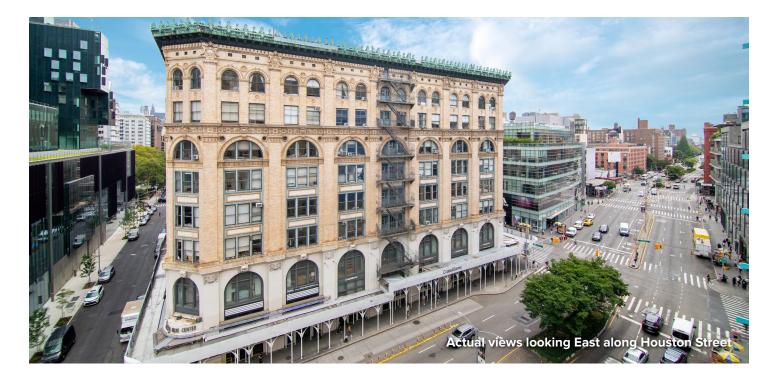

# **599 BROADWAY**

**CORNER OF HOUSTON STREET** 

i.

DI

## **599 BROADWAY**

#### CORNER OF HOUSTON STREET

**Available:** Entire 7th Floor:

**Size:** 11,000 RSF

::

Reduced Price: \$9,850,000 (\$895/RSF) \$7,975,000 (\$725/RSF)

**Annual Common Charges:** \$68,854 (\$6.26/RSF)

Annual Real Estate Taxes: \$103,453 (\$9.40/RSF)

#### Highlights:

- · Ideal for showrooms, creative, production and distribution firms
- Natural light on three sides with a huge wall of windows facing Broadway, Houston and Mercer Street
- Column free space and high ceilings
- The property benefits from the billboard revenue on Houston Street, effectively covering most of the annual common charges
- Attended lobby
- 2 passengers elevators and 2 freight elevators
- · Convenient access to the B, D, F, M, N, Q, R, W, 4, 5, 6, A , C, E trains