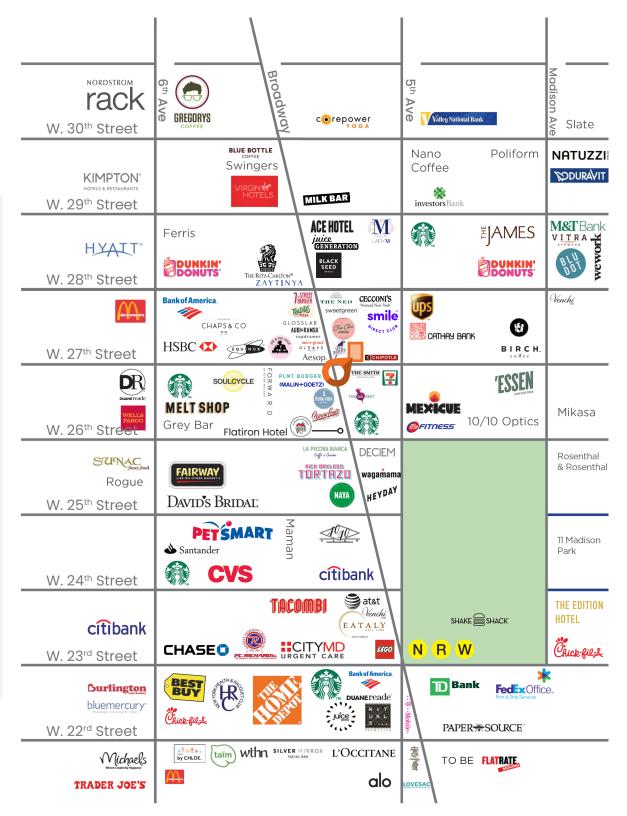

### TRANSPORTATION: NQRW6

### HOTELS IN THE NEIGHBORHOOD:

 The Ritz Carlton, Virgin Hotels, The Ned NoMad, The Made Hotel, Flatiron Hotel, Sonder Hotel, Broadway Plaza Hotel, & more

### NEIGHBORING TENANTS:

 Planta, Oakberry, Pura Vida, Aesop, Malin & Goetz, Le Labo, FORWARD Health, Fellow Barber, Chaps & Co., Joe & the Juice, Juice Generation, Black Seed Bagel, Hey Day, La Pecora Biance, The Smith, The Little Beet, Sweetgreen, L'adresse, Venchi, TopDrawer, Mure & Grand, Anita's Gelato, Cecconi's, & more