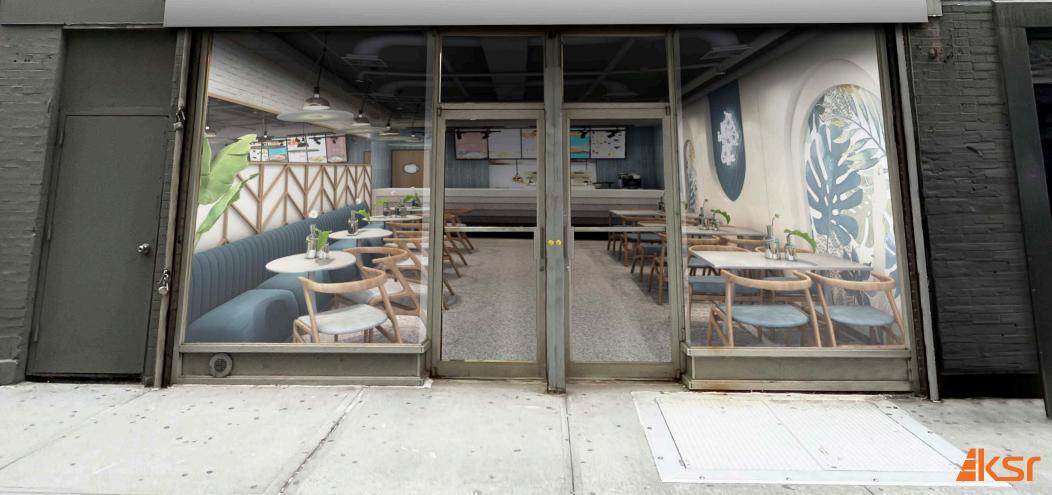

# 234FIFTH AVENUE<br/>AKA 11 WEST 27TH STREET<br/>BETWEEN BROADWAY & 5TH | NOMADSIZE:1,200 SF Ground Floor<br/>1,800 SF BasementFRONTAGE:~25'POSSESSION:ASAPASKING RENT:Upon Request