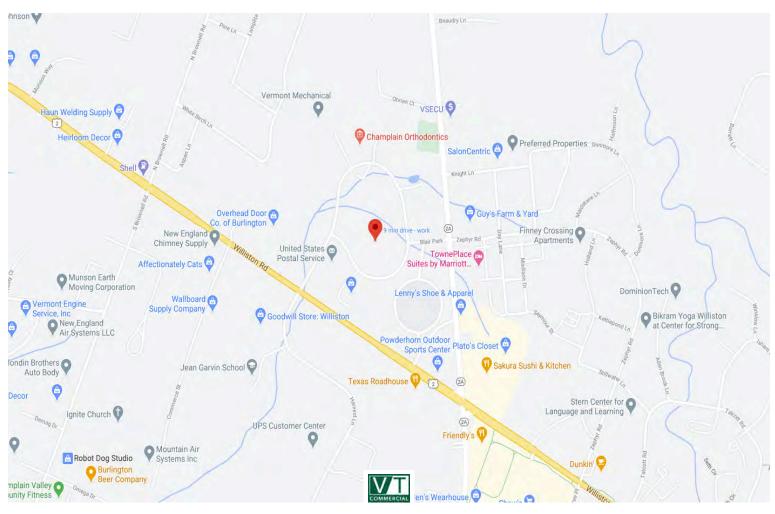

## AFFORDABLE OFFICE SUITES

600 Blair Park, Williston, VT

Located in the Center of Blair Park, the Kidder Newhouse building features a variety of great office suites ranging from 750 sf to 6,000+ sf. Build-to-suit spaces are available. Affordable prices, ample on-site parking, close to Exit 12 of I89 and directly off US Route 2/Williston Road. Area services and restaurants are practically out the back door. Free space planning.

**PARKING:** 

Ample On Site

**LOCATION:** 

Blair Park, Williston

Information contained herein is believed to be accurate, but is not warranted. This is not a legally binding offer to sell or lease.

For more information, please contact: