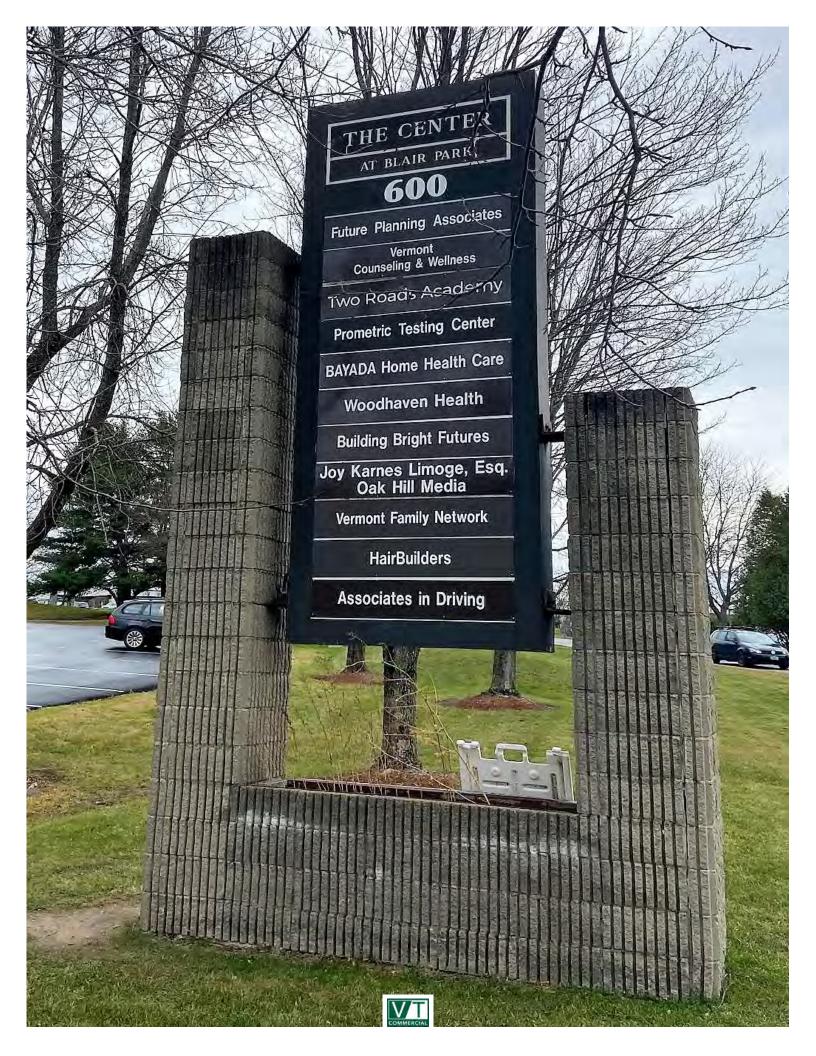

## AFFORDABLE OFFICE SUITES

600 Blair Park, Williston, VT

Located in the Center of Blair Park, the Kidder Newhouse building features a variety of great office suites ranging from 750 sf to 6,000+ sf. Build-to-suit spaces are available. Affordable prices, ample on-site parking, close to Exit 12 of I89 and directly off US Route 2/Williston Road. Area services and restaurants are practically out the back door. Free space planning.