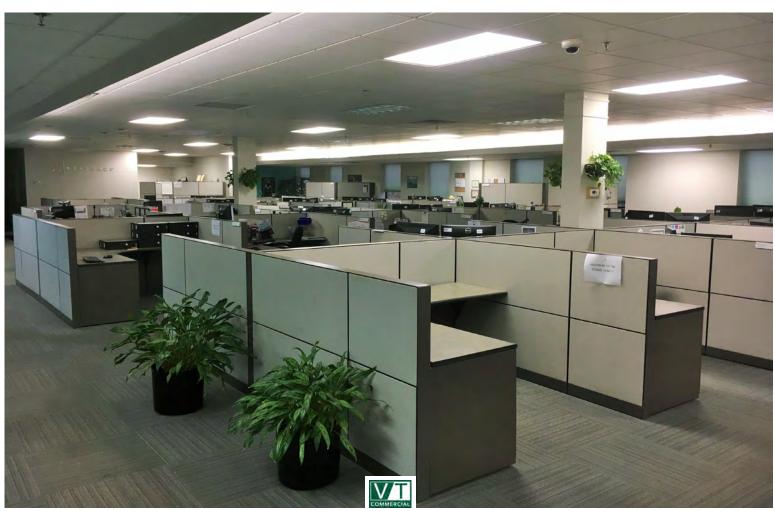

## AFFORDABLE OFFICE SUITES

600 Blair Park, Williston, VT

Located in the Center of Blair Park, the Kidder Newhouse building features a variety of great office suites ranging from 750 sf to 6,000+ sf. Build-to-suit spaces are available. Affordable prices, ample on-site parking, close to Exit 12 of I89 and directly off US Route 2/Williston Road. Area services and restaurants are practically out the back door. Free space planning.