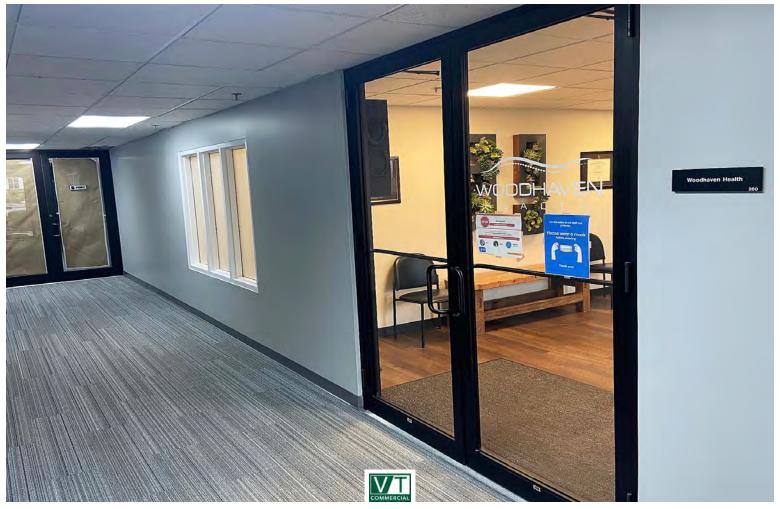

## AFFORDABLE OFFICE SUITES

600 Blair Park, Williston, VT

Located in the Center of Blair Park, the Kidder Newhouse building features a variety of great office suites ranging from 750 sf to 6,000+ sf. Build-to-suit spaces are available. Affordable prices, ample on-site parking, close to Exit 12 of I89 and directly off US Route 2/Williston Road. Area services and restaurants are practically out the back door. Free space planning.