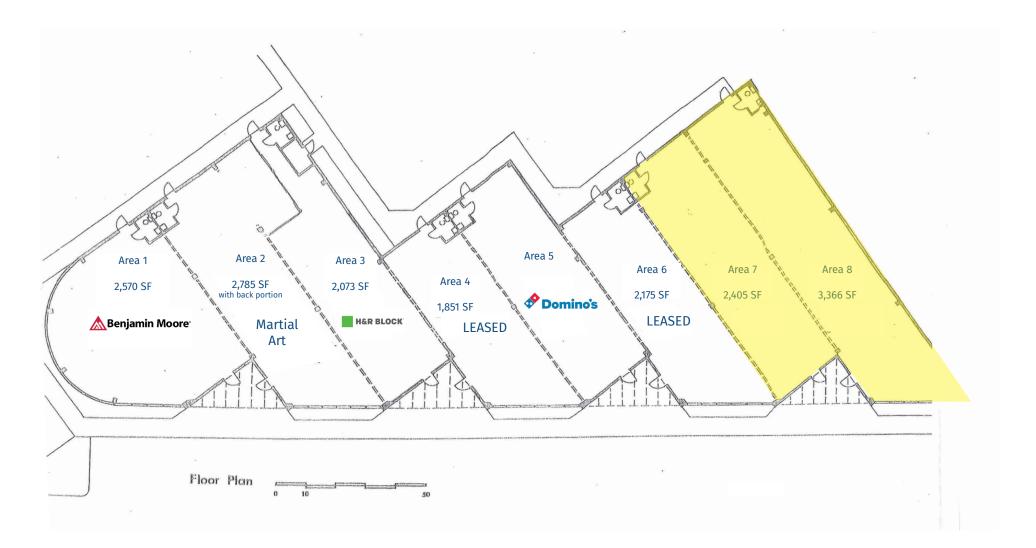

The Point | 245 US-202 | Flemington, NJ 08822 FLOOR PLAN

# 2,405 & 3,366 SF RETAIL SPACES

#### **PROPERTY HIGHLIGHTS**

- Building Size: 19,500 SF
- Available: 2,405 SF and 3,366 SF (can be combined for 5,771 SF total)
- Traffic Count: Over 47,000 vehicles per day
- Parking: Over 90 spaces; 4.6/1,000
- CAM Charges: \$5.70 PSF
- Lease Rate: Call For Quote
- Location: Great location at the intersection of Routes 202-31 and S. Main Street. Major points of interest across from Home Depot, CVS Pharmacy, Starbucks and Ramada by Wyndham, Benjamin Moore Paints, Domino's and H&R Block.