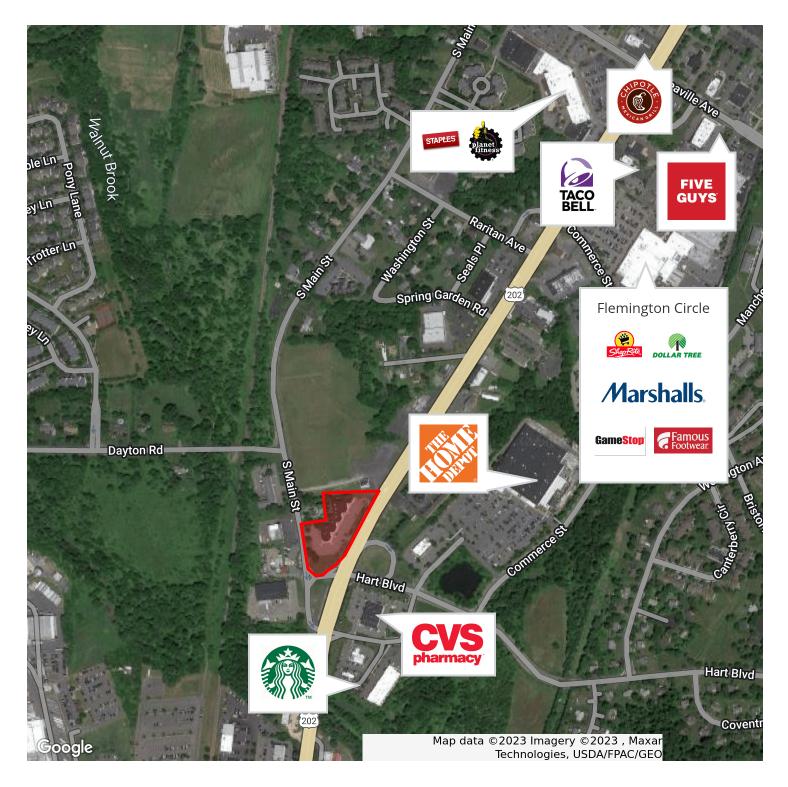

## The Point | 245 US-202 | Flemington, NJ 08822 AERIAL MAP

#### **PROPERTY HIGHLIGHTS**

- Building Size: 19,500 SF
- Available: 2,405 SF and 3,366 SF (can be combined for 5,771 SF total)
- Traffic Count: Over 47,000 vehicles per day
- Parking: Over 90 spaces; 4.6/1,000
- CAM Charges: \$5.70 PSF
- Lease Rate: Call For Quote
- Location: Great location at the intersection of Routes 202-31 and S. Main Street. Major points of interest across from Home Depot, CVS Pharmacy, Starbucks and Ramada by Wyndham, Benjamin Moore Paints, Domino's and H&R Block.