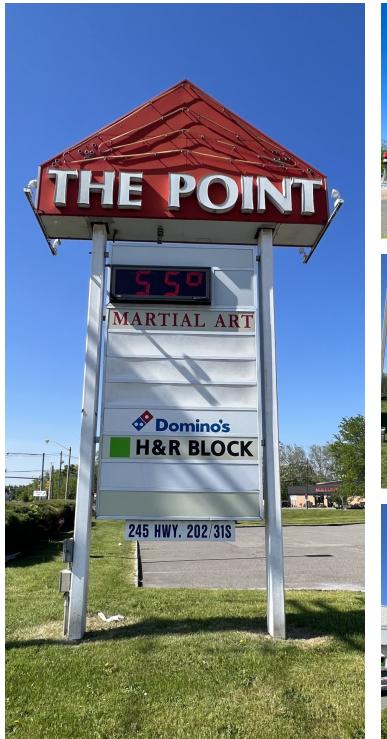

#### **PROPERTY HIGHLIGHTS**

- Building Size: 19,500 SF
- Available: 2,405 SF and 3,366 SF (can be combined for 5,771 SF total)
- Traffic Count: Over 47,000 vehicles per day
- Parking: Over 90 spaces; 4.6/1,000
- CAM Charges: \$5.70 PSF
- Lease Rate: Call For Quote
- Location: Great location at the intersection of Routes 202-31 and S. Main Street. Major points of interest across from Home Depot, CVS Pharmacy, Starbucks and Ramada by Wyndham, Benjamin Moore Paints, Domino's and H&R Block.