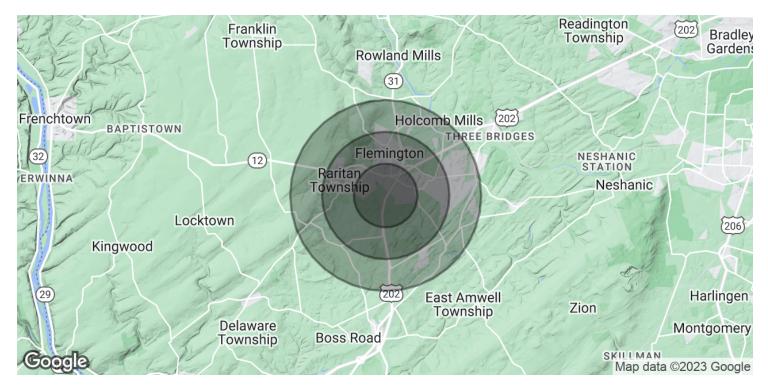

## The Point | 245 US-202 | Flemington, NJ 08822 DEMOGRAPHICS MAP & REPORT

| POPULATION           | 1 MILE | 2 MILES | 3 MILES |
|----------------------|--------|---------|---------|
| Total Population     | 3,814  | 13,439  | 20,873  |
| Average Age          | 42.6   | 41.1    | 41.8    |
| Average Age (Male)   | 43.5   | 41.7    | 41.5    |
| Average Age (Female) | 41.7   | 40.5    | 41.7    |

| HOUSEHOLDS & INCOME | 1 MILE    | 2 MILES   | 3 MILES   |
|---------------------|-----------|-----------|-----------|
| Total Households    | 1,689     | 5,506     | 8,205     |
| # of Persons per HH | 2.3       | 2.4       | 2.5       |
| Average HH Income   | \$105,747 | \$118,647 | \$136,740 |
| Average House Value | \$310,322 | \$338,908 | \$380,576 |

\* Demographic data derived from 2020 ACS - US Census