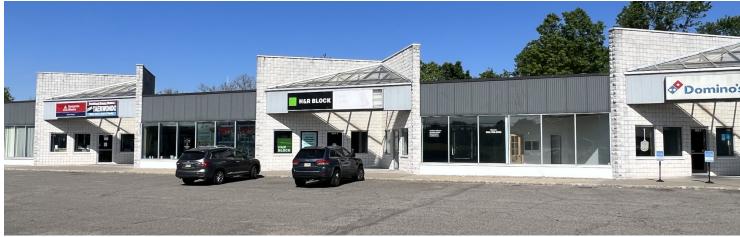

## **FOR LEASE** | The Point | 245 US-202 | Flemington, NJ 08822

# 2,405 & 3,366 SF RETAIL SPACES

#### **PROPERTY HIGHLIGHTS**

- Building Size: 19,500 SF
- Available: 2,405 SF and 3,366 SF (can be combined for 5,771 SF total)
- Traffic Count: Over 47,000 vehicles per day
- Parking: Over 90 spaces; 4.6/1,000
- CAM Charges: \$5.70 PSF
- Lease Rate: Call For Quote
- Location: Great location at the intersection of Routes 202-31 and S. Main Street. Major points of interest across from Home Depot, CVS Pharmacy, Starbucks and Ramada by Wyndham, Benjamin Moore Paints, Domino's and H&R Block.