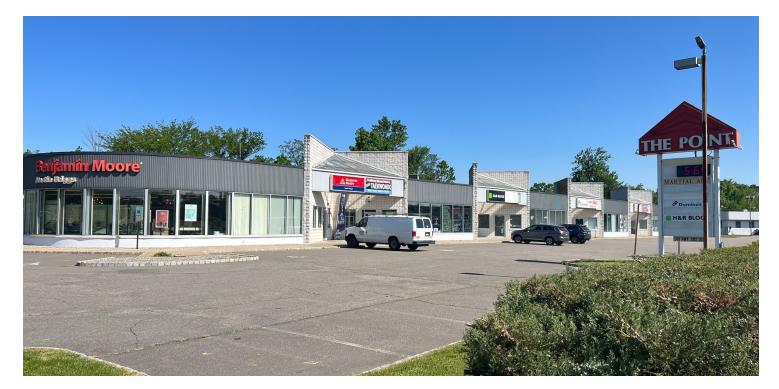

## **FOR LEASE** | The Point | 245 US-202 | Flemington, NJ 08822

# 2,405 & 3,366 SF RETAIL SPACES

#### **PROPERTY HIGHLIGHTS**

- Building Size: 19,500 SF
- Available: 2,405 SF and 3,366 SF (can be combined for 5,771 SF total)
- Traffic Count: Over 47,000 vehicles per day
- Parking: Over 90 spaces; 4.6/1,000
- CAM Charges: \$5.70 PSF
- Lease Rate: Call For Quote
- Location: Great location at the intersection of Routes 202-31 and S. Main Street. Major points of interest across from Home Depot, CVS Pharmacy, Starbucks and Ramada by Wyndham, Benjamin Moore Paints, Domino's and H&R Block.