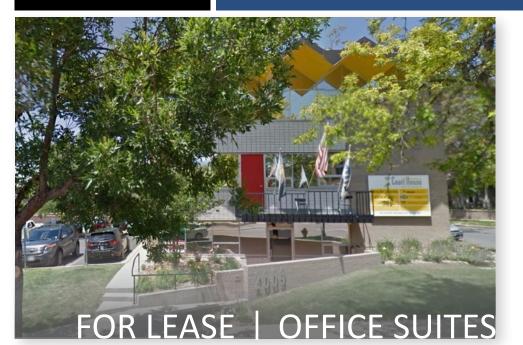

#### **PROPERTY OVERVIEW**

The Court House Offices is a three story multi tenant aid office building. Built in 1960 the property was recently updated in 2011 with a modern design. Adjacent to the Littleton Court House this downtown Littleton property offer surface parking for tenants and patrons. The common area entrance, hallways, and restrooms have all been refinished to providing clean and professional office building. The Suite offers a reception and three private offices. This property will fit the needs for any professional office tenant looking for that that "out-of-the-box" working environment. The property will offer tenants a affordable rate/price for high quality Office in the Southwest Metro area.

### **PROPERTY HIGHLIGHTS**

- Newly Update office property
- Affordable Lease Rates @ \$19.00-\$20.00 Full Service
- Creative Office Suite
- Surface parking for tenants and patrons
- Walking distance to Oldtown Littleton
- Access to Restaurants, Shopping, and Entertainment