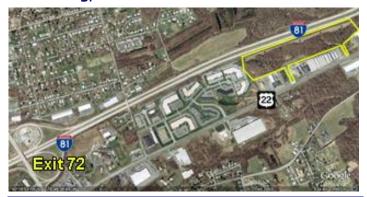

### Location/Site Description

Lot Size/ Dimensions (LxW): 30 Acre(s)

Municipality: Lower Paxton Township

**County:** Dauphin

Topography: Flat

Cross Street: Mountain Road
Access: Route 22

#### **Comments**

**Listing:**Excellent opportunity to acquire a plan approved warehouse land site east of the Susquehanna River along nationally recognized I-81 transportation corridor in Dauphin County. Immediate access to full interchange of I-81 via Route 22 (Allentown Boulevard). Access to dense Harrisburg City labor force with public transportation (www.cattransit.com) to site. Adjacent to Gateway Corporate Center.