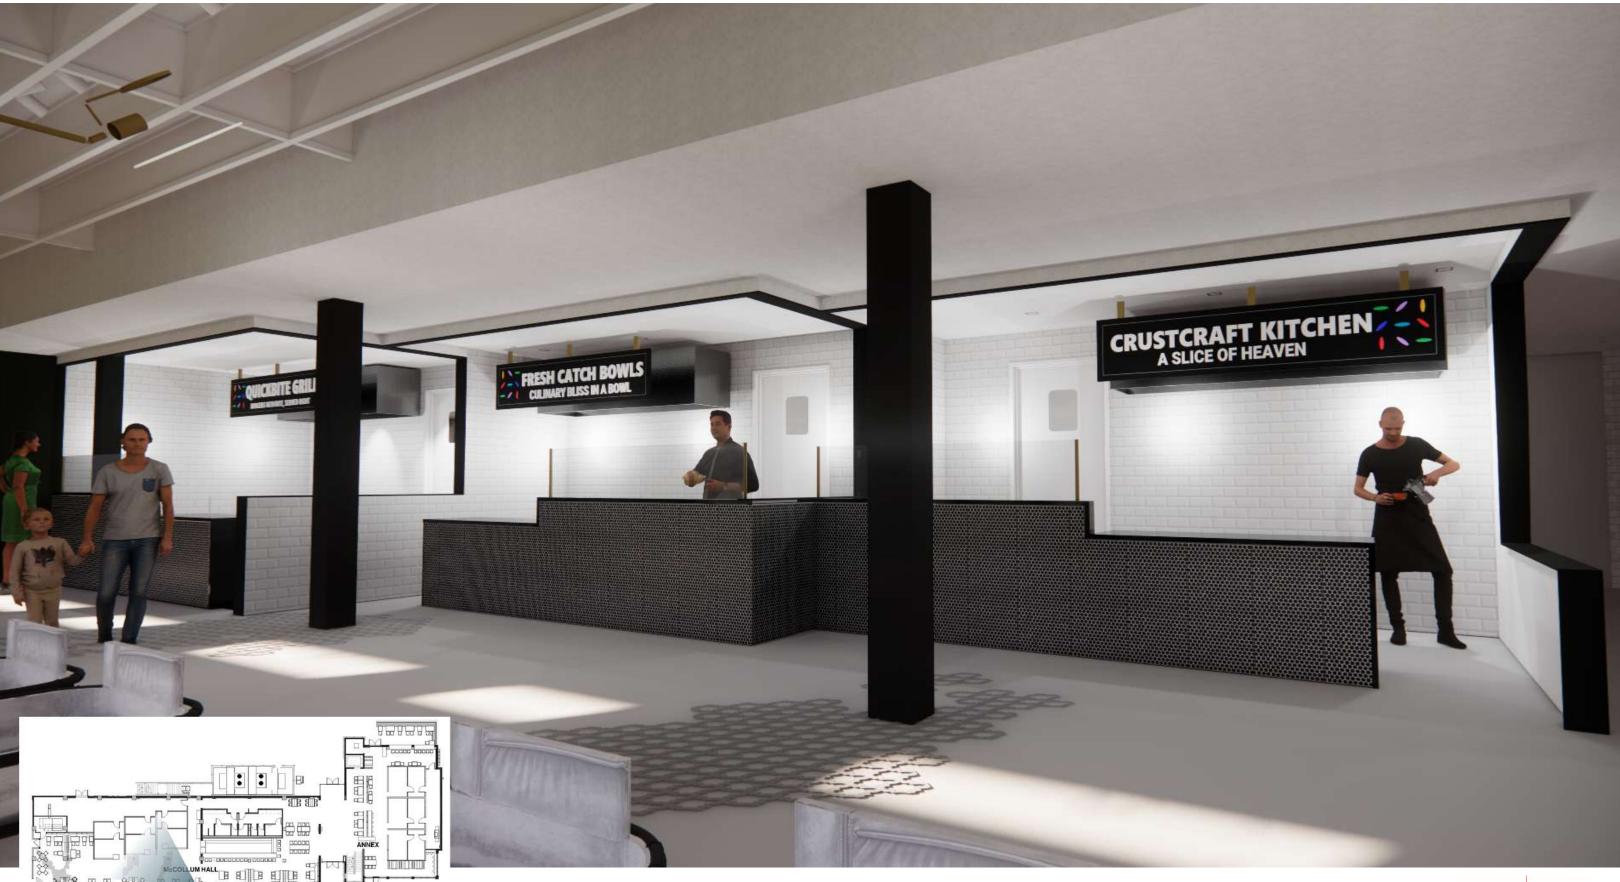

# THIRTY8

ASD SKY

DR. MARTIN LUTHER KING JR BLVD.

ANNEX 2ND FLOOR PLAN

BRASS LETTERS IN CONCRETE FLOOR/STEPS

ASD SKY

ANNEX SIDE – FOOD HALL

ASD SKY