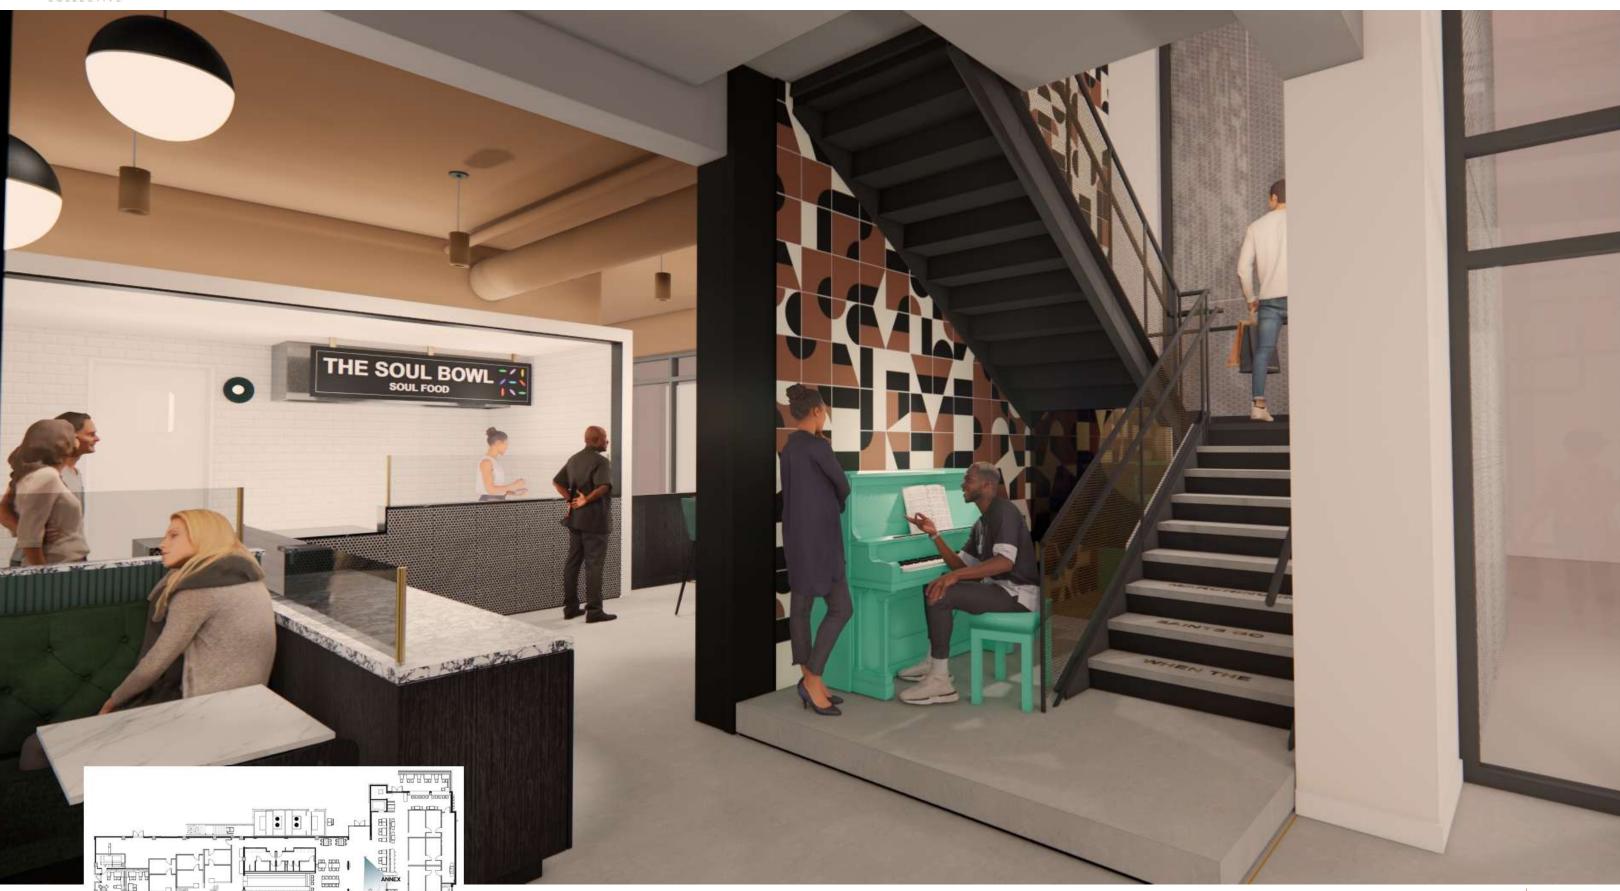

# THIRTY8

ASD SKY

DR. MARTIN LUTHER KING JR BLVD.

ANNEX 2ND FLOOR PLAN

BRASS LETTERS IN CONCRETE FLOOR/STEPS

ASD SKY

ANNEX SIDE – FOOD HALL

ASD SKY

# (SITTIN' ON) THE DOCK OF THE BAY...