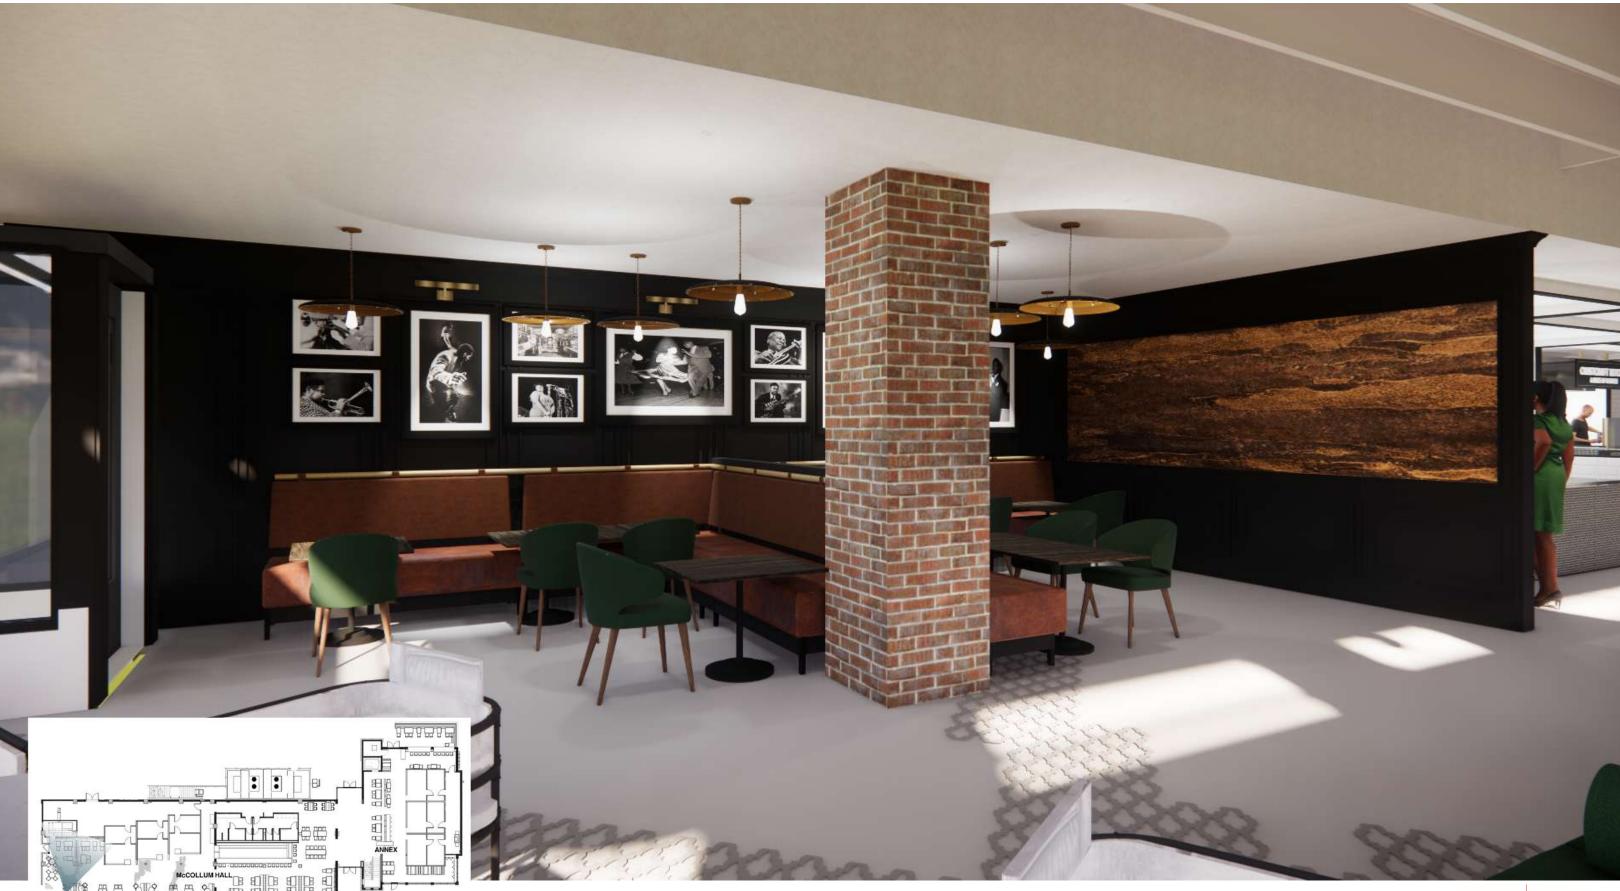

\*MCCOLLUM HALL - CHITLIN' CIRCUIT ARTIST: LOUIS ARMSTRONG, DUKE ELLINGTON, B.B. KING, ELLA FITZGERALD, OTIS REDDING, LITTLE RICHARD, DIZZY GILLESPIE, COUNT BASIE AND OTHERS...

MCCOLLUM HALL + ANNEX 1<sup>ST</sup> FLOOR PLAN

# THIRTY8

ASD SKY

DR. MARTIN LUTHER KING JR BLVD.

ANNEX 2ND FLOOR PLAN

BRASS LETTERS IN CONCRETE FLOOR/STEPS

ASD SKY

ANNEX SIDE – FOOD HALL

ASD SKY