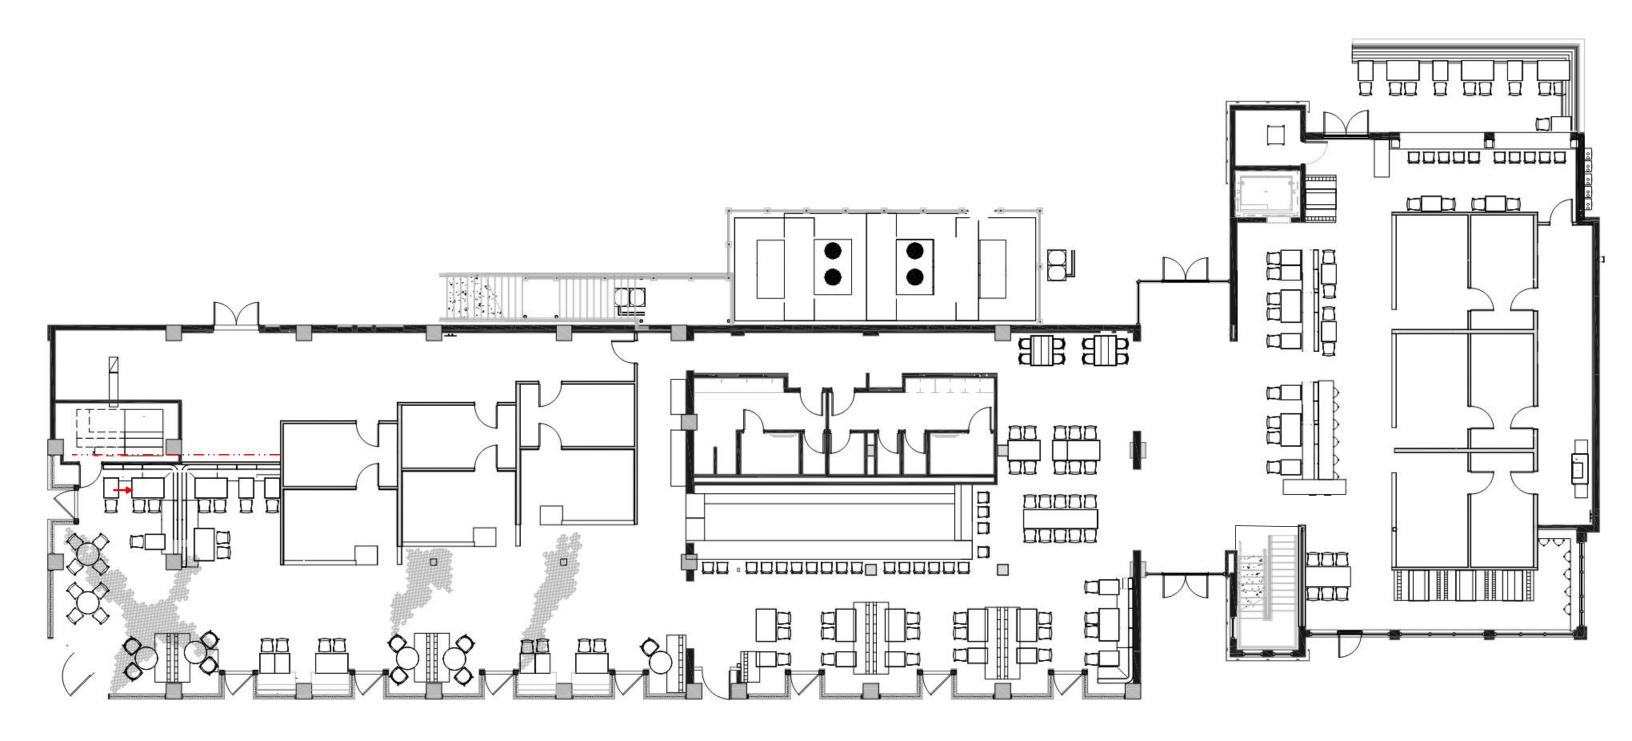

\*MCCOLLUM HALL - CHITLIN' CIRCUIT ARTIST: LOUIS ARMSTRONG, DUKE ELLINGTON, B.B. KING, ELLA FITZGERALD, OTIS REDDING, LITTLE RICHARD, DIZZY GILLESPIE, COUNT BASIE AND OTHERS...

MCCOLLUM HALL + ANNEX 1<sup>ST</sup> FLOOR PLAN