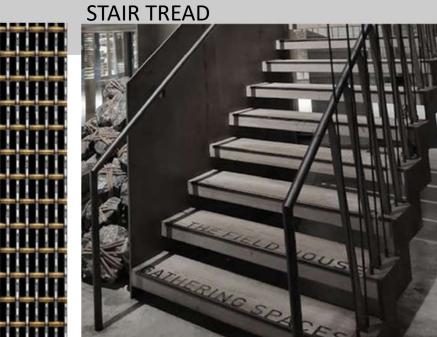

# THIRTY8

ASD SKY

DR. MARTIN LUTHER KING JR BLVD.

ANNEX 2ND FLOOR PLAN

BRASS LETTERS IN CONCRETE FLOOR/STEPS

ASD SKY

ANNEX SIDE – FOOD HALL

ASD SKY