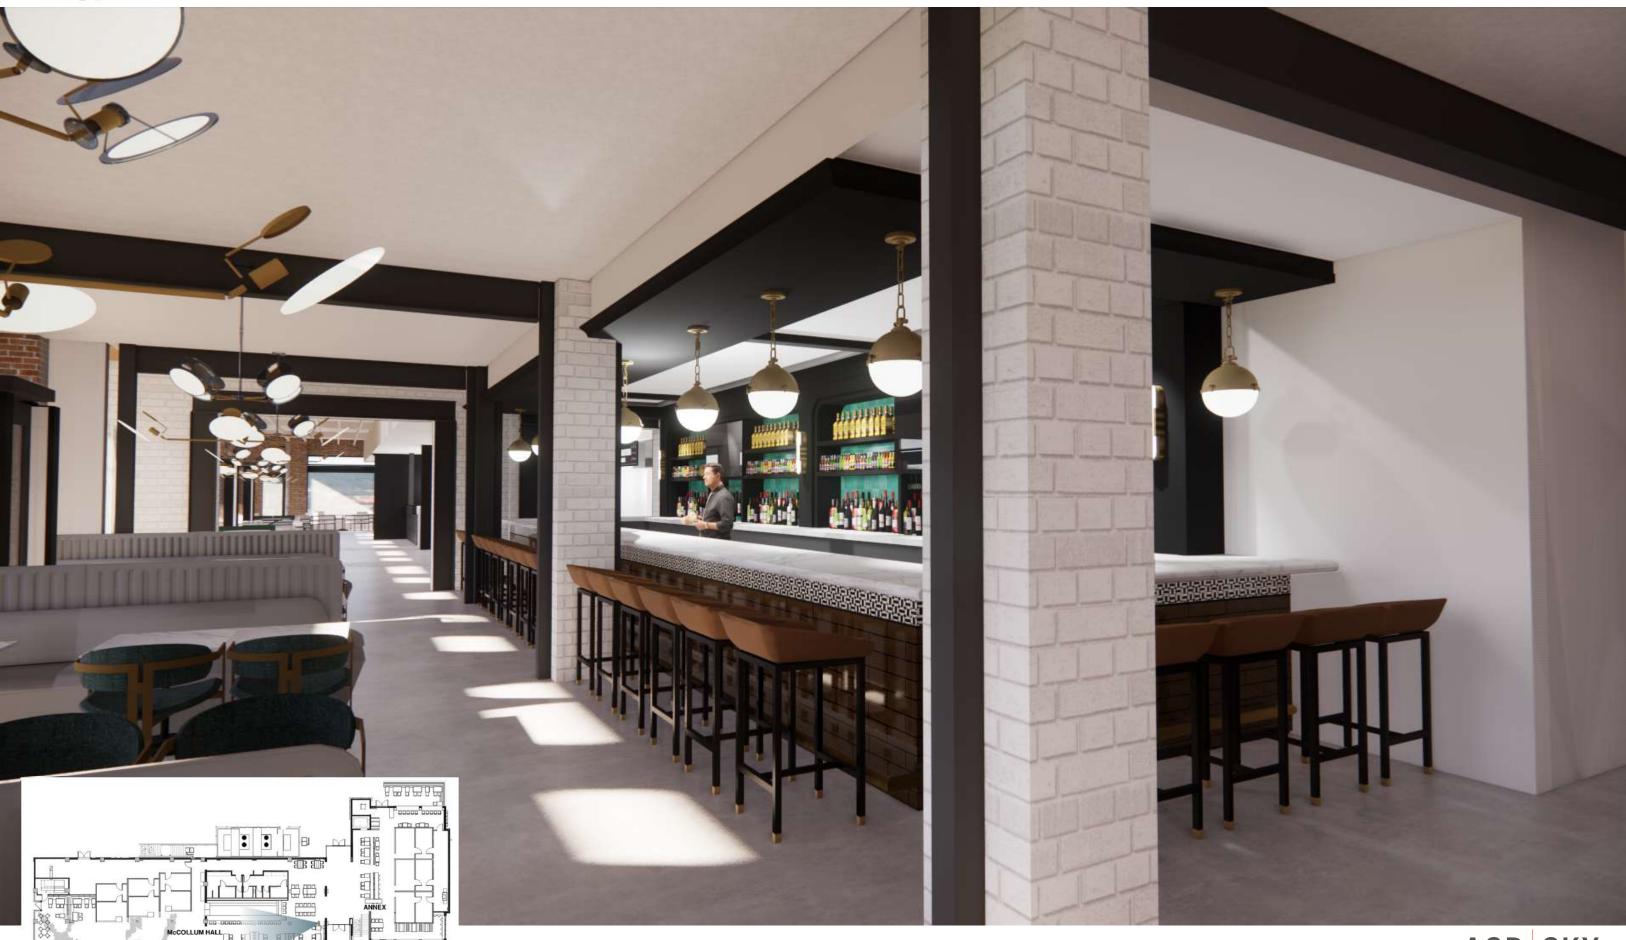

# THIRTY8

ASD SKY

DR. MARTIN LUTHER KING JR BLVD.

ANNEX 2ND FLOOR PLAN

BRASS LETTERS IN CONCRETE FLOOR/STEPS

ASD SKY

ANNEX SIDE – FOOD HALL

ASD SKY