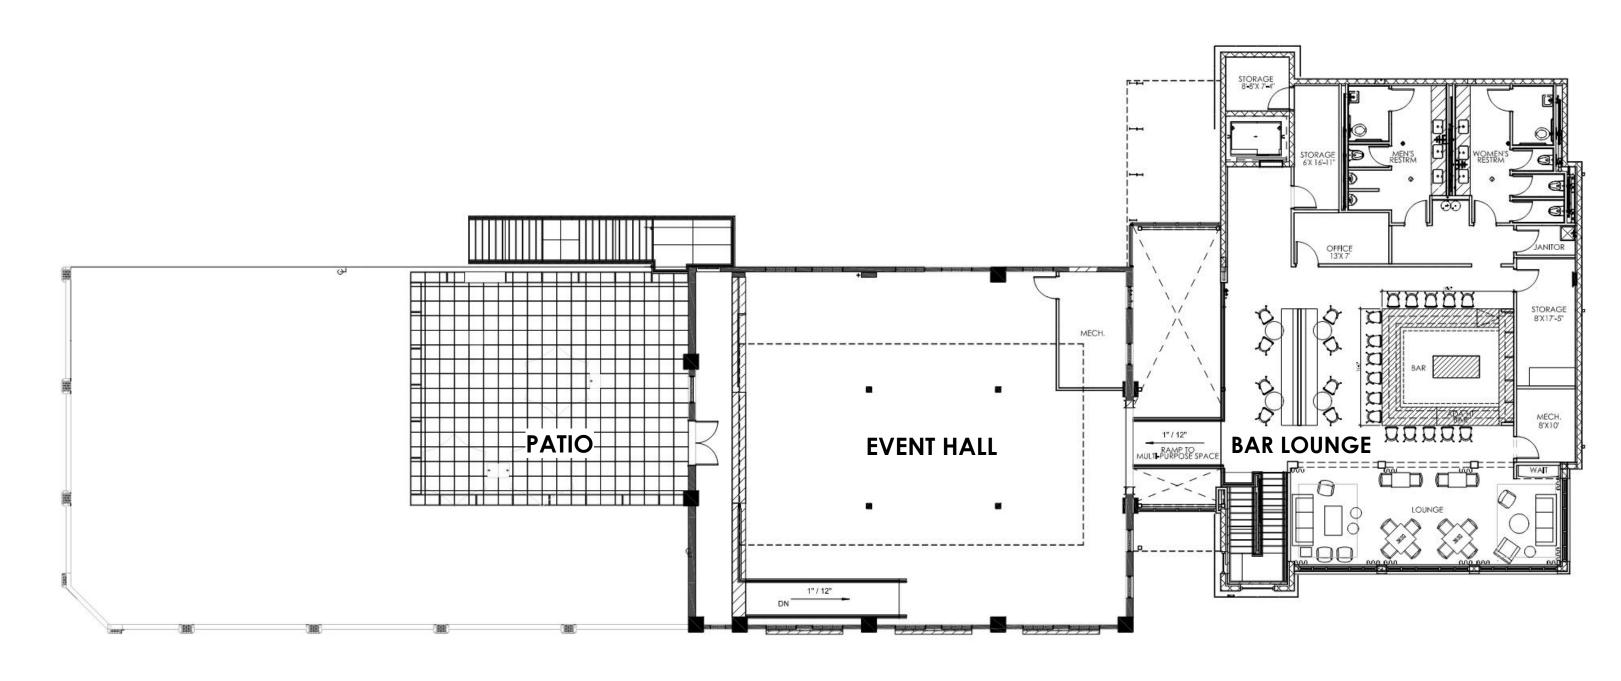

\*MCCOLLUM HALL - CHITLIN' CIRCUIT ARTIST: LOUIS ARMSTRONG, DUKE ELLINGTON, B.B. KING, ELLA FITZGERALD, OTIS REDDING, LITTLE RICHARD, DIZZY GILLESPIE, COUNT BASIE AND OTHERS...

MCCOLLUM HALL + ANNEX 1<sup>ST</sup> FLOOR PLAN