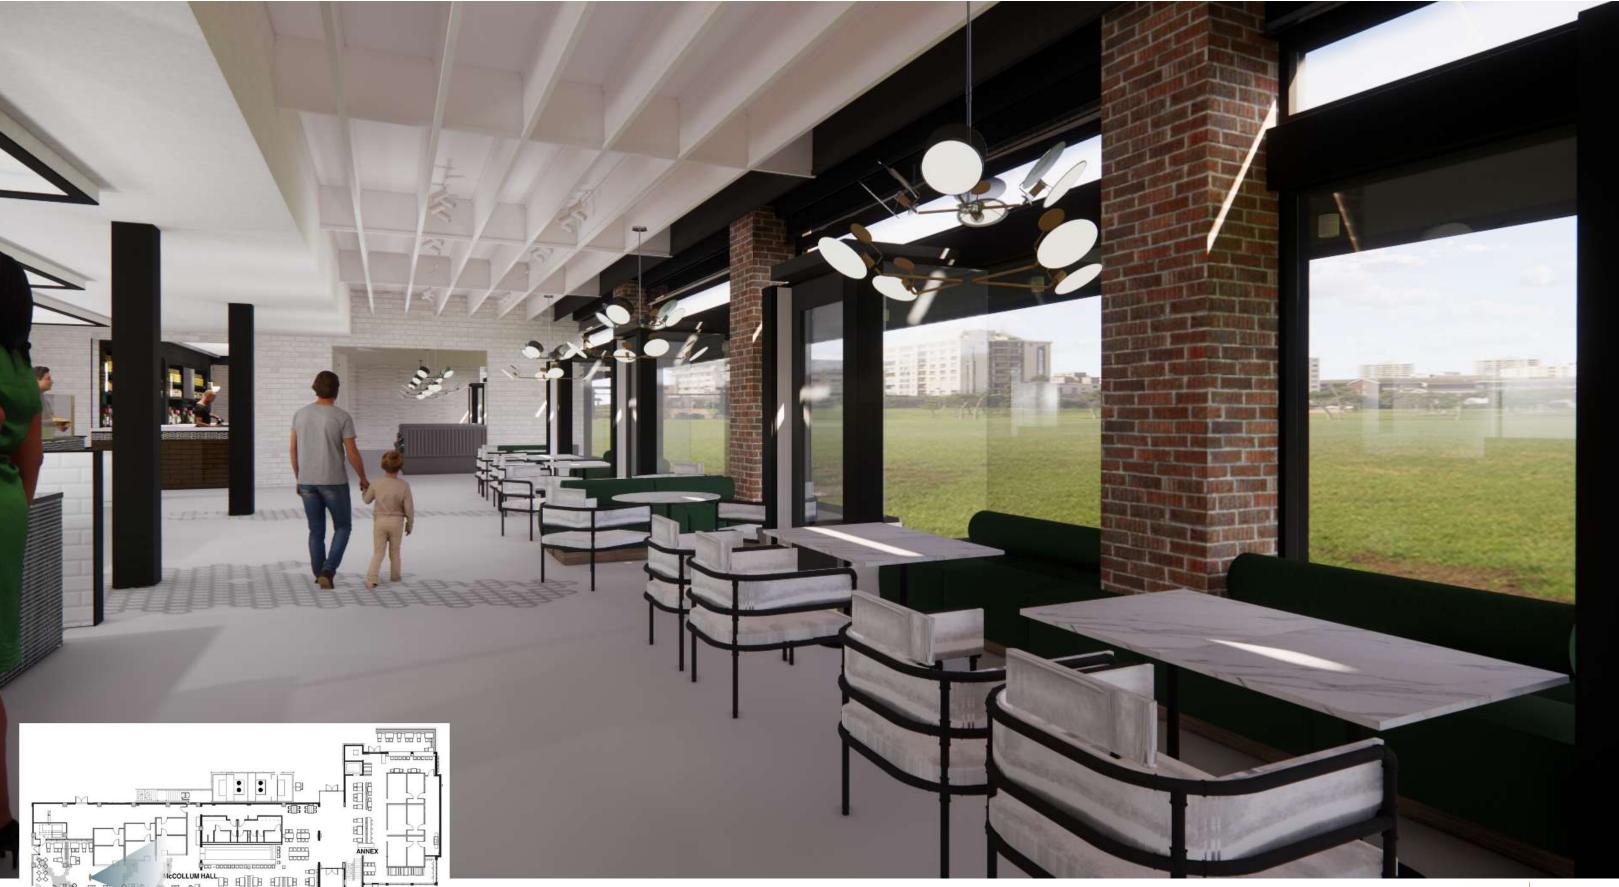

# THIRTY8

ASD SKY

DR. MARTIN LUTHER KING JR BLVD.

ANNEX 2ND FLOOR PLAN

BRASS LETTERS IN CONCRETE FLOOR/STEPS

ASD SKY

ANNEX SIDE – FOOD HALL

ASD SKY