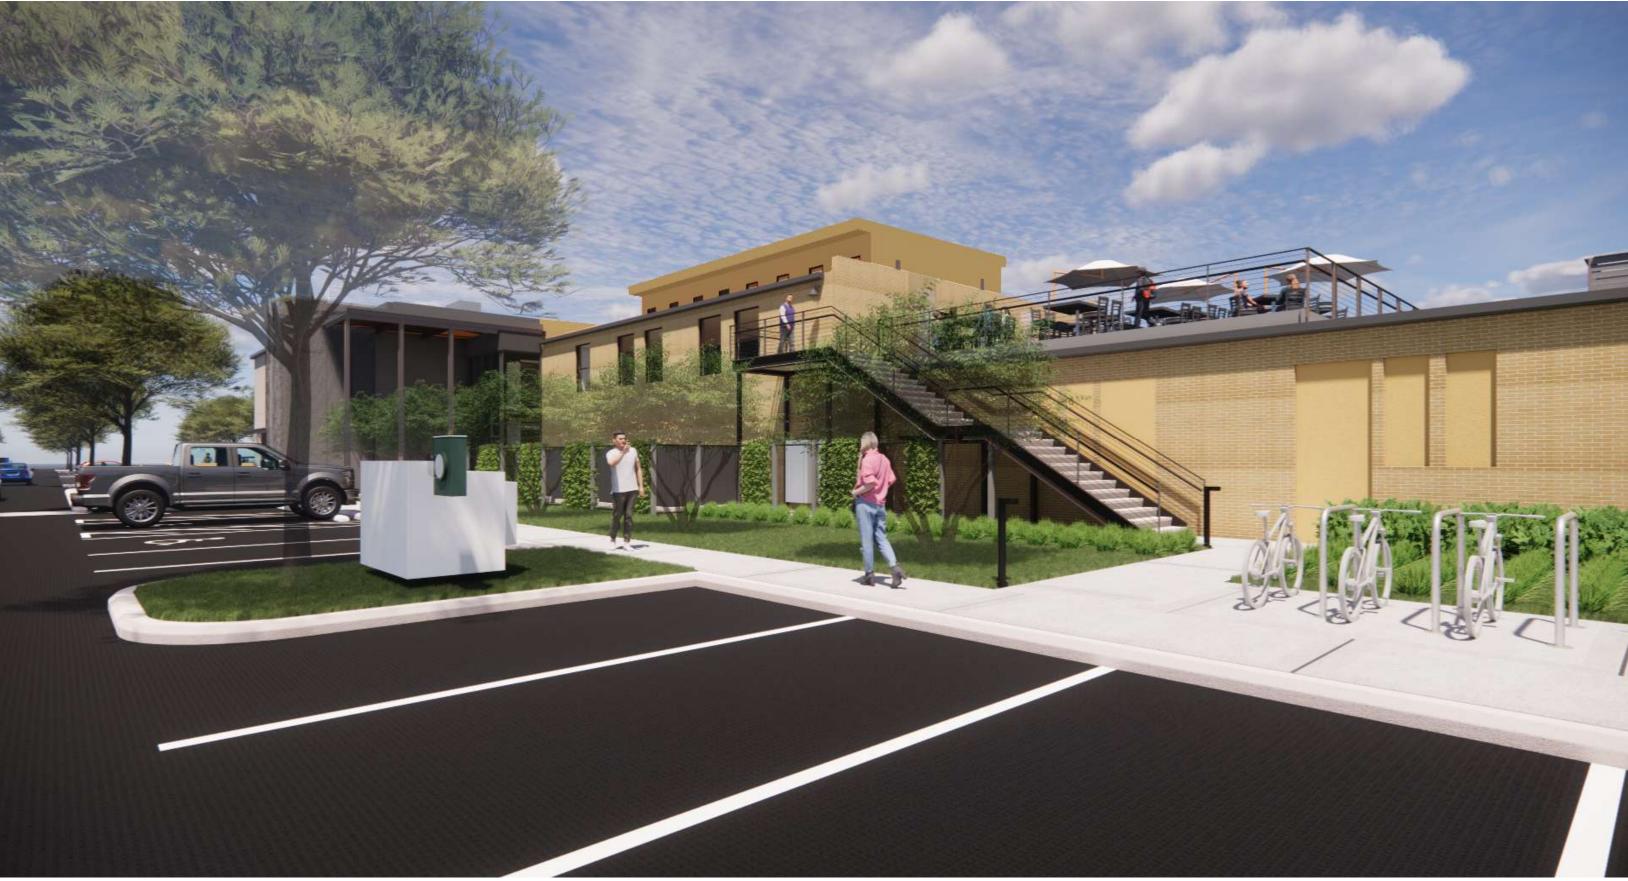

# THIRTY8

ASD SKY

DR. MARTIN LUTHER KING JR BLVD.

ANNEX 2ND FLOOR PLAN

BRASS LETTERS IN CONCRETE FLOOR/STEPS

ASD SKY

ANNEX SIDE – FOOD HALL

ASD SKY