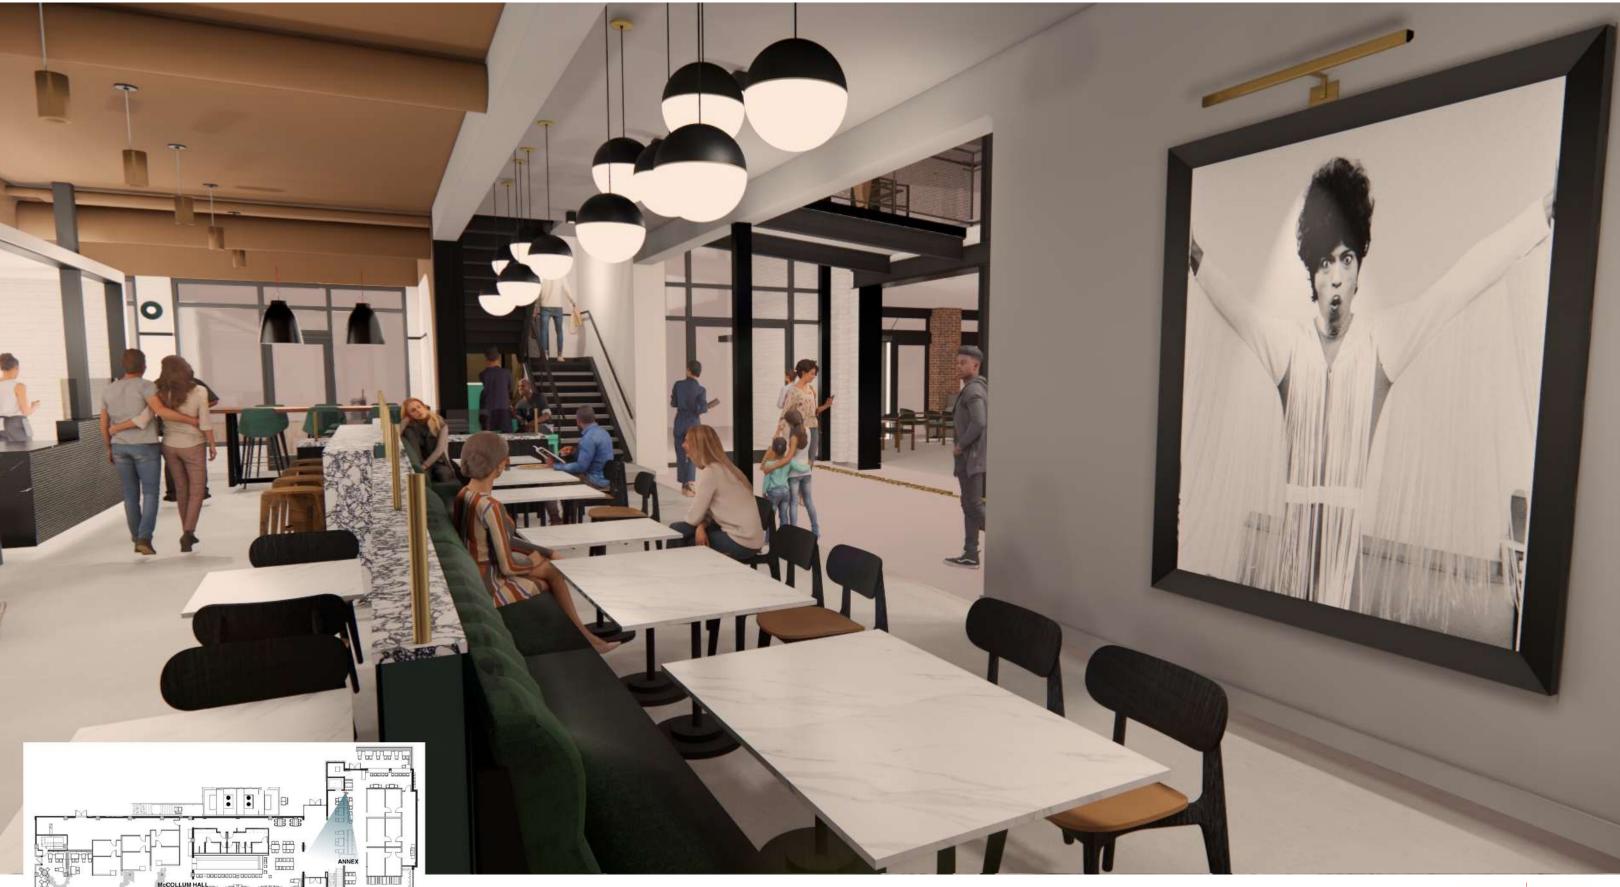

# THIRTY8

ASD SKY

DR. MARTIN LUTHER KING JR BLVD.

ANNEX 2ND FLOOR PLAN

BRASS LETTERS IN CONCRETE FLOOR/STEPS

ASD SKY

ANNEX SIDE – FOOD HALL

ASD SKY