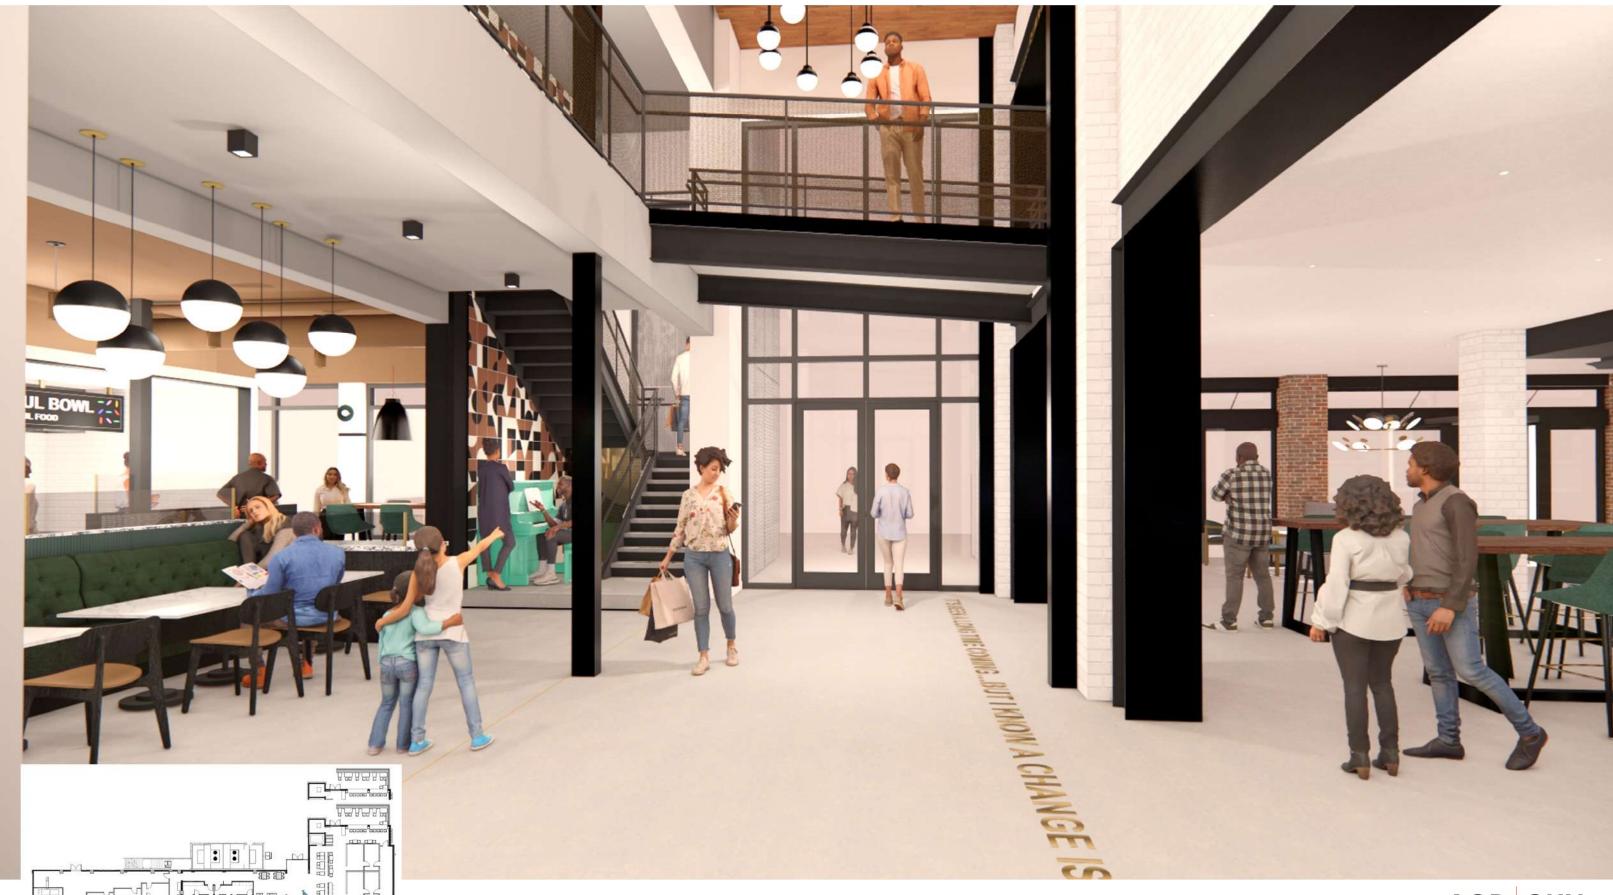

# THIRTY8

ASD SKY

DR. MARTIN LUTHER KING JR BLVD.

ANNEX 2ND FLOOR PLAN

BRASS LETTERS IN CONCRETE FLOOR/STEPS

ASD SKY

ANNEX SIDE – FOOD HALL

ASD SKY