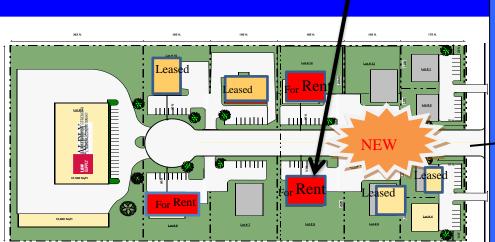

## Realty & Development

This great 10,600 sq ft building sits on approx. 1 acre fenced lot. The 20 eve htg building is insulated, 3 phase electrical. This property is new shell ready for the Tenant buildout nice TI allowance.