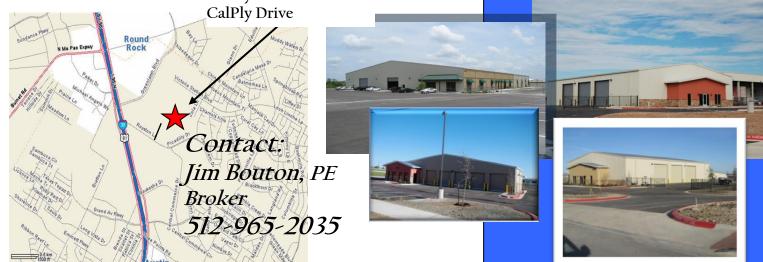

## Realty & Development

This great 10,600 sq ft building sits on approx. 1 acre fenced lot. The 20 eve htg building is insulated, 3 phase electrical. This property is new shell ready for the Tenant buildout nice TI allowance.











All Information regarding this property is from sources deemed reliable, however no independent investigation has been made of this information and no warranty or representation is made as to the accuracy thereof. This property is submitted subject to errors, omissions, change of price, withdrawal from the market, prior sale and/or other conditions. No warranties or representations are made as to any condition that may affect the value or suitability of the property and Buyer must independently verify same. All measurements, values and numbers are approximate and must be verified by Buyer prior to closing.