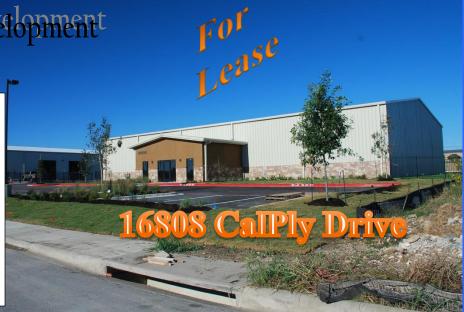

## Realty & Development

This great 10,600 sq ft building sits on approx. 1 acre fenced lot. The 20 eve htg building is insulated, 3 phase electrical. This property is new shell ready for the Tenant buildout nice TI allowance.