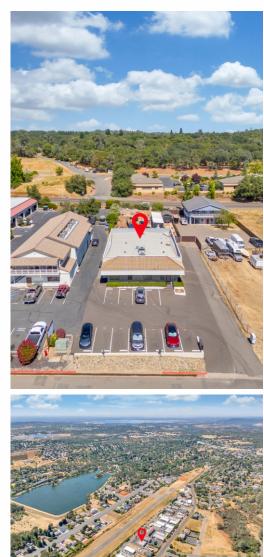

# **3087 Alhambra Drive**

Cameron Park, CA 95682

**Cameron Park Industrial** Light Manufacturing with Offices

TURN-KEY INDUSTRIAL BUILDING WITH .25 ACRE FLAT LAND ON SEPARATE LOTS!

# Prime Commercial Property with Versatile Space, Expansion Potential, and Exceptional Maintenance

Located in a well-regarded Cameron Park neighborhood, this unique commercial property offers a rare opportunity to acquire two adjacent properties, each with its own APN number and address. The main .25-acre lot features a meticulously maintained 4,350 sqft building, ideally suited for light manufacturing, office use, and storage. This well-maintained building boasts four offices, a breakroom, two bathrooms, and a spacious main room perfect for ecommerce, distribution, or construction. The main room is equipped with ground-level double doors for easy access, a vent hood, and an on-site compressor for plumbed air. Additional back rooms with separate entrances and a dedicated power meter provide ample storage space.

In 2021, the building received significant upgrades, including three new Trane air conditioning systems, a fresh coat of elastomeric paint, and a fully serviced and sealed roof, ensuring long-term durability and efficiency. The property also includes 12 dedicated parking spaces and an additional .25-acre plot of land behind the building, offering ample room for future expansion, leasing for additional income, or large equipment storage.

Positioned just across from Cameron Park Airport, the location offers the unique experience of watching small aircraft take off and land from your office window. This is a rare chance to secure two desirable, adjacent properties with significant potential in a prime location.