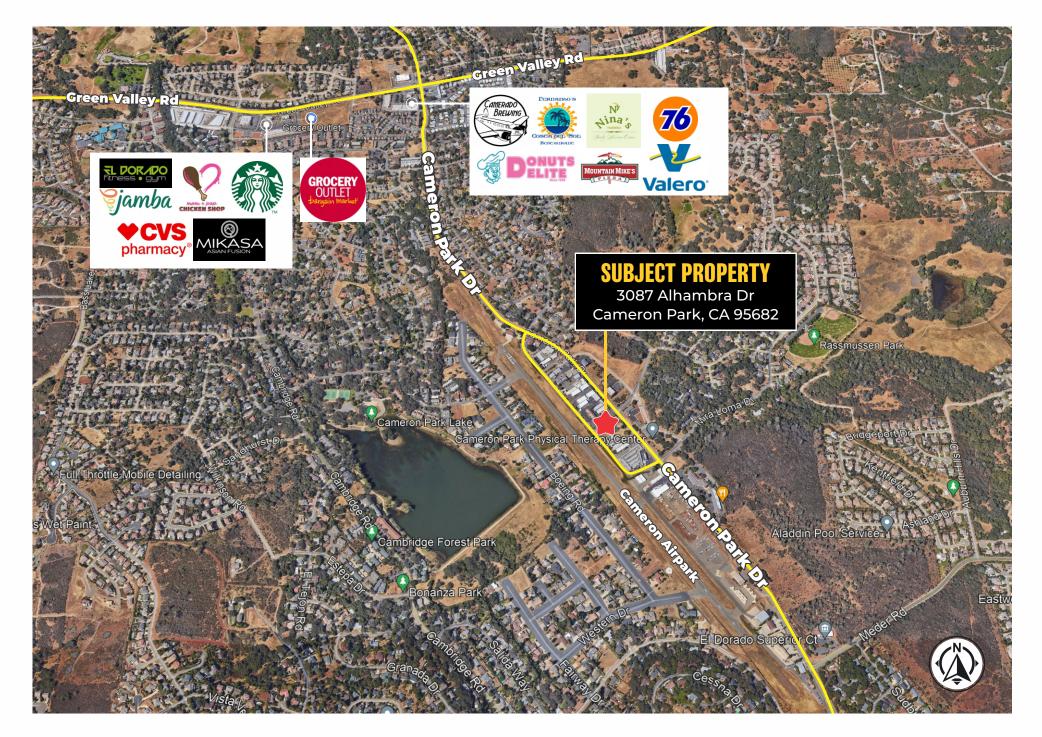

#### **AERIAL MAP**

Positioned just across from Cameron Park Airport, the location offers the unique experience of watching small aircraft take off and land from your office window. This is a rare chance to secure two desirable, adjacent properties with significant potential in a prime location.