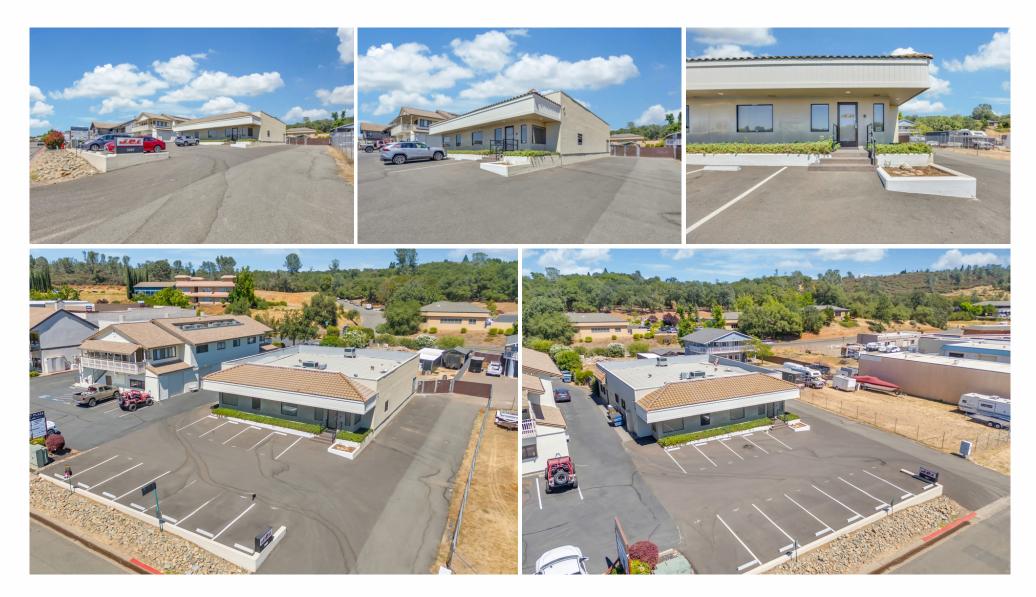

the building received significant upgrades, including three new Trane air conditioning systems, a fresh coat of elastomeric paint, and a fully serviced and sealed roof, ensuring long-term durability and efficiency. The property also includes 12 dedicated parking spaces and an additional .25-acre plot of land behind the building, offering ample room for future expansion, leasing for additional income, or large equipment storage.

Positioned just across from Cameron Park Airport, the location offers the unique experience of watching small aircraft take off and land from your office window. This is a rare chance to secure two desirable, adjacent properties with significant potential in a prime location.







Val Turner \$ 916-698-8076 \$ val@turnerdemarco.com



### **PROPERTY PICTURES**





## **Corey McKinney ∿ 530-556-9488**





#### Val Turner

**\$ 916-698-8076** 🕿 val@turnerdemarco.com



#### **AERIAL MAP**



# 3087 Alhambra Drive Cameron Park, CA 95682

Corey McKinney 530-556-9488 corey@mckinneygrp.com



Val Turner

val@turnerdemarco.com