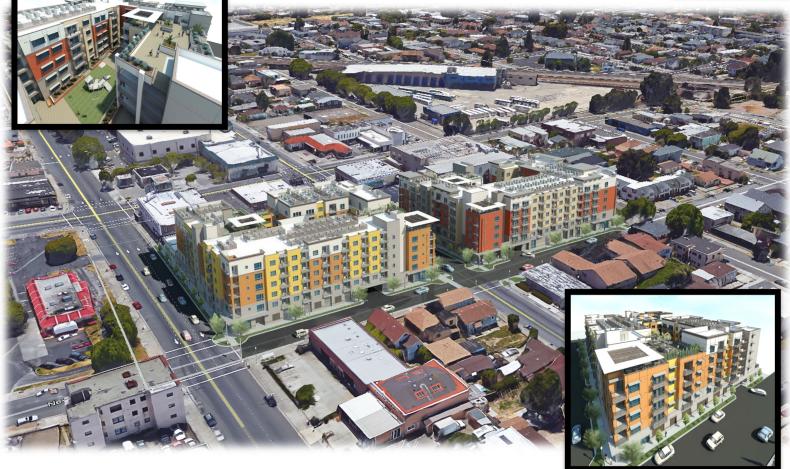

## 2100 & 2200 NEVIN AVENUE RICHMOND CA 94801

C O M M E R C I A L R E A L E S T A T E

Ground floor retail space available in "The Terraces at

Nevin," a brand new 289-unit development project.

Fantastic location with great visibility from 23rd Street,

only 3 blocks, a 4-minute walk,

FASE

to Richmond BART. Benefit from

a built-in customer base, the

RENDERINGS SITE PLAN A-B SITE PLAN C

future residents of the project. The spaces will be delivered in "shell condition" with full HVAC and each with restroom. Available for occupancy in Q2 of 2021.