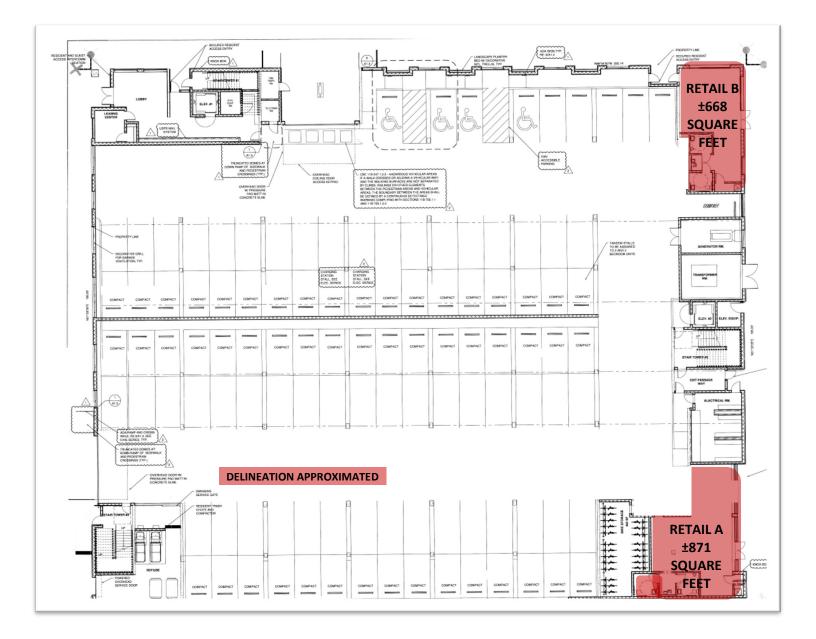

ion with great visibility from 23rd Street,

only 3 blocks, a 4-minute walk,

FASE

to Richmond BART. Benefit from

a built-in customer base, the

RENDERINGS SITE PLAN A-B SITE PLAN C

future residents of the project. The spaces will be delivered in "shell condition" with full HVAC and each with restroom. Available for occupancy in Q2 of 2021.

Showings by Appointment Only

Francis Griffin 510-450-1405 fgriffin@mrecommercial.com CA DRE No: 02016713

All information herein is offered in good faith and deemed accurate, but not guaranteed.







### THE TERRACES AT NEVIN







BUILDING A — WEST ELEVATION



BUILDING A - NORTH ELEVATION



BUILDING B — WEST ELEVATION



All information herein is offered in good faith and deemed accurate, but not guaranteed.

### 2100 NEVIN AVENUE SITE PLAN





### 2200 NEVIN AVENUE SITE PLAN