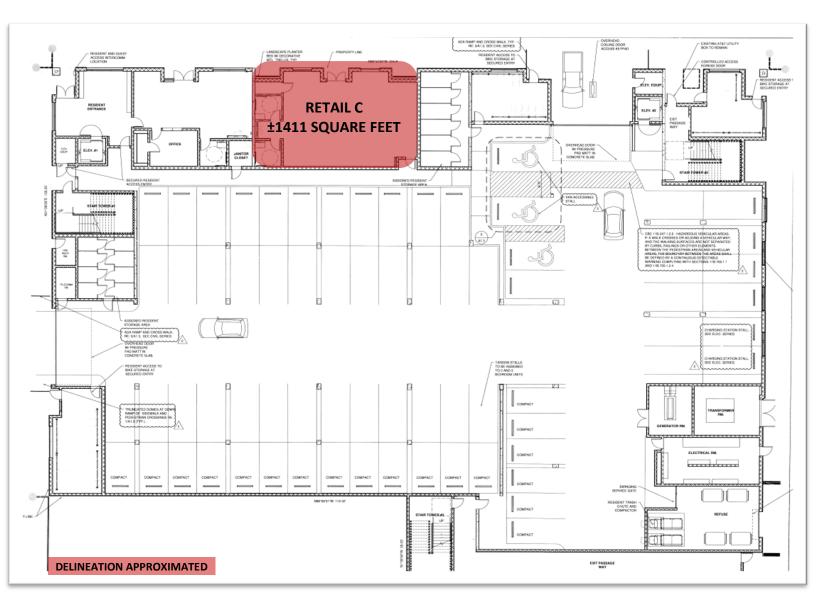

treet,

only 3 blocks, a 4-minute walk,

FASE

to Richmond BART. Benefit from

a built-in customer base, the

RENDERINGS SITE PLAN A-B SITE PLAN C

future residents of the project. The spaces will be delivered in "shell condition" with full HVAC and each with restroom. Available for occupancy in Q2 of 2021.

Showings by Appointment Only

Francis Griffin 510-450-1405 fgriffin@mrecommercial.com CA DRE No: 02016713

All information herein is offered in good faith and deemed accurate, but not guaranteed.







### THE TERRACES AT NEVIN







BUILDING A — WEST ELEVATION



BUILDING A - NORTH ELEVATION



BUILDING B — WEST ELEVATION



All information herein is offered in good faith and deemed accurate, but not guaranteed.

### 2100 NEVIN AVENUE SITE PLAN





### 2200 NEVIN AVENUE SITE PLAN