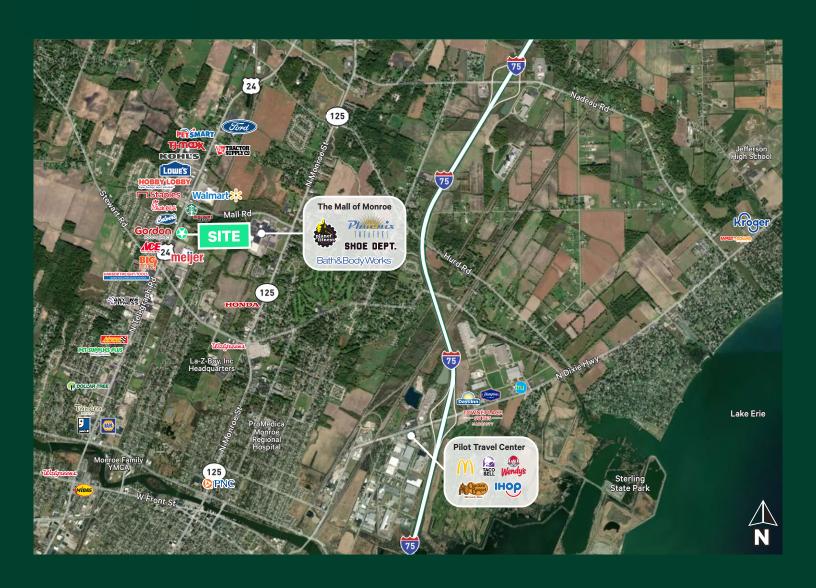

# Micro Aerial

| 2024 Demographics        | 1 Mile   | 3 Miles  | 5 Miles  |
|--------------------------|----------|----------|----------|
| Population               | 4,404    | 32,699   | 56,498   |
| Number of Households     | 1,998    | 13,807   | 23,224   |
| Average Household Size   | 2.08     | 2.30     | 2.38     |
| Average Household Income | \$72,648 | \$80,482 | \$84,786 |
| Daytime Population       | 5,387    | 36,101   | 54,346   |