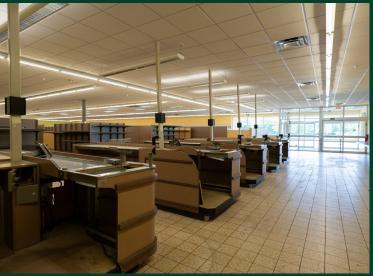

- + 1 curb cut, with 70 parking spaces
- + Positioned between high-performing Walmart and Meijer stores
- + Nearby retailers include Meijer, Walmart, Lowe's, Kroger, Starbucks, Chick-fil-A, and many more!
- + Year Built: 2012
- + Pricing: Contact Broker
- + 2023 Taxes: \$43,532.79

## Macro Aerial



# Micro Aerial



| 2024 Demographics        | 1 Mile   | 3 Miles  | 5 Miles  |
|--------------------------|----------|----------|----------|
| Population               | 4,404    | 32,699   | 56,498   |
| Number of Households     | 1,998    | 13,807   | 23,224   |
| Average Household Size   | 2.08     | 2.30     | 2.38     |
| Average Household Income | \$72,648 | \$80,482 | \$84,786 |
| Daytime Population       | 5,387    | 36,101   | 54,346   |

## Site Plan



# **Property Photos**









### **Contact Us**

#### **Scott Young**

Senior Vice President +1 248 936 6832 scott.young@cbre.com

### **Matt Croswell**

First Vice President +1 248 351 2084 matt.croswell@cbre.com

### **Ashley Young**

Senior Associate +1 248 353 5400 ashley.young@cbre.com

### Jake Vorkapich

Transaction Manager +1 248 351 2071 jake.vorkapich@cbre.com

© 2024 CBRE, Inc. All rights reserved. This information has been obtained from sources believed reliable but has not been verified for accuracy or completeness. CBRE, Inc. makes no guarantee, representation or warranty and accepts no responsibility or liability as to the accuracy, completeness, or reliability of the information contained herein. You should conduct a careful, independent investigation of the property and verify all information. Any r