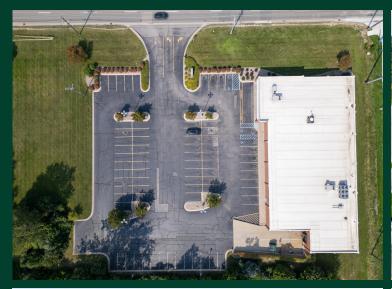

r day
- + 1 curb cut, with 70 parking spaces
- + Positioned between high-performing Walmart and Meijer stores
- + Nearby retailers include Meijer, Walmart, Lowe's, Kroger, Starbucks, Chick-fil-A, and many more!
- + Year Built: 2012
- + Pricing: Contact Broker
- + 2023 Taxes: \$43,532.79

## Macro Aerial



# Micro Aerial



| 2024 Demographics        | 1 Mile   | 3 Miles  | 5 Miles  |
|--------------------------|----------|----------|----------|
| Population               | 4,404    | 32,699   | 56,498   |
| Number of Households     | 1,998    | 13,807   | 23,224   |
| Average Household Size   | 2.08     | 2.30     | 2.38     |
| Average Household Income | \$72,648 | \$80,482 | \$84,786 |
| Daytime Population       | 5,387    | 36,101   | 54,346   |

## Site Plan



# **Property Photos**









### **Contact Us**

#### **Scott Young**

Senior Vice President +1 248 936 6832 scott.young@cbre.com

### **Matt Croswell**

First Vice President +1 248 351 2084 matt.croswell@cbre.com

### **Ashley Young**

Senior Associate +1 248 353 5400 ashley.young@cbre.com

### Jake Vorkapich

Transaction Manager +1 248 351 2071 jake.vorkapich@cbre.com

© 2024 CBRE, Inc. All rights reserved. This information has been obtained from sources believed reliable but has not been verified for accuracy or completeness. CBRE, Inc. makes no guarantee, representation or warranty and accepts no responsibility or liability as to the accuracy, completeness, or reliability of the information contained herein. You should conduct a careful, independent investigation of the property and verify all information.