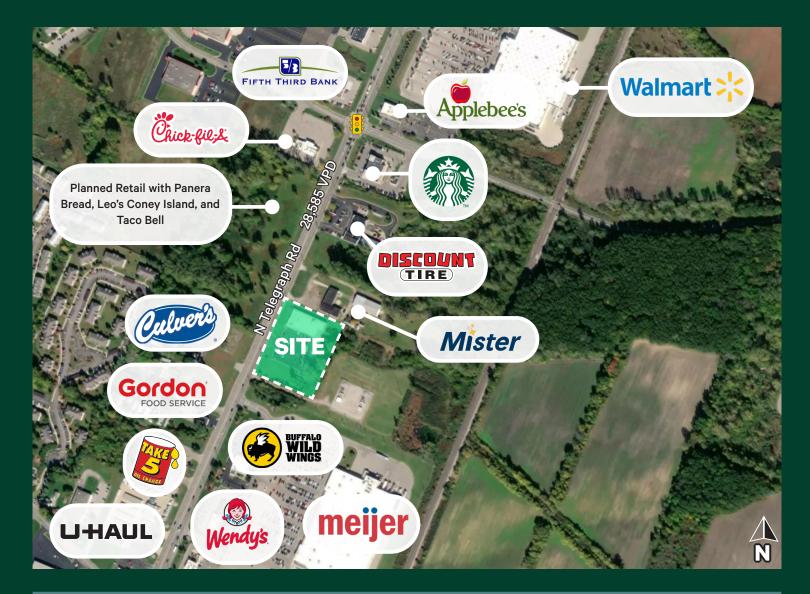

# Micro Aerial

| 2024 Demographics        | 1 Mile   | 3 Miles  | 5 Miles  |
|--------------------------|----------|----------|----------|
| Population               | 4,404    | 32,699   | 56,498   |
| Number of Households     | 1,998    | 13,807   | 23,224   |
| Average Household Size   | 2.08     | 2.30     | 2.38     |
| Average Household Income | \$72,648 | \$80,482 | \$84,786 |
| Daytime Population       | 5,387    | 36,101   | 54,346   |