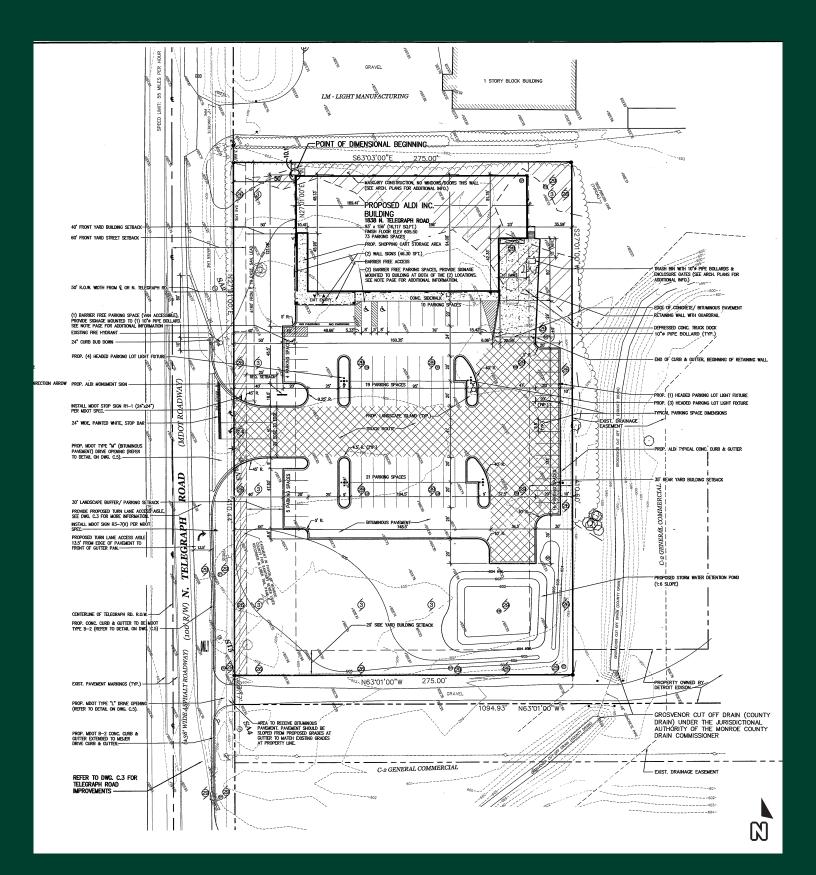

eeding 28,000 vehicles per day
- + 1 curb cut, with 70 parking spaces
- + Positioned between high-performing Walmart and Meijer stores
- + Nearby retailers include Meijer, Walmart, Lowe's, Kroger, Starbucks, Chick-fil-A, and many more!
- + Year Built: 2012
- + Pricing: Contact Broker
- + 2023 Taxes: \$43,532.79

## Macro Aerial



# Micro Aerial



| 2024 Demographics        | 1 Mile   | 3 Miles  | 5 Miles  |
|--------------------------|----------|----------|----------|
| Population               | 4,404    | 32,699   | 56,498   |
| Number of Households     | 1,998    | 13,807   | 23,224   |
| Average Household Size   | 2.08     | 2.30     | 2.38     |
| Average Household Income | \$72,648 | \$80,482 | \$84,786 |
| Daytime Population       | 5,387    | 36,101   | 54,346   |

## Site Plan



# **Property Photos**









### **Contact Us**

#### **Scott Young**

Senior Vice President +1 248 936 6832 scott.young@cbre.com

### **Matt Croswell**

First Vice President +1 248 351 2084 matt.croswell@cbre.com

### **Ashley Young**

Senior Associate +1 248 353 5400 ashley.young@cbre.com

### Jake Vorkapich

Transaction Manager +1 248 351 2071 jake.vorkapich@cbre.com

© 2024 CBRE, Inc. All rights reserved. This information has been obtained from sources believed reliable but has not been verified for accuracy or completeness. CBRE, Inc. makes no guarantee, representation or warranty and accepts no responsibility or liability as to the accuracy, completeness, or reliability of the information contained herein. You should conduct a careful, independent investigation of the property an