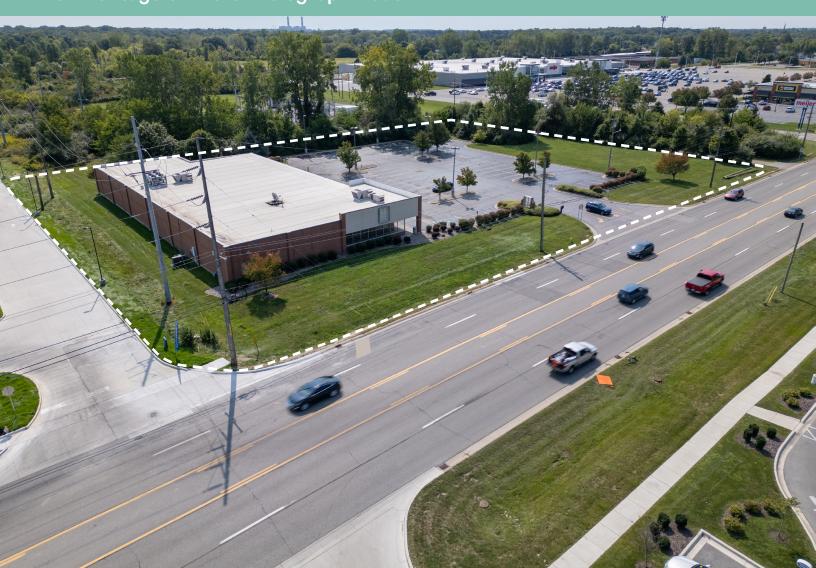

## Macro Aerial

# Property Highlights

- + 16,755 SF freestanding building on 2.59 acres
- + 410' frontage on N Telegraph Road with traffic counts exceeding 28,000 vehicles per day
- + 1 curb cut, with 70 parking spaces
- + Positioned between high-performing Walmart and Meijer stores
- + Nearby retailers include Meijer, Walmart, Lowe's, Kroger, Starbucks, Chick-fil-A, and many more!
- + Year Built: 2012
- + Pricing: Contact Broker
- + 2023 Taxes: \$43,532.79