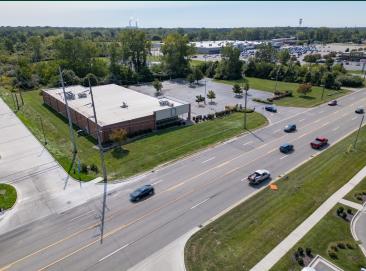

# Micro Aerial

| 2024 Demographics        | 1 Mile   | 3 Miles  | 5 Miles  |
|--------------------------|----------|----------|----------|
| Population               | 4,404    | 32,699   | 56,498   |
| Number of Households     | 1,998    | 13,807   | 23,224   |
| Average Household Size   | 2.08     | 2.30     | 2.38     |
| Average Household Income | \$72,648 | \$80,482 | \$84,786 |
| Daytime Population       | 5,387    | 36,101   | 54,346   |