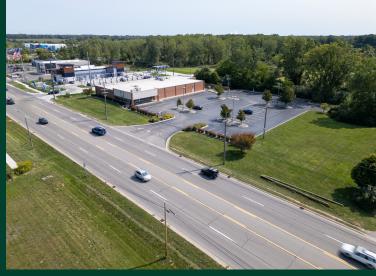

y
- + 1 curb cut, with 70 parking spaces
- + Positioned between high-performing Walmart and Meijer stores
- + Nearby retailers include Meijer, Walmart, Lowe's, Kroger, Starbucks, Chick-fil-A, and many more!
- + Year Built: 2012
- + Pricing: Contact Broker
- + 2023 Taxes: \$43,532.79

## Macro Aerial



# Micro Aerial



| 2024 Demographics        | 1 Mile   | 3 Miles  | 5 Miles  |
|--------------------------|----------|----------|----------|
| Population               | 4,404    | 32,699   | 56,498   |
| Number of Households     | 1,998    | 13,807   | 23,224   |
| Average Household Size   | 2.08     | 2.30     | 2.38     |
| Average Household Income | \$72,648 | \$80,482 | \$84,786 |
| Daytime Population       | 5,387    | 36,101   | 54,346   |

## Site Plan



# **Property Photos**









### **Contact Us**

#### **Scott Young**

Senior Vice President +1 248 936 6832 scott.young@cbre.com

### **Matt Croswell**

First Vice President +1 248 351 2084 matt.croswell@cbre.com

### **Ashley Young**

Senior Associate +1 248 353 5400 ashley.young@cbre.com

### Jake Vorkapich

Transaction Manager +1 248 351 2071 jake.vorkapich@cbre.com

© 2024 CBRE, Inc. All rights reserved. This information has been obtained from sources believed reliable but has not been verified for accuracy or completeness. CBRE, Inc. makes no guarantee, representation or warranty and accepts no responsibility or liability as to the accuracy, completeness, or reliability of the information contained herein. You should conduct a careful, independent investigation of the property and verify all information. Any