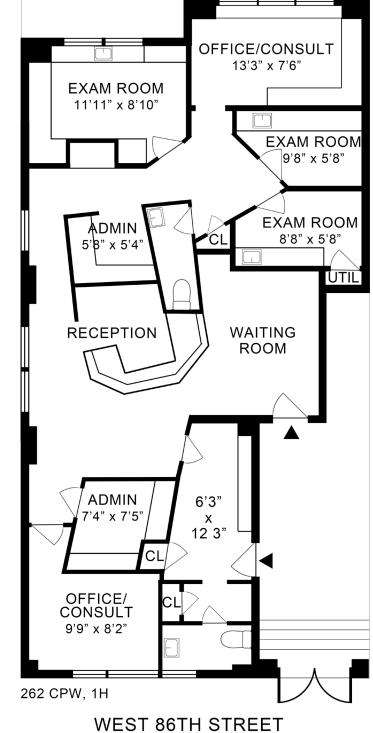

#### LAYOUT

- WAITING AREA
- RECEPTION
- THREE EXAM ROOMS
- TWO OFFICES/CONSULTS
- TWO ADMINISTRATIVE AREAS
- TWO RESTROOMS

# Kurt Herold

REAL ESTATE BROKER P: 212.323.3817

E: kherold@corcoran.com

FLOOR PLANS FOR ILLUSTRATIVE PURPOSED ONLY. ACTUAL SIZE AND DIMENSIONS MAY VARY