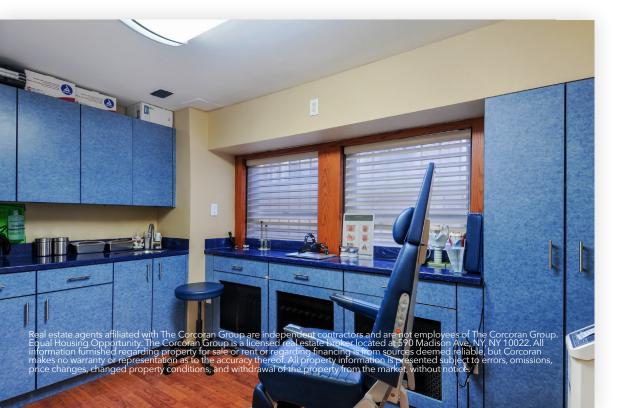

#### **SUITE 1H**

#### LAYOUT

- WAITING AREA
- RECEPTION
- THREE EXAM ROOMS
- TWO OFFICES/CONSULTS
- TWO ADMINISTRATIVE AREAS
- TWO RESTROOMS

### ADDITIONAL FEATURES

- ENTRANCE ON WEST 86TH STREET SHARED WITH SUITE 1G
- ADAPTABLE TO ANY MEDICAL SPECIALTY
- CAN BE COMBINED WITH WITH SUITE 1G (2,270 SF TOTAL)

Paul L Wexler LICENSED ASSOCIATE REAL ESTATE BROKER