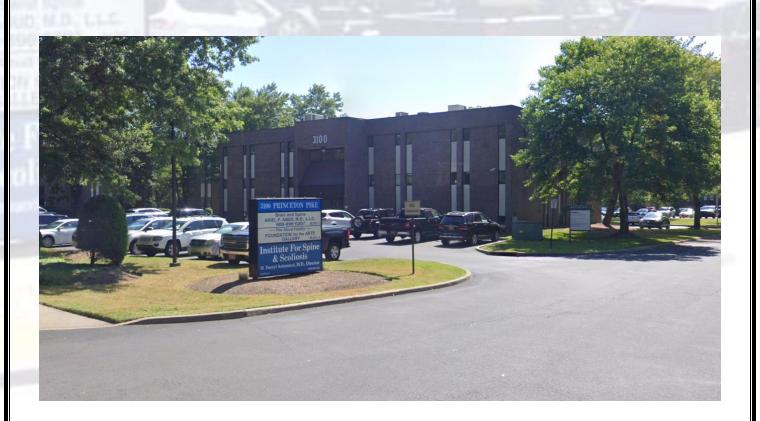

85 Route 33 Mercerville, NJ 08619 (609) 586-4300

Just Listed! Excellent Medical/Office space available in Lawrenceville!

Five units available!

3100 Princeton Pike Lawrenceville, NJ 08648

Asking rent is \$20-\$22/SF and CAMS/NNN is \$7/SF

## & Property Description &

Great location in Lawrenceville with available medical/office units for lease! Located right off 295!

Building #1:

Suite B – 1st floor – 1,042 SF

Building #4:

| Bldg 4   | Floor | SQ FT | Tenant   |                                         |  |
|----------|-------|-------|----------|-----------------------------------------|--|
| Suite I  | 3     | 1,979 | Vacant   |                                         |  |
| Suite J  | 3     | 926   | Vacant   |                                         |  |
| Suite K  | 3     | 1,190 | Occupied | Under lease until 10/31/24              |  |
| Suite L  | 3     | 1,158 | Vacant   | Has adjoining door between Suite L & L2 |  |
| Suite L2 | 3     | 675   | Vacant   | Has adjoining door between Suite L & L2 |  |