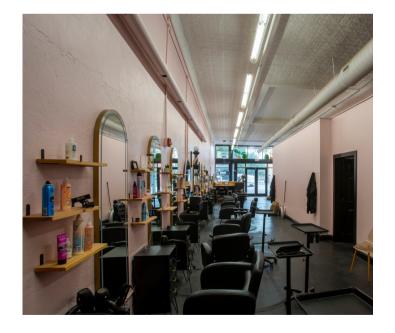

## **Leasing Opportunity**

- 1,973 SF office or retail space available
- · Currently built out as a salon space
- 24 off-street parking spaces and street parking available
- · Street access from Jones Street
- · Easy access directly off of I-16
- · High traffic & tourist location: Savannah sees over 14 Million visitors annually.
- · Walking distance to tourist hotspots on Bay Street, River Street, Plant Riverside, City Market, and Broughton Street.