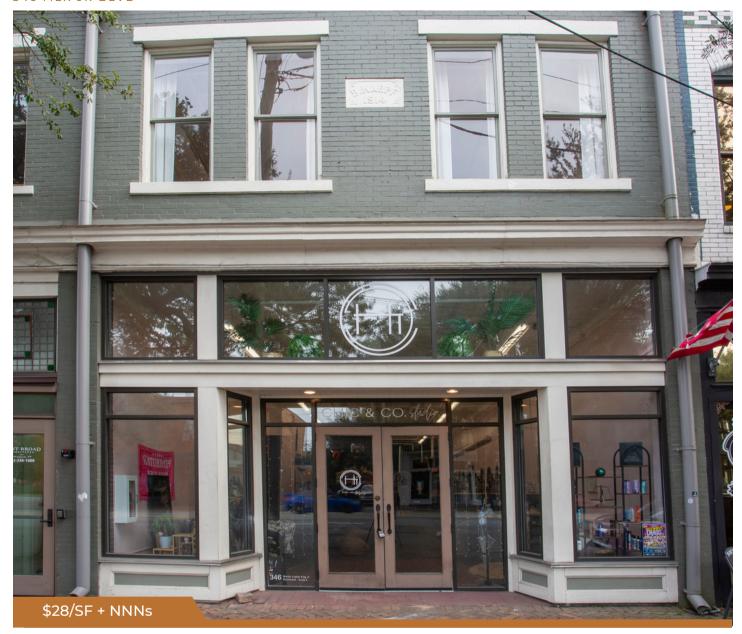

## WEST BROAD RETAIL/OFFICE

## **Leasing Opportunity**

- 1,973 SF office or retail space available
- · Currently built out as a salon space
- 24 off-street parking spaces and street parking available
- · Street access from Jones Street
- · Easy access directly off of I-16
- · High traffic & tourist location: Savannah sees over 14 Million visitors annually.
- · Walking distance to tourist hotspots on Bay Street, River Street, Plant Riverside, City Market, and Broughton Street.