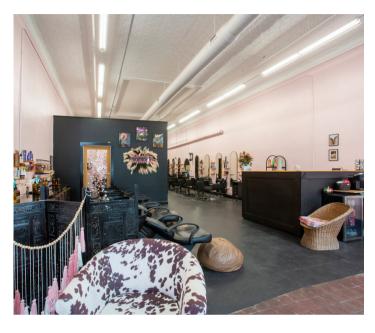

## **Leasing Opportunity**

- 1,973 SF office or retail space available
- · Currently built out as a salon space
- 24 off-street parking spaces and street parking available
- · Street access from Jones Street
- · Easy access directly off of I-16
- · High traffic & tourist location: Savannah sees over 14 Million visitors annually.
- · Walking distance to tourist hotspots on Bay Street, River Street, Plant Riverside, City Market, and Broughton Street.