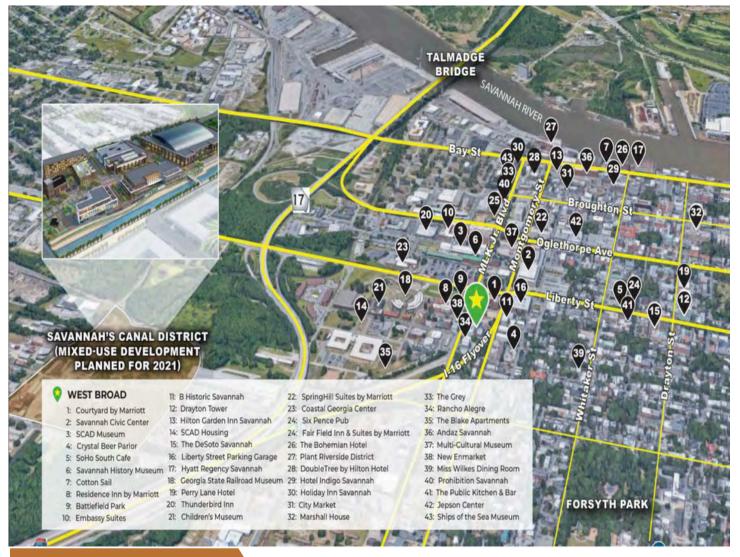

## **LOCAL AREA VIEW**

346 MIK JR BIVE

Surrounding Demographics

395,983

142,788

5TH LARGEST COUNTY IN GEORGIA

\$59,459

AVERAGE HOUSEHOLD INCOME