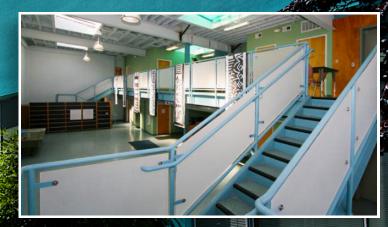

## 1025 Howard St San Francisco

Start-Up HQ

**Creative Flex Office in Heart of SOMA** 

23,862 SF Divisible to 4,500 or 23,862 ADA Compliant Open Concept, Exposed Wood Beam Ceilings and Mezzanine

CITY OF REFUGE

# **Space Features:**

- 22ft high wooden beam ceilings
- 2 ADA restrooms
- Conference room
- Elevator to mezzanine level
- Seismic Upgrade
- Easy access to public transportation & freeway

#### 1025 Howard St