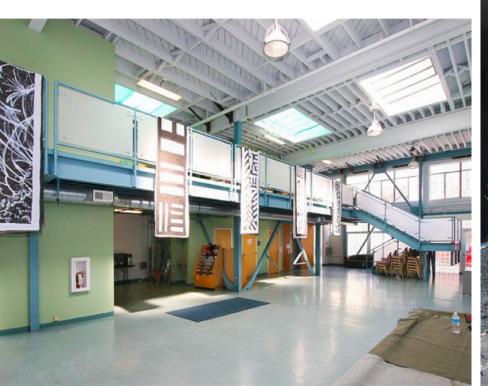

## 1025 Howard St San Francisco

Start-Up HQ

**Creative Flex Office in Heart of SOMA** 

23,862 SF Divisible to 4,500 or 23,862 ADA Compliant Open Concept, Exposed Wood Beam Ceilings and Mezzanine

CITY OF REFUGE

# **Space Features:**

- 22ft high wooden beam ceilings
- 2 ADA restrooms
- Conference room
- Elevator to mezzanine level
- Seismic Upgrade
- Easy access to public transportation & freeway

#### 1025 **Howard St**