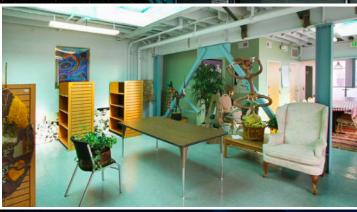

## 1025 Howard St San Francisco



Start-Up HQ

**Creative Flex Office in Heart of SOMA** 

23,862 SF Divisible to 4,500 or 23,862 ADA Compliant Open Concept, Exposed Wood Beam Ceilings and Mezzanine

CITY OF REFUGE

ipgsf.com







# **Space Features:**

- 22ft high wooden beam ceilings
- 2 ADA restrooms
- Conference room
- Elevator to mezzanine level
- Seismic Upgrade
- Easy access to public transportation & freeway







#### 1025 Howard St

## Gallery





#### 1025 **Howard St**

### Amenities



| 1 | Trader Joe's             | 7  | Basil Canteen                 | 13 | Okane         | 19 | Sightglass Coffee | 25 | Best Buy         |
|---|--------------------------|----|-------------------------------|----|---------------|----|-------------------|----|------------------|
| 2 | Peet's Coffee            | 8  | DNA Pizza                     | 14 | AK Subs       | 20 | Lone Star Saloon  | 26 | HK Lounge Bistro |
| 3 | L'acajou Bakery and Cafe | 9  | SoMa StrEat Food Park         | 15 | REI           | 21 | Del