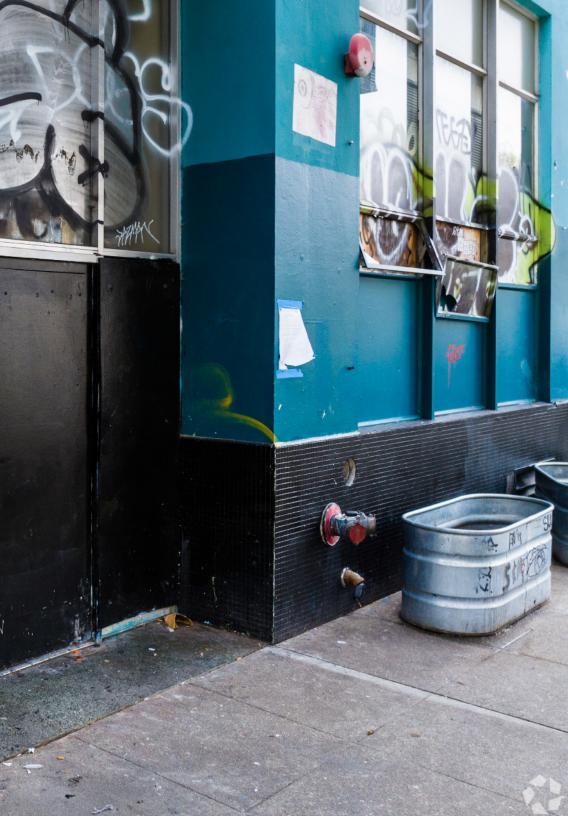

## 1025 Howard St San Francisco



Start-Up HQ

**Creative Flex Office in Heart of SOMA** 

23,862 SF Divisible to 4,500 or 23,862 ADA Compliant Open Concept, Exposed Wood Beam Ceilings and Mezzanine

CITY OF REFUGE

ipgsf.com







# **Space Features:**

- 22ft high wooden beam ceilings
- 2 ADA restrooms
- Conference room
- Elevator to mezzanine level
- Seismic Upgrade
- Easy access to public transportation & freeway







#### 1025 Howard St

## Gallery





#### 1025 **Howard St**

### Amenities



| 1 | Trader Joe's             | 7  | Basil Canteen                 | 13 | Okane         | 19 | Sightglass Coffee | 25 | Best Buy         |
|---|--------------------------|----|-------------------------------|----|---------------|----|-------------------|----|------------------|
| 2 | Peet's Coffee            | 8  | DNA Pizza                     | 14 | AK Subs       | 20 | Lone Star Saloon  | 26 | HK Lounge Bistro |
| 3 | L'acajou Bakery and Cafe | 9  | SoMa StrEat Food Park         | 15 | REI           | 21 | Deli Board        | 27 | Foods Co.        |
| 4 | Costco Wholesale         | 10 | The Grove - Design District   | 16 | Bellota       | 22 | City Beer Store   | 28 | Starbucks        |
| 5 | Cups and Ca