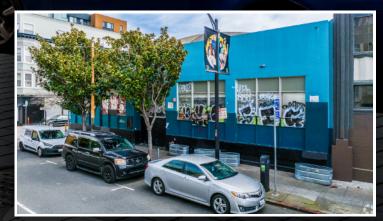

## 1025 Howard St San Francisco



Start-Up HQ

**Creative Flex Office in Heart of SOMA** 

23,862 SF Divisible to 4,500 or 23,862 ADA Compliant Open Concept, Exposed Wood Beam Ceilings and Mezzanine

CITY OF REFUGE

ipgsf.com







# **Space Features:**

- 22ft high wooden beam ceilings
- 2 ADA restrooms
- Conference room
- Elevator to mezzanine level
- Seismic Upgrade
- Easy access to public transportation & freeway







#### 1025 Howard St

## Gallery





#### 1025 **Howard St**

### Amenities



| 1 | Trader Joe's             | 7  | Basil Canteen                 | 13 | Okane         | 19 | Sightglass Coffee | 25 | Best Buy         |
|---|--------------------------|----|-------------------------------|----|---------------|----|-------------------|----|------------------|
| 2 | Peet's Coffee            | 8  | DNA Pizza                     | 14 | AK Subs       | 20 | Lone Star Saloon  | 26 | HK Lounge Bistro |
| 3 | L'acajou Bakery and Cafe | 9  | SoMa StrEat Food Park         | 15 | REI           | 21 | Deli