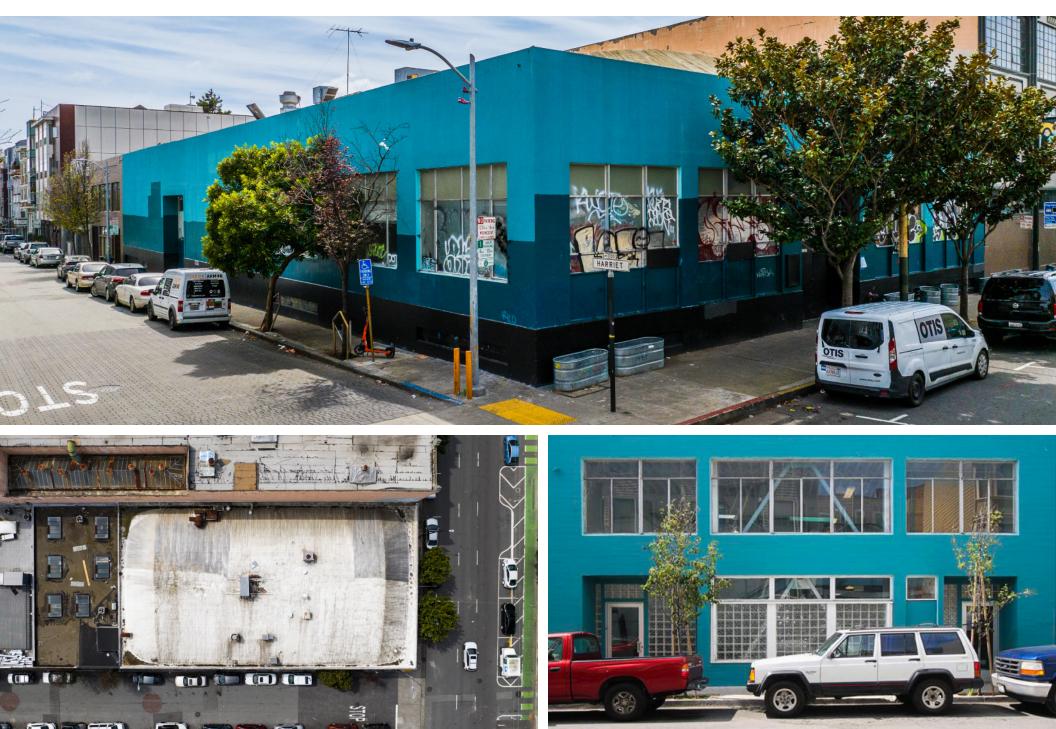

## 1025 Howard St San Francisco

Start-Up HQ

**Creative Flex Office in Heart of SOMA** 

23,862 SF Divisible to 4,500 or 23,862 ADA Compliant Open Concept, Exposed Wood Beam Ceilings and Mezzanine

CITY OF REFUGE

#### 1025 Howard St

## Gallery