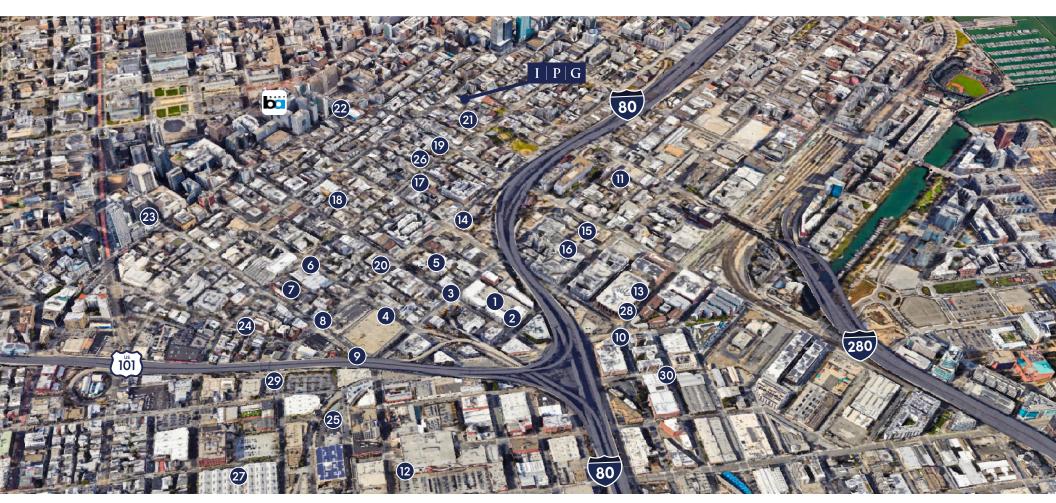

### Amenities

| 1 | Trader Joe's             | 7  | Basil Canteen                 | 13 | Okane         | 19 | Sightglass Coffee | 25 | Best Buy         |
|---|--------------------------|----|-------------------------------|----|---------------|----|-------------------|----|------------------|
| 2 | Peet's Coffee            | 8  | DNA Pizza                     | 14 | AK Subs       | 20 | Lone Star Saloon  | 26 | HK Lounge Bistro |
| 3 | L'acajou Bakery and Cafe | 9  | SoMa StrEat Food Park         | 15 | REI           | 21 | Deli Board        | 27 | Foods Co.        |
| 4 | Costco Wholesale         | 10 | The Grove - Design District   | 16 | Bellota       | 22 | City Beer Store   | 28 | Starbucks        |
| 5 | Cups and Cakes Bakery    | 1  | Mars Bar & Restaurant         | 17 | Basil         | 23 | Bar Agricole      | 29 | Rainbow Grocery  |
| 6 | Sextant Coffee Roasters  | 12 | Sports Basement Bryant Street | 18 | Azúcar Lounge | 24 | The Willows       | 30 | Skool            |