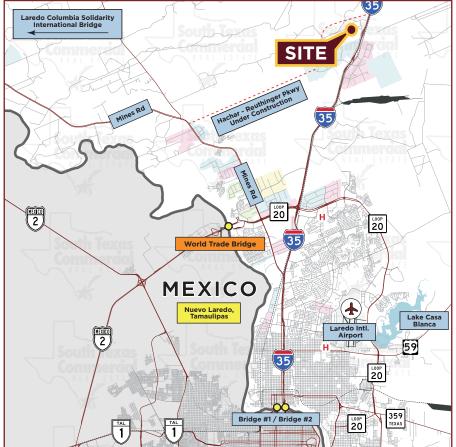

## LOCATION OVERVIEW

This 13.13-acre property is ideally situated at Mile Marker 13 within the Hachar Reuthinger Industrial Park on Mercury Drive, positioned in the heart of a premier Class A industrial zone. Fully equipped with all necessary utilities on-site, this parcel is development-ready and offers a prime opportunity for a build-to-suit facility or a trailer staging area. Its strategic location and versatile nature make it a blank canvas, perfectly suited for a variety of industrial or commercial uses, catering to businesses looking for a custom-built solution.