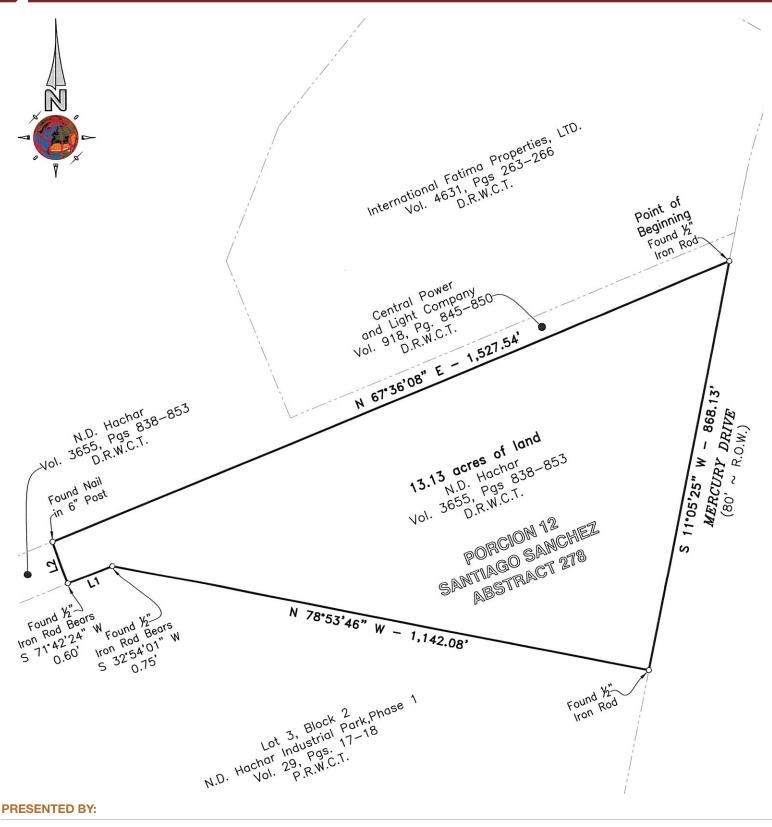

n.

## **PROPERTY FEATURES**

- 868' of frontage on Mercury Drive
- In Class A Industrial Park
- Zoned Industrial
- Build To Suit Options
- Easy Access to Interstate 35



## PRESENTED BY:

### JABONEY RODRIGUEZ, CCIM

Real Estate Agent 956.720.7523 | jrodriguez@stxcre.com

### SOUTH TEXAS COMMERCIAL

216 W Village Blvd, Ste 102 Laredo, TX 78401 956.682.4242 | stxcre.com



Disclaimer. The information contained herein was obtained from sources believed reliable. South Texas Commercial Real Estate makes no guarantees, warranties or representations as to the completeness or accuracy thereof. The presentation of this property is submitted subject to errors, omissions, change of price or conditions, prior sale/lease, or withdrawal without notice.

SURVEY

13522 Mercury Dr, || Laredo TX 78045



#### JABONEY RODRIGUEZ, CCIM

Real Estate Agent 956.720.7523 | jrodriguez@stxcre.com

## SOUTH TEXAS COMMERCIAL

216 W Village Blvd, Ste 102 Laredo, TX 78401 956.682.4242 | stxcre.com



Disclaimer. The information contained herein was obtained from sources believed reliable. South Texas Commercial Real Estate makes no guarantees, warranties or representations as to the completeness or accuracy thereof. The presentation of this property is submitted subject to errors, omissions, change of price or conditions, prior sale/lease, or withdrawal without notice.

# **ADDITIONAL PHOTOS**

13522 Mercury Dr, || Laredo TX 78045



# PRESENTED BY:

## JABONEY RODRIGUEZ, CCIM

Real Estate Agent 956.720.7523 | jrodriguez@stxcre.com SOUTH TEXAS COMMERCIAL

216 W Village Blvd, Ste 102 Laredo, TX 78401