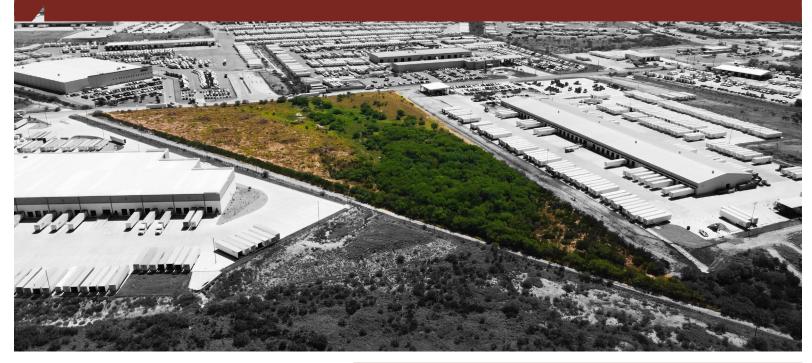

## LOCATION OVERVIEW

This 13.13-acre property is ideally situated at Mile Marker 13 within the Hachar Reuthinger Industrial Park on Mercury Drive, positioned in the heart of a premier Class A industrial zone. Fully equipped with all necessary utilities on-site, this parcel is development-ready and offers a prime opportunity for a build-to-suit facility or a trailer staging area. Its strategic location and versatile nature make it a blank canvas, perfectly suited for a variety of industrial or commercial uses, catering to businesses looking for a custom-built solution.

## **PROPERTY FEATURES**

- 868' of frontage on Mercury Drive
- In Class A Industrial Park
- Zoned Industrial
- Build To Suit Options
- Easy Access to Interstate 35