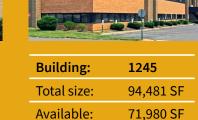

# **AVAILABILITY**

**Building:** 1243

Total size: 94,090 SF

Available: 0 SF

Building: 1247

Total size: 120,764 SF

Available: 24,845 SF

Building: 1249
Total size: 63,109 SF
Available: 54,927 SF