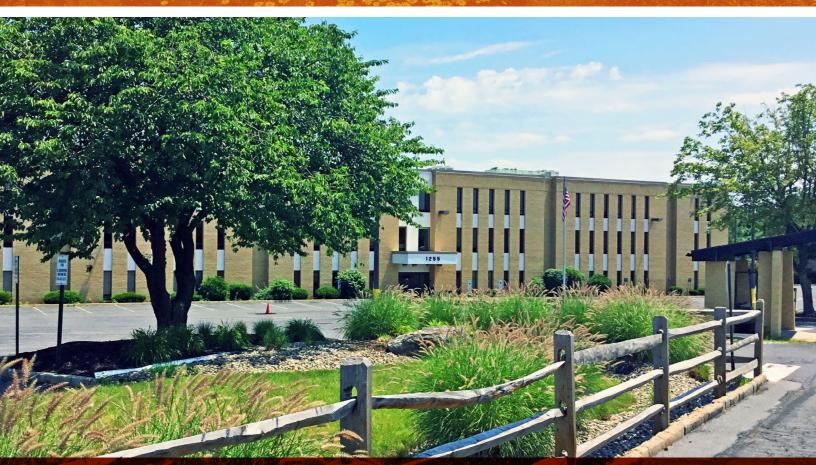

## THE PROPERTY

### **PARK HIGHLIGHTS**

Conveniently located off Interstate 78, Cedar Crest Professional Park offers flexible floorplates for a variety of users, with availability sizes from 700 to 30,000 SF. Numerous nearby amenities surround the business park, including Allentown's top shopping, retail, lodging, and entertainment hot spots. On-site amenities include a state-of-the-art fitness center, two restaurants, and bank with drive thru.