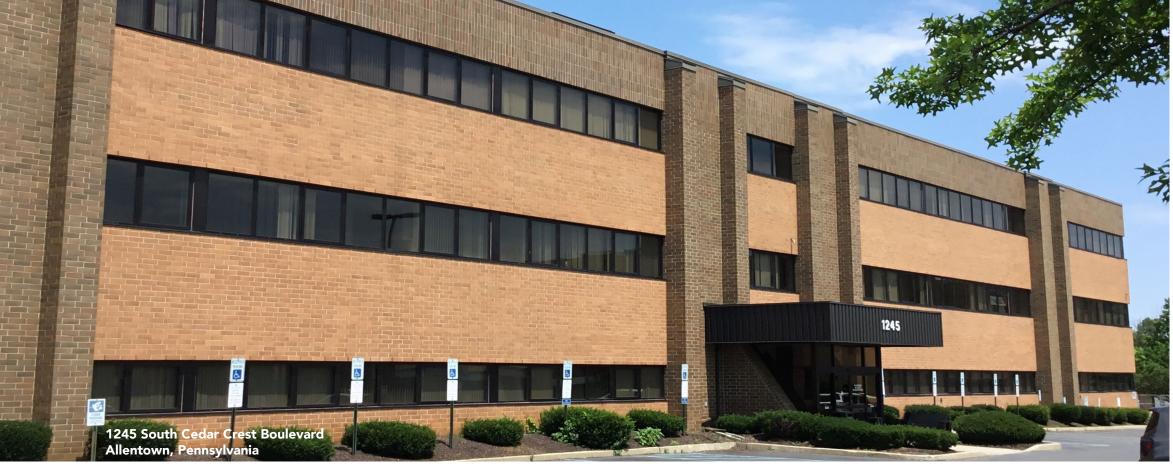

South Cedar Crest Boulevard Allentown, Pennsylvania

Seven building office portfolio for lease

Convenient. Contemporary. Simply a great place to work.

# **AVAILABILITY**

**Building:** 1243

Total size: 94,090 SF

Available: 0 SF

Building: 1247

Total size: 120,764 SF

Available: 24,845 SF

Building: 1249
Total size: 63,109 SF
Available: 54,927 SF