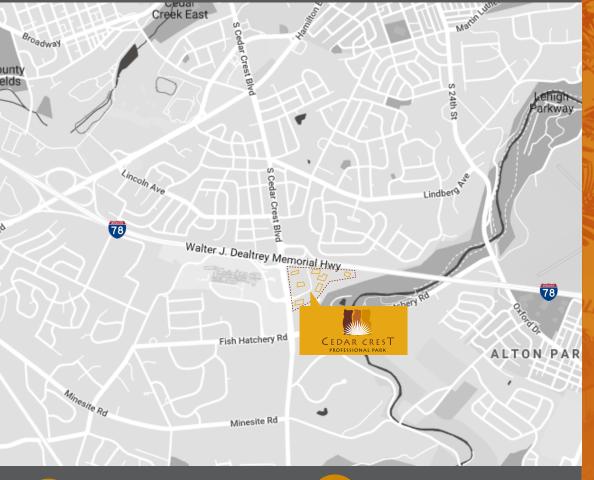

### **PARK HIGHLIGHTS**

Conveniently located off Interstate 78, Cedar Crest Professional Park offers flexible floorplates for a variety of users, with availability sizes from 700 to 30,000 SF. Numerous nearby amenities surround the business park, including Allentown's top shopping, retail, lodging, and entertainment hot spots. On-site amenities include a state-of-the-art fitness center, two restaurants, and bank with drive thru.

# THE NEIGHBORHOOD

Ø Grille 3501

Bamboo Asian Cusine Carraba's Italian Grille 3 Men & a Bagel

TGI Fridays

Shops at 3900 Hamilton

South Mall

Key Bank

LV Hospital - Cedar Crest

Miles from Allentown CBD

Restaurants within one mile

Miles from Lehigh Valley
International Airport

Bus stops in park

6 Miles from the Northeast Extension of the PA Turnpike (I-476)

Miles to the nearest green space (adjacent to Little Lehigh Park)