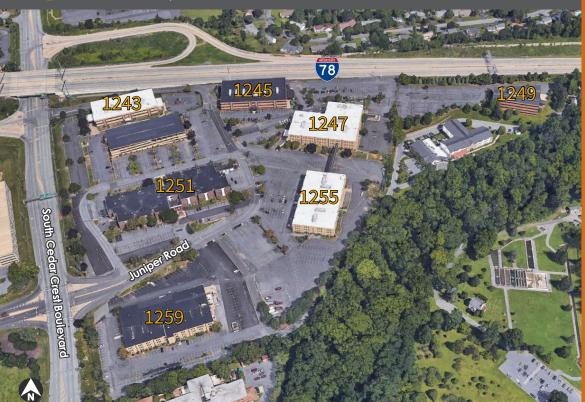

# **AVAILABILITY**

**Building:** 1243

Total size: 94,090 SF

Available: 0 SF

Building: 1247

Total size: 120,764 SF

Available: 24,845 SF

Building: 1249
Total size: 63,109 SF
Available: 54,927 SF

Building:1251Total size:130,397 SFAvailable:24,363 SF

Building:1255Total size:94,239 SFAvailable:20,897 SF

Building:1259Total size:96,199 SFAvailable:30,657 SF

Visit the property website at www.lvccpp.com