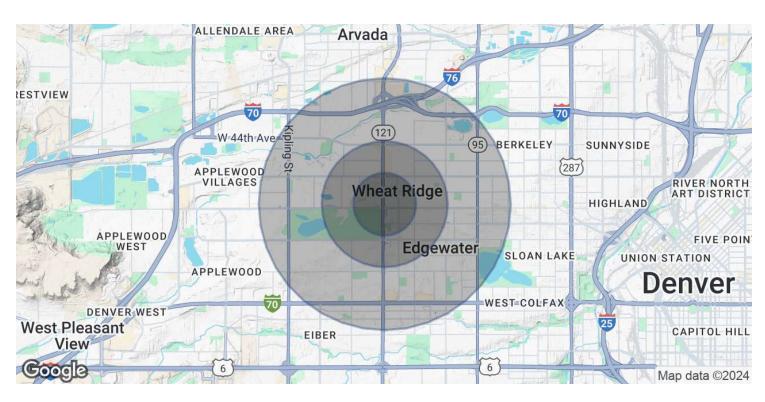

## 3280 WADSWORTH BLVD

| POPULATION                           | 0.5 MILES              | 1 MILE              | 2 MILES               |
|--------------------------------------|------------------------|---------------------|-----------------------|
| Total Population                     | 3,021                  | 12,129              | 50,327                |
| Average Age                          | 46                     | 45                  | 42                    |
| Average Age (Male)                   | 45                     | 43                  | 41                    |
| Average Age (Female)                 | 48                     | 46                  | 43                    |
|                                      |                        |                     |                       |
|                                      |                        |                     |                       |
| HOUSEHOLDS & INCOME                  | 0.5 MILES              | 1 MILE              | 2 MILES               |
| HOUSEHOLDS & INCOME Total Households | <b>0.5 MILES</b> 1,496 | <b>1 MILE</b> 5,697 | <b>2 MILES</b> 23,090 |
|                                      |                        |                     |                       |
| Total Households                     | 1,496                  | 5,697               | 23,090                |

Demographics data derived from AlphaMap