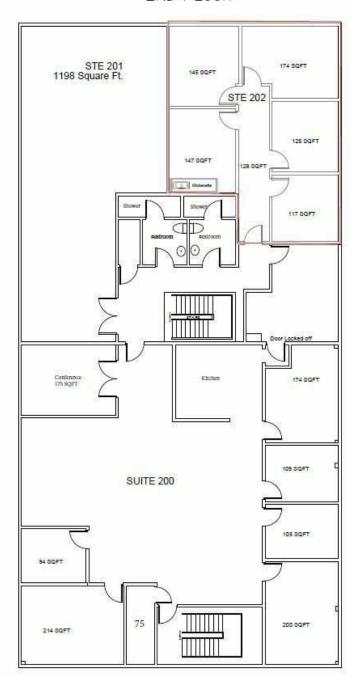

#### **OFFERING SUMMARY**

Available SF: Suite 202: 1,041 RSF

Lease Rate: \$18.50/RSF MG + Electric

Year Built: 1984

Building Size: 7,943 RSF

#### **PROPERTY HIGHLIGHTS**

- Internet Included in the Rate Century Link Fiber in Building
- Ample storage available in the building
- Exclusive parking available
- Bathrooms with showers
- Corner Space with 4 Offices & Kitchen Area
- Furniture Negotiable!

#### 3280 WADSWORTH BLVD 2ND FLOOR