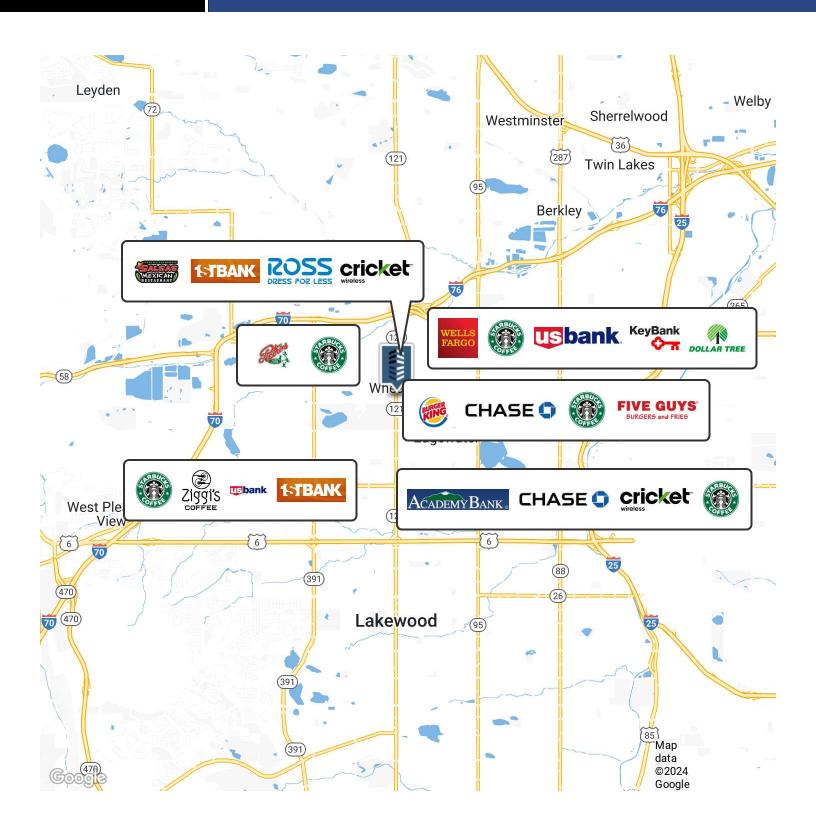

0/RSF MG + Electric

Year Built: 1984

Building Size: 7,943 RSF

#### **PROPERTY OVERVIEW**

Conveniently located on Wadsworth Boulevard accessible via Colfax Avenue and I-70

#### **PROPERTY HIGHLIGHTS**

- Internet Included in the Rate Century Link Fiber in Building
- Ample storage available in the building
- Exclusive parking available
- Bathrooms with showers
- Corner Space with 4 Offices & Kitchen Area
- Furniture Negotiable!

#### **CONTACT:**

**STEPHEN J. MILLER**SENIOR BROKER ASSOCIATE
720.881.6346
smiller@uniqueprop.com

UNIQUE PROPERTIES, INC. 400 S. BROADWAY DENVER, CO 80209 (p) 303.321.5888 (f) 303.321.5889 WWW.UNIQUEPROP.COM





#### 3280 WADSWORTH BLVD 2ND FLOOR









# 3280 WADSWORTH BLVD















### 3280 WADSWORTH BLVD







# RETAILER MAP 3280 WADSWORTH BLVD







## 3280 WADSWORTH BLVD



| POPULATION                           | 0.5 MILES              | 1 MILE              | 2 MILES               |
|--------------------------------------|------------------------|---------------------|-----------------------|
| Total Population                     | 3,021                  | 12,129              | 50,327                |
| Average Age                          | 46                     | 45                  | 42                    |
| Average Age (Male)                   | 45                     | 43                  | 41                    |
| Average Age (Female)                 | 48                     | 46                  | 43                    |
|                                      |                        |                     |