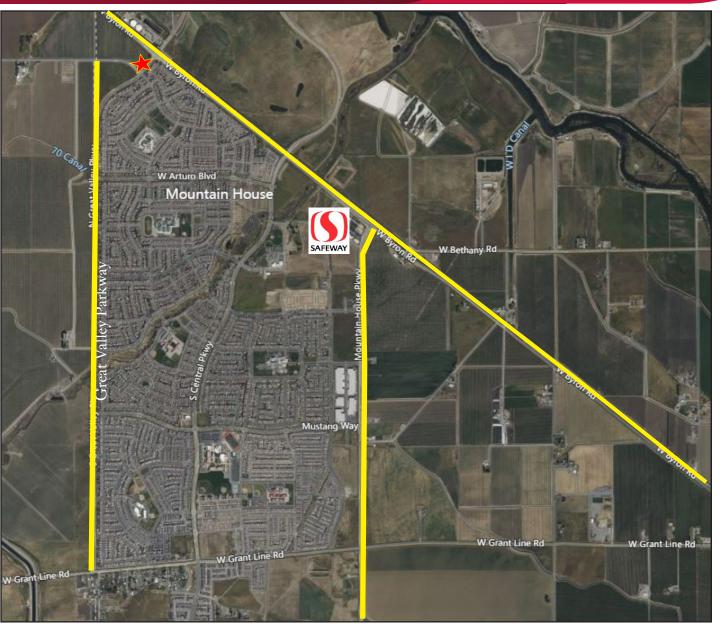

# **COMMERCIAL LAND FOR SALE**

### NORTHWEST CORNER OF GREAT VALLEY PARKWAY AND KELSO ROAD MOUNTAIN HOUSE | CA

#### MOUNTAIN HOUSE

Growing master-planned community with high income demographics.

Community is well positioned along I-205 and I-580 corridor, serving as gateway between the East Bay and Central Valley.