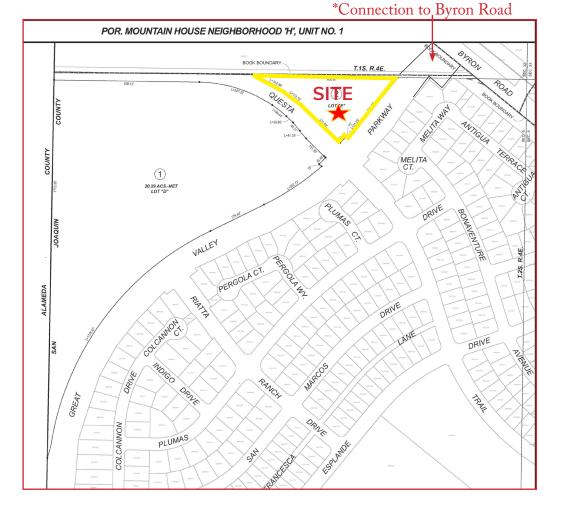

# **COMMERCIAL LAND FOR SALE**

### NORTHWEST CORNER OF GREAT VALLEY PARKWAY AND KELSO ROAD MOUNTAIN HOUSE | CA