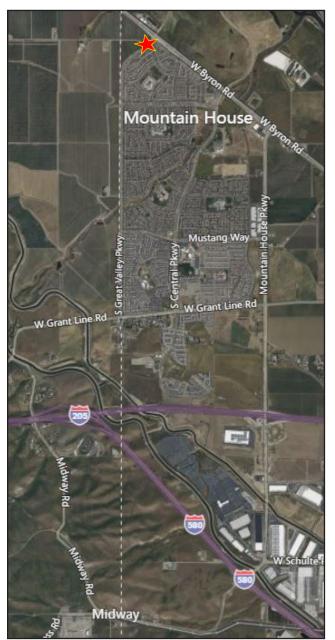

# **COMMERCIAL LAND FOR SALE**

### NORTHWEST CORNER OF GREAT VALLEY PARKWAY AND KELSO ROAD MOUNTAIN HOUSE | CA

#### MOUNTAIN HOUSE

Growing master-planned community with high income demographics.

Community is well positioned along I-205 and I-580 corridor, serving as gateway between the East Bay and Central Valley.