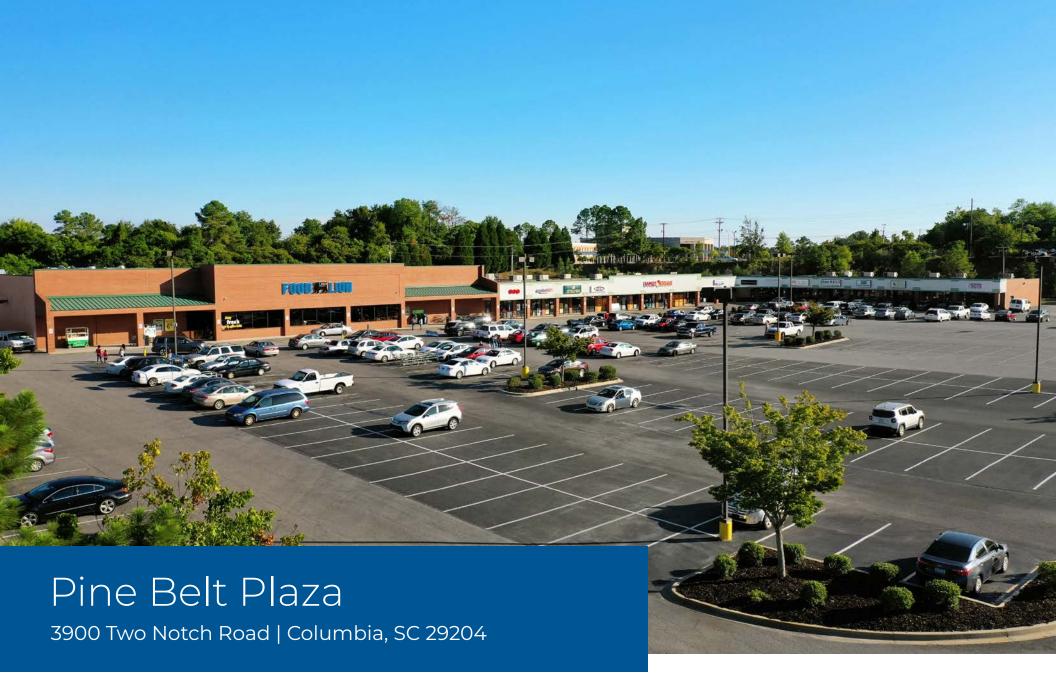

### Pine Belt Plaza

#### **PROPERTY FEATURES**

- ±1,200 SF available
- Located off Two Notch Road with two access points and signalized access via Two Notch Road
- Three miles from Downtown Columbia
- Situated in a mature residential area across from WG Sanders Middle School

- Anchored by high-performing Food Lion
- Nearby retailers/restaurants include CVS, Subway, NAPA Auto Parts, McDonald's, Burger King