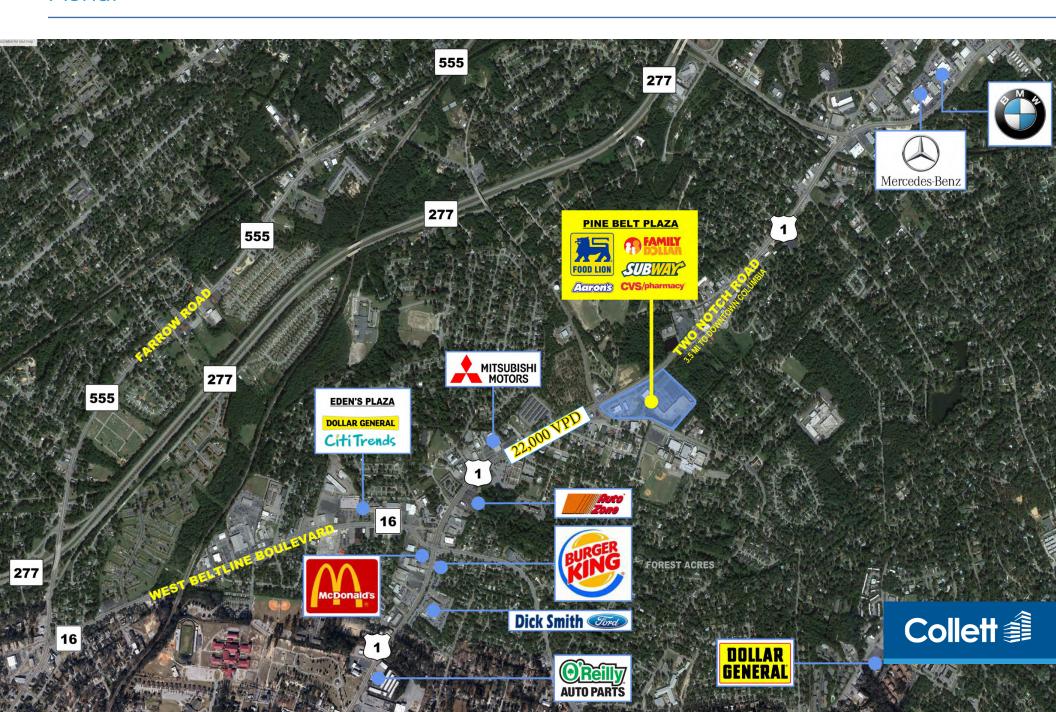

## Pine Belt Plaza

Aerial

#### **PROPERTY FEATURES**

- ±1,200 SF available
- Located off Two Notch Road with two access points and signalized access via Two Notch Road
- Three miles from Downtown Columbia
- Situated in a mature residential area across from WG Sanders Middle School

- Anchored by high-performing Food Lion
- Nearby retailers/restaurants include CVS, Subway, NAPA Auto Parts, McDonald's, Burger King

#### **TRAFFIC COUNTS**

| Two Notch Road | 22,000 VPD |
|----------------|------------|
| Hwy 16         | 20,600 VPD |