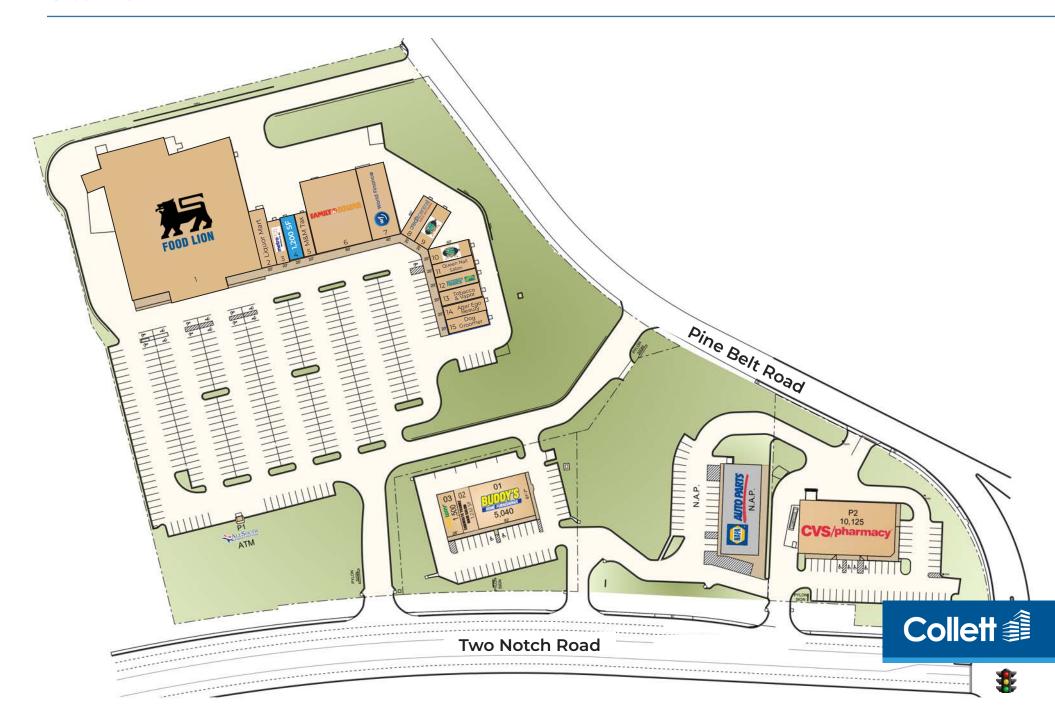

# Pine Belt Plaza

Site Plan

#### **PROPERTY FEATURES**

- ±1,200 SF available
- Located off Two Notch Road with two access points and signalized access via Two Notch Road
- Three miles from Downtown Columbia
- Situated in a mature residential area across from WG Sanders Middle School

- Anchored by high-performing Food Lion
- Nearby retailers/restaurants include CVS, Subway, NAPA Auto Parts, McDonald's, Burger King