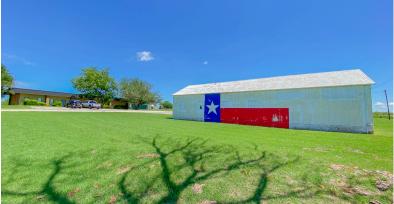

## Offered at: \$350,000 or \$4,500/mo

Commercial opportunity for sale or lease! Tons of potential in this office/warehouse in lowa Park. The property includes two buildings, 3,000 sqft of office space and a warehouse with 1,488 sqft. The office building includes a conference room, flex space, large reception area, 5 offices, 2 restrooms and a break room. Situated on 2.95 fenced acres with a paved parking lot. Property would make a great truck yard-service or offices with storage. Call today and schedule a private showing!