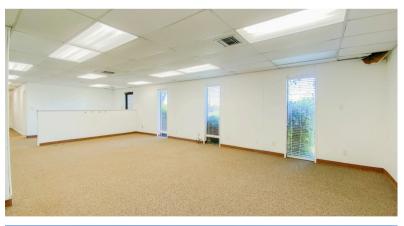

## Offered at: \$350,000 or \$4,500/mo

Commercial opportunity for sale or lease! Tons of potential in this office/warehouse in lowa Park. The property includes two buildings, 3,000 sqft of office space and a warehouse with 1,488 sqft. The office building includes a conference room, flex space, large reception area, 5 offices, 2 restrooms and a break room. Situated on 2.95 fenced acres with a paved parking lot. Property would make a great truck yard-service or offices with storage. Call today and schedule a private showing!