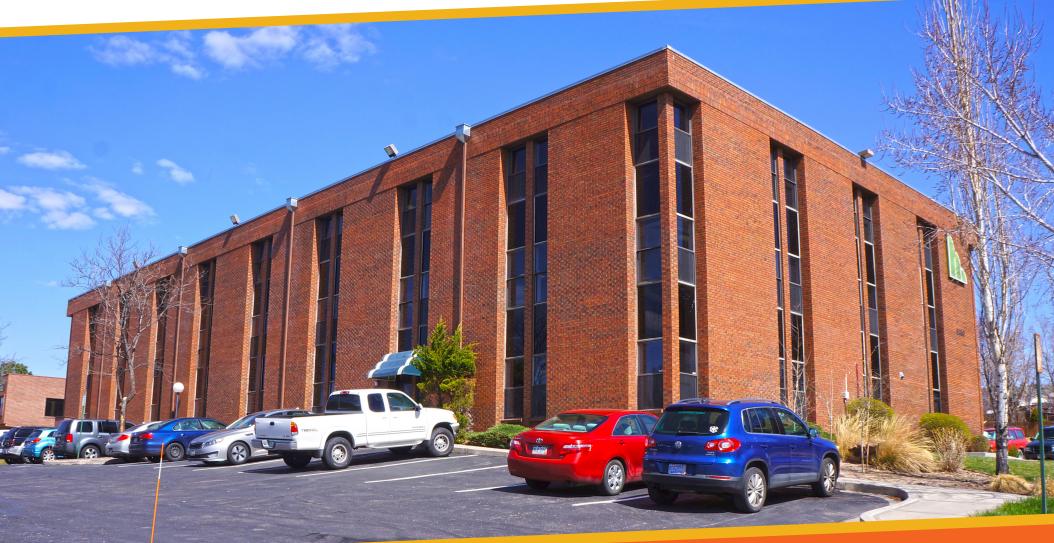

## **CHANGE IS ON THE WAY**

Emerald Plaza is the Academy corridor's best kept secret. Located at the corner of Montebello and North Academy, the property consists of two thirty-five thousand square foot buildings which are in the process of being updated with contemporary decor and new flooring and paint throughout.

Immediate access to retail banking, shopping and dining make Emerald Plaza an ideal place to work. Being 10 minutes from downtown Colorado Springs, I-25, and Powers Blvd make it an ideal place to direct your clients. No matter what your requirement, Emerald Plza fits the bill.