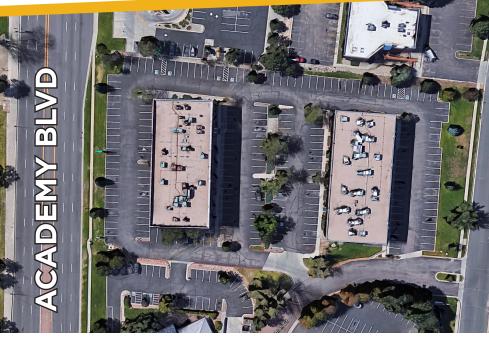

## **CHANGE IS ON THE WAY**

Emerald Plaza is the Academy corridor's best kept secret. Located at the corner of Montebello and North Academy, the property consists of two thirty-five thousand square foot buildings which are in the process of being updated with contemporary decor and new flooring and paint throughout.

## ACADEMY BUILDING

Suite 1100 | 2,074 RSF Suite 2600 | 2,674 RSF Suite 3300 | 8,396 RSF TOMAH BUILDING Suite 1100 | 3,074 RSF Suite 1300 | 1,235 RSF Suite 1600 | 1,648 RSF Suite 1800 | 1,578 RSF Suite 3300 | 1,537 RSF