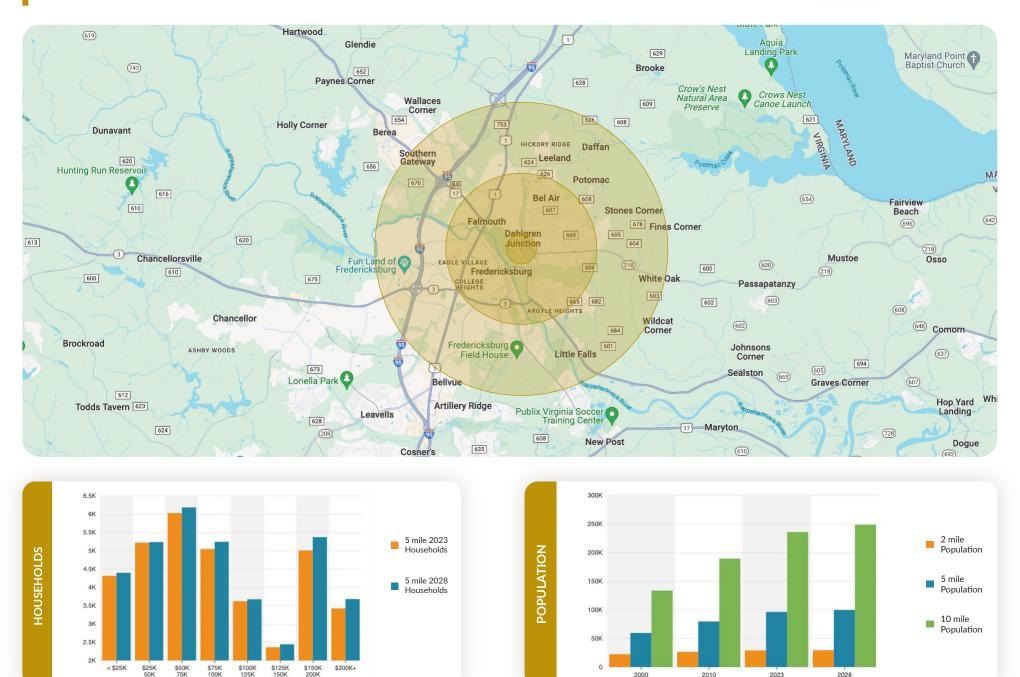

Proximity to Chatham Heights Rd & Route 1

**Build out Opportunity** 

Can be demised

400 | Chatham Square Office Park Fredericksburg, VA 22405

Base Rent:

NNN:

Zoning:

\$22.00 PSF

\$5.50 PSF

B2







### **SUITE A**

\$3,200 per month



### **SUITE B**

\$2,200 per month



# PROPOSED MEDICAL BUILD





#### **SPECIFICATIONS**

Prices: \$24.00 PSF

NNN: \$5.55 PSF



## DEMOGRAPHIC/ INCOME REPORT





# FOR MORE INFORMATION PLEASE CONTACT:



### **Heather Hagerman**

**► 540-429-2429** (Cell)

**540-372-7675** (Office )

■ hagerman@johnsonrealtyadvisors.com



#### Fitzhugh Johnson III

**540-623-4565** (CeⅡ)

**540-372-7675** (Office )

■ fjohnson3@johnsonrealtyadvisors.com



REALTY