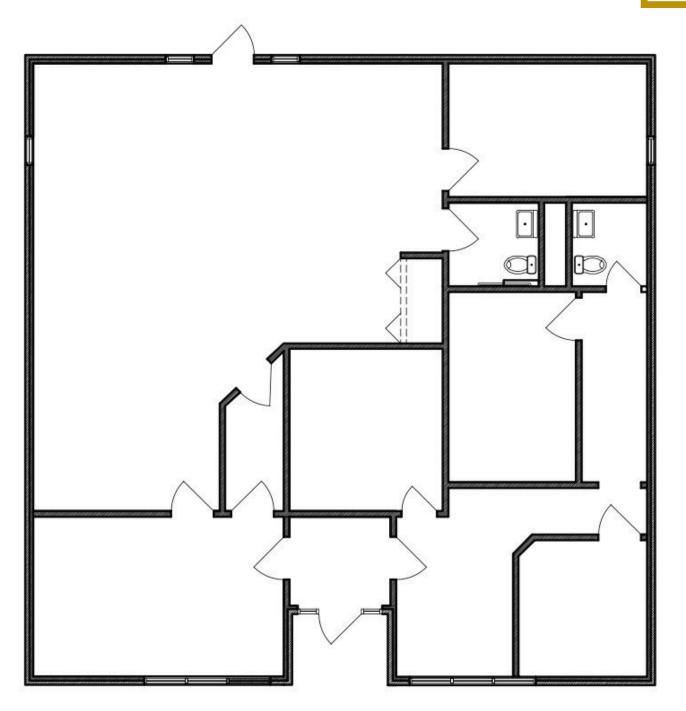

Proximity to Chatham Heights Rd & Route 1

**Build out Opportunity** 

Can be demised

400 | Chatham Square Office Park Fredericksburg, VA 22405

Base Rent:

NNN:

Zoning:

\$22.00 PSF

\$5.50 PSF

B2







### **SUITE A**

\$3,200 per month



### **SUITE B**

\$2,200 per month



# PROPOSED MEDICAL BUILD





#### **SPECIFICATIONS**

Prices: \$24.00 PSF

NNN: \$5.55 PSF



## DEMOGRAPHIC/ INCOME REPORT





# FOR MORE INFORMATION PLEASE CONTACT:



### **Heather Hagerman**

**► 540-429-2429** (Cell)

**540-372-7675** (Office )

■ hagerman@johnsonrealtyadvisors.com



#### Fitzhugh Johnson III

**540-623-4565** (CeⅡ)

**540-372-7675** (Office )

■ fjohnson3@johnsonrealtyadvisors.com



REALTY