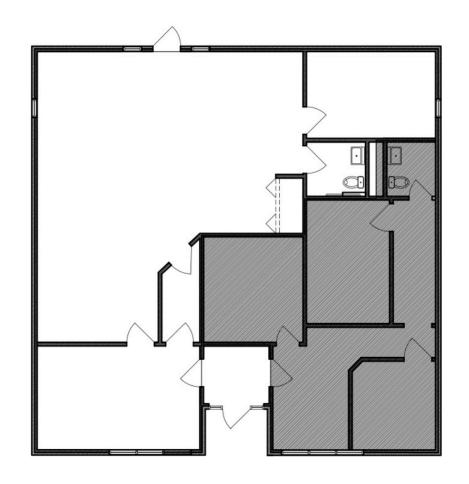

Proximity to Chatham Heights Rd & Route 1

**Build out Opportunity** 

Can be demised

400 | Chatham Square Office Park Fredericksburg, VA 22405

Base Rent:

NNN:

Zoning:

\$22.00 PSF

\$5.50 PSF

B2







### **SUITE A**

\$3,200 per month



### **SUITE B**

\$2,200 per month



# PROPOSED MEDICAL BUILD





#### **SPECIFICATIONS**

Prices: \$24.00 PSF

NNN: \$5.55 PSF



## DEMOGRAPHIC/ INCOME REPORT





# FOR MORE INFORMATION PLEASE CONTACT:



### **Heather Hagerman**

**► 540-429-2429** (Cell)

**540-372-7675** (Office )

■ hagerman@johnsonrealtyadvisors.com



#### Fitzhugh Johnson III

**540-623-4565** (CeⅡ)

**540-372-7675** (Office )

■ fjohnson3@johnsonrealtyadvisors.com



REALTY