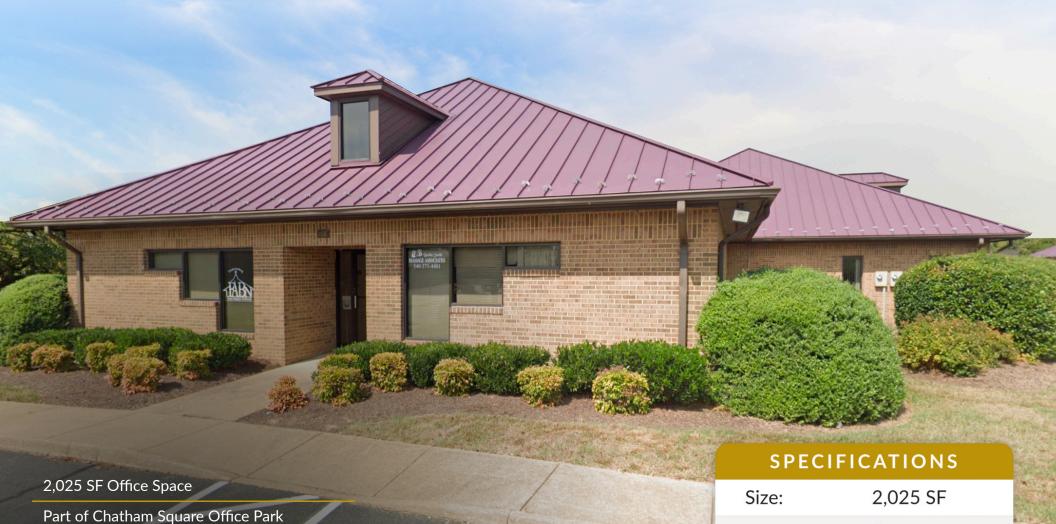

Proximity to Chatham Heights Rd & Route 1

**Build out Opportunity** 

Can be demised

400 | Chatham Square Office Park Fredericksburg, VA 22405

Base Rent:

NNN:

Zoning:

\$22.00 PSF