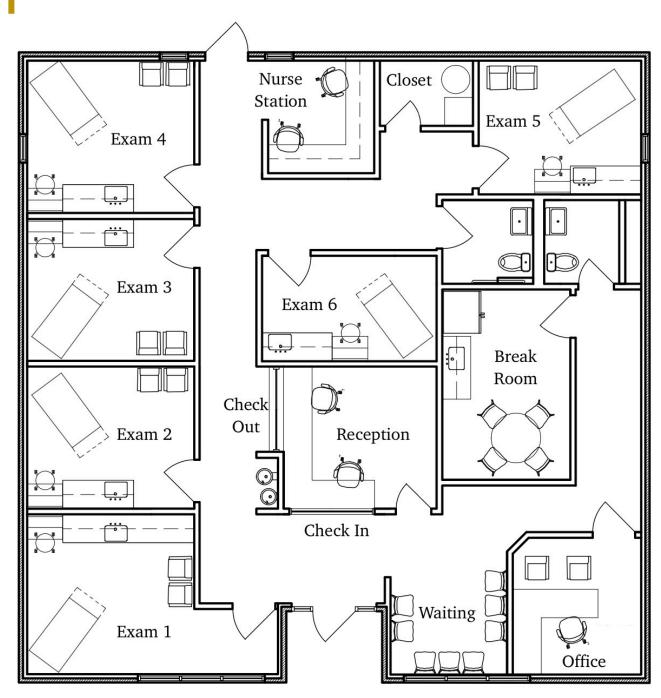

Proximity to Chatham Heights Rd & Route 1

**Build out Opportunity** 

Can be demised

400 | Chatham Square Office Park Fredericksburg, VA 22405

Base Rent:

NNN:

Zoning:

\$22.00 PSF

\$5.50 PSF

B2







### **SUITE A**

\$3,200 per month



### **SUITE B**

\$2,200 per month



# PROPOSED MEDICAL BUILD





#### **SPECIFICATIONS**

Prices: \$24.00 PSF

NNN: \$5.55 PSF



## DEMOGRAPHIC/ INCOME REPORT





# FOR MORE INFORMATION PLEASE CONTACT:



### **Heather Hagerman**

**► 540-429-2429** (Cell)

**540-372-7675** (Office )

■ hagerman@johnsonrealtyadvisors.com



#### Fitzhugh Johnson III

**540-623-4565** (CeⅡ)

**540-372-7675** (Office )

■ fjohnson3@johnsonrealtyadvisors.com



REALTY