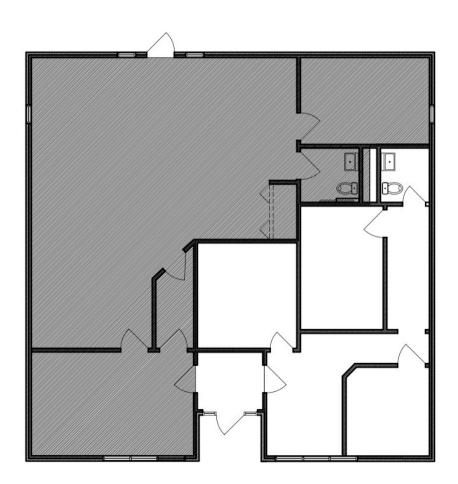

Proximity to Chatham Heights Rd & Route 1

**Build out Opportunity** 

Can be demised

400 | Chatham Square Office Park Fredericksburg, VA 22405

Base Rent:

NNN:

Zoning:

\$22.00 PSF

\$5.50 PSF

B2







### **SUITE A**

\$3,200 per month



### **SUITE B**

\$2,200 per month



# PROPOSED MEDICAL BUILD





#### **SPECIFICATIONS**

Prices: \$24.00 PSF

NNN: \$5.55 PSF



## DEMOGRAPHIC/ INCOME REPORT





# FOR MORE INFORMATION PLEASE CONTACT:



### **Heather Hagerman**

**► 540-429-2429** (Cell)

**540-372-7675** (Office )

■ hagerman@johnsonrealtyadvisors.com



#### Fitzhugh Johnson III

**540-623-4565** (CeⅡ)

**540-372-7675** (Office )

■ fjohnson3@johnsonrealtyadvisors.com



REALTY