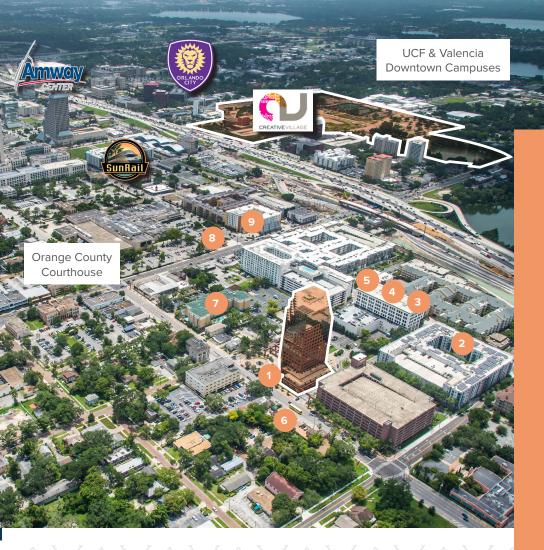

## Ideally Situated.

| 1 | Nature's Table                                    |
|---|---------------------------------------------------|
| 2 | Downtown CREDO Coffee &<br>City Pub               |
| 3 | Reyes Mezcaleria                                  |
| 4 | Shin Japanese Cuisine                             |
| 5 | La Femme du Fromage                               |
| 6 | Café Trastevere Italian & The<br>Pastrami Project |
| 7 | Courtyard by Marriott                             |
| 8 | New York Deli Subs                                |
| 9 | Residence Inn by Marriott                         |