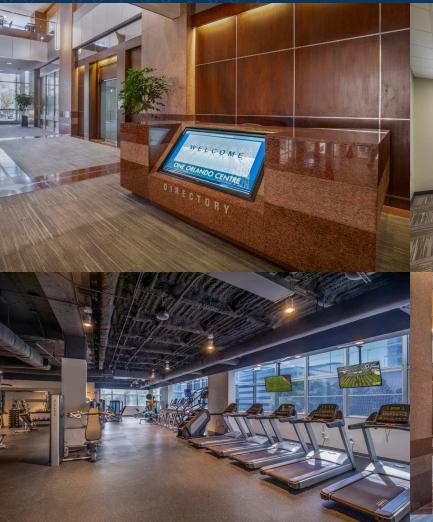

 $\bigcirc$ 

 $\langle \rangle$ 

Second Floor Quick Service Restaurant – Nature's Table

Abundant covered parking at 4 per 1,000 sf plus a visitor

Recently completed state of the art fitness center

 $\square$ 