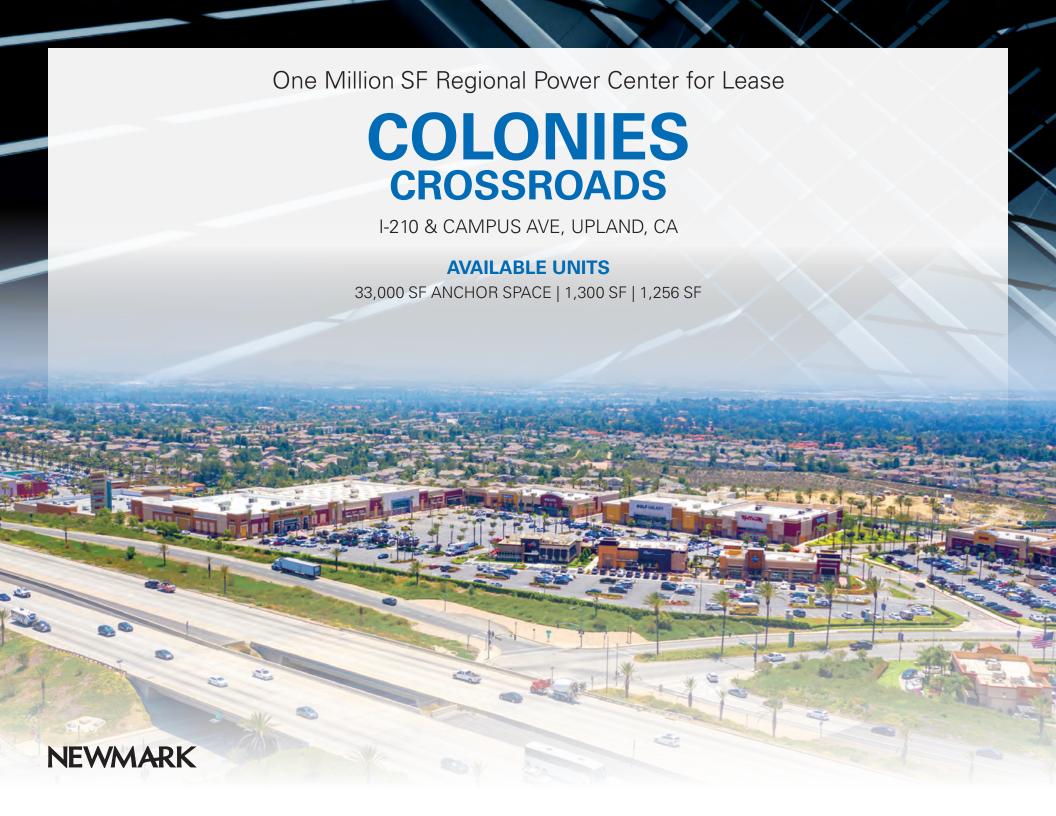

# **ALBERTSONS CENTER**

# ALBERTSONS CENTER

1900A AT&T

1900C MASSAGE ENVY

1900E EUROPEAN WAX CENTER

1092A THE BACK ABBEY

1902B AVAILABLE - 1,256 SF

1902C POKE DELIGHT

1902D SOURDOUGH & CO.

1902E NAVY CENTER

1902F SUPER CUTS

1902G AMAZING LASHES

1902H DRY CLEANER

1902I THE JOINT CHIROPRACTIC

1902J WINGSTOP

1902K HAPPY NAILS

1910 ALBERTSONS

1916 BANK OF AMERICA

1118A VERIZON

1118C CLUB PILATES

1118E BREW BEE'S COFFEE

1118F SAN BIAGIO'S PIZZA

1126 EL POLLO LOCO

# **TARGET CENTER**

## **TARGET CENTER**

| 1865  | AVAILABLE - 33,000 SF  |
|-------|------------------------|
| 1875A | SEE'S CANDIES          |
| 1875B | SHEER BEAUTY           |
| 1875C | CROSSROADS DENTAL      |
| 1883A | CPR CELL PHONE REPAIR  |
| 1883B | LUCKY FEET             |
| 1883C | THE HEIGHTS            |
| 1889  | ROCKSTAR COMPUTERS     |
| 1895A | BATH & BODY WORKS      |
| 1895C | SCHOOLS FIRST CU       |
| 1905A | CHASE BANK             |
| 1905C | KUMA SUSHI             |
| 1905E | T-MOBILE               |
| 1915  | CARLS JUNIOR           |
| 1919  | WELLS FARGO            |
| 1923  | KOHĽS                  |
| 1927  | ULTA                   |
| 1931  | TARGET                 |
| 1935  | PETSMART               |
| 1937  | OFFICE DEPOT           |
| 1939  | DICK'S SPORTING GOODS  |
| 1943A | RED PERSIMMON NAILS    |
| 1943B | SPORT CLIPS            |
| 1943  | PICANTE PERUVIAN       |
| 1943D | STARBUCKS              |
| 1945A | JERSEY MIKE's          |
| 1945B | JUANCHO'S MEXICAN FOOD |
| 1945C | COMING SOON            |
| 1945D | YOGIYO FROYO           |
| 1945E | ONO BBQ                |
| 1945F | VERIZON                |
| 1949  | CHIC-FIL-A             |
|       |                        |

# **NORDSTROM RACK CENTER**

# NORDSTROM RACK CENTER

NORDSTROM RACK

**OLD NAVY** 

MACY'S

**SEPHORA** 

**SCRUBS & BEYOND** 

**FIVE BELOW** 

TILLY'S

**GOLF GALAXY** 

TJ MAXX

BEVMO

MATTRESS FIRM

PIEOLOGY PIZZERIA

AFTERS ICE CREAM

LEAN FEAST

NEKTER JUICE BAR

HABIT BURGER

CHIPOTLE

PICK UP STIX

PANERA BREAD

CALIFORNIA FISH GRILL

OGGI'S BREWHOUSE

CHILI'S

# **LA FITNESS CENTER**

## LA FITNESS CENTER

LA FITNESS

**AVAILABLE - 1,300 SF** 