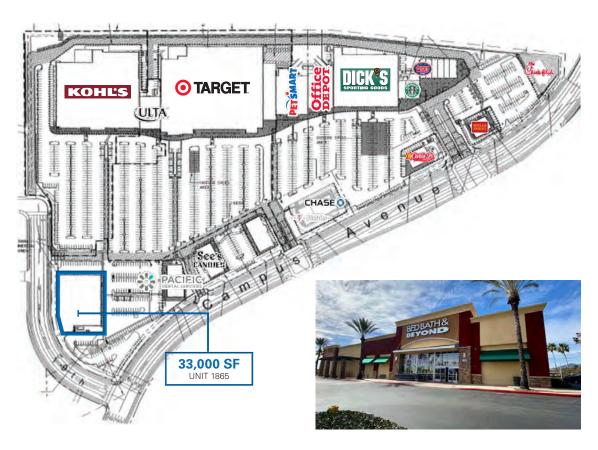

# **TARGET CENTER**

## **TARGET CENTER**

| 1865  | AVAILABLE - 33,000 SF  |
|-------|------------------------|
| 1875A | SEE'S CANDIES          |
| 1875B | SHEER BEAUTY           |
| 1875C | CROSSROADS DENTAL      |
| 1883A | CPR CELL PHONE REPAIR  |
| 1883B | LUCKY FEET             |
| 1883C | THE HEIGHTS            |
| 1889  | ROCKSTAR COMPUTERS     |
| 1895A | BATH & BODY WORKS      |
| 1895C | SCHOOLS FIRST CU       |
| 1905A | CHASE BANK             |
| 1905C | KUMA SUSHI             |
| 1905E | T-MOBILE               |
| 1915  | CARLS JUNIOR           |
| 1919  | WELLS FARGO            |
| 1923  | KOHĽS                  |
| 1927  | ULTA                   |
| 1931  | TARGET                 |
| 1935  | PETSMART               |
| 1937  | OFFICE DEPOT           |
| 1939  | DICK'S SPORTING GOODS  |
| 1943A | RED PERSIMMON NAILS    |
| 1943B | SPORT CLIPS            |
| 1943  | PICANTE PERUVIAN       |
| 1943D | STARBUCKS              |
| 1945A | JERSEY MIKE's          |
| 1945B | JUANCHO'S MEXICAN FOOD |
| 1945C | COMING SOON            |
| 1945D | YOGIYO FROYO           |
| 1945E | ONO BBQ                |
| 1945F | VERIZON                |
| 1949  | CHIC-FIL-A             |
|       |                        |