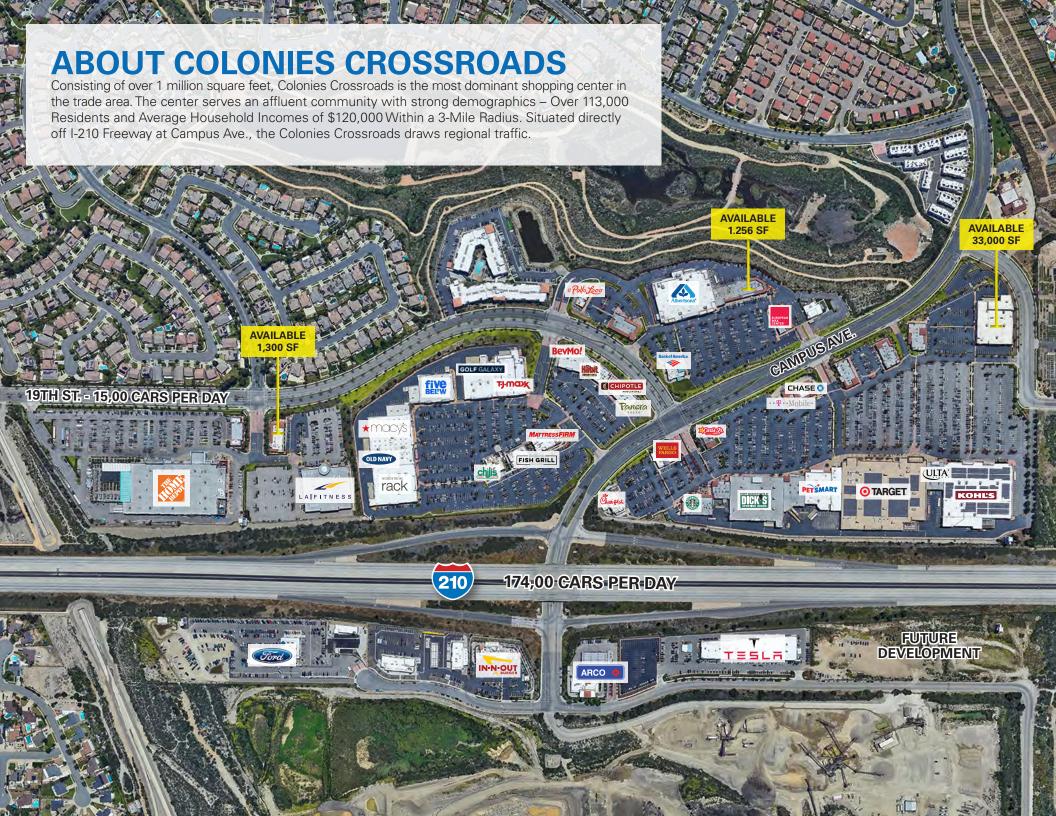

# **ALBERTSONS CENTER**

# ALBERTSONS CENTER

1900A AT&T

1900C MASSAGE ENVY

1900E EUROPEAN WAX CENTER

1092A THE BACK ABBEY

1902B AVAILABLE - 1,256 SF

1902C POKE DELIGHT

1902D SOURDOUGH & CO.

1902E NAVY CENTER

1902F SUPER CUTS

1902G AMAZING LASHES

1902H DRY CLEANER

1902I THE JOINT CHIROPRACTIC

1902J WINGSTOP

1902K HAPPY NAILS

1910 ALBERTSONS

1916 BANK OF AMERICA

1118A VERIZON

1118C CLUB PILATES

1118E BREW BEE'S COFFEE

1118F SAN BIAGIO'S PIZZA

1126 EL POLLO LOCO

# **TARGET CENTER**

## **TARGET CENTER**

| 1865  | AVAILABLE - 33,000 SF  |
|-------|------------------------|
| 1875A | SEE'S CANDIES          |
| 1875B | SHEER BEAUTY           |
| 1875C | CROSSROADS DENTAL      |
| 1883A | CPR CELL PHONE REPAIR  |
| 1883B | LUCKY FEET             |
| 1883C | THE HEIGHTS            |
| 1889  | ROCKSTAR COMPUTERS     |
| 1895A | BATH & BODY WORKS      |
| 1895C | SCHOOLS FIRST CU       |
| 1905A | CHASE BANK             |
| 1905C | KUMA SUSHI             |
| 1905E | T-MOBILE               |
| 1915  | CARLS JUNIOR           |
| 1919  | WELLS FARGO            |
| 1923  | KOHĽS                  |
| 1927  | ULTA                   |
| 1931  | TARGET                 |
| 1935  | PETSMART               |
| 1937  | OFFICE DEPOT           |
| 1939  | DICK'S SPORTING GOODS  |
| 1943A | RED PERSIMMON NAILS    |
| 1943B | SPORT CLIPS            |
| 1943  | PICANTE PERUVIAN       |
| 1943D | STARBUCKS              |
| 1945A | JERSEY MIKE's          |
| 1945B | JUANCHO'S MEXICAN FOOD |
| 1945C | COMING SOON            |
| 1945D | YOGIYO FROYO           |
| 1945E | ONO BBQ                |
| 1945F | VERIZON                |
| 1949  | CHIC-FIL-A             |
|       |                        |

# **NORDSTROM RACK CENTER**

# NORDSTROM RACK CENTER

NORDSTROM RACK

**OLD NAVY** 

MACY'S

**SEPHORA** 

**SCRUBS & BEYOND** 

**FIVE BELOW** 

TILLY'S

**GOLF GALAXY** 

TJ MAXX

BEVMO

MATTRESS FIRM

PIEOLOGY PIZZERIA

AFTERS ICE CREAM

LEAN FEAST

NEKTER JUICE BAR

HABIT BURGER

CHIPOTLE

PICK UP STIX

PANERA BREAD

CALIFORNIA FISH GRILL

OGGI'S BREWHOUSE

CHILI'S

# **LA FITNESS CENTER**

## LA FITNESS CENTER

LA FITNESS

**AVAILABLE - 1,300 SF** 

### **TRAFFIC COUNTS**

I-210 FWY. | 189,000 CPD E. 19TH ST. | 15,000 CPD CAMPUS AVE. | 21,900 CPD

For More Information