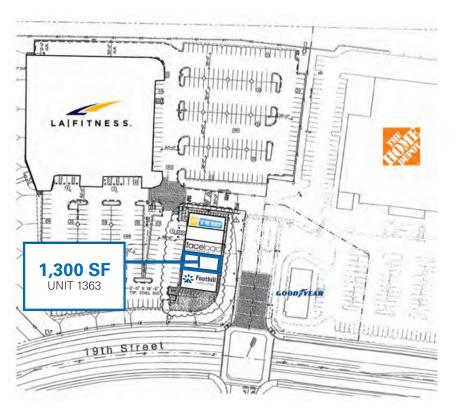

# **LA FITNESS CENTER**

## LA FITNESS CENTER

LA FITNESS

**AVAILABLE - 1,300 SF** 