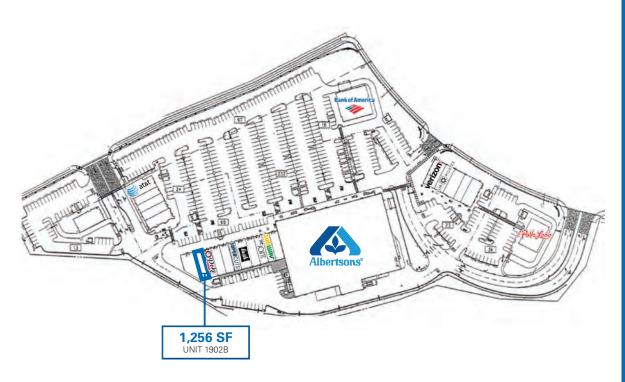

# ALBERTSONS CENTER

1900A AT&T

1900C MASSAGE ENVY

1900E EUROPEAN WAX CENTER

1092A THE BACK ABBEY

1902B AVAILABLE - 1,256 SF

1902C POKE DELIGHT

1902D SOURDOUGH & CO.