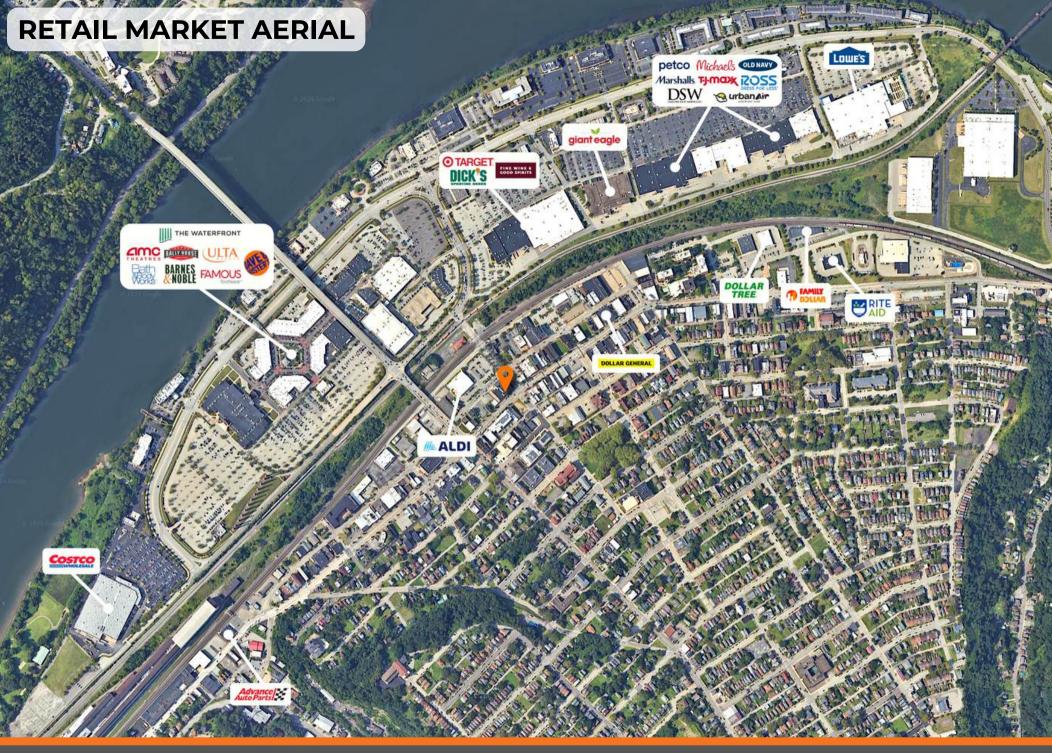

- **4** (412) 212-1270
- \* www.jabecompanies.com

income within 3 miles is \$64,917.

- James Wilding Jr.
- **(**412) 606-9795

popular open-air shopping mall. The median household

- Ean DiSilvio
- **(**412) 983-0621
- ≥ eandisilvio@jabecompanies.com