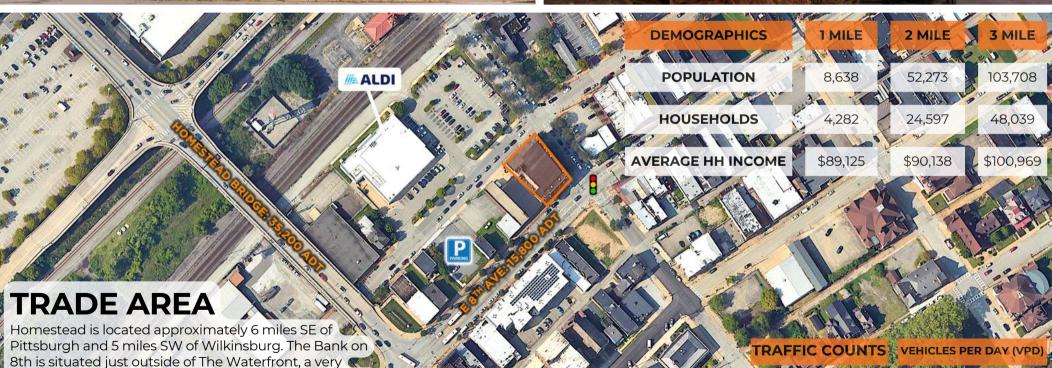

- **4** (412) 212-1270
- \* www.jabecompanies.com

income within 3 miles is \$64,917.

- James Wilding Jr.
- **(**412) 606-9795

popular open-air shopping mall. The median household

- Ean DiSilvio
- **(**412) 983-0621
- ≥ eandisilvio@jabecompanies.com

- **4** (412) 212-1270
- www.jabecompanies.com

15,800

- James Wilding Jr.
- **(**412) 606-9795
- 2 Ean DiSilvio
- **(**412) 983-0621
- eandisilvio@jabecompanies.com

- James Wilding Jr.
- **(**412) 606-9795
- ≜ Ean DiSilvio
- **(**412) 983-0621
- ≅ eandisilvio@jabecompanies.com