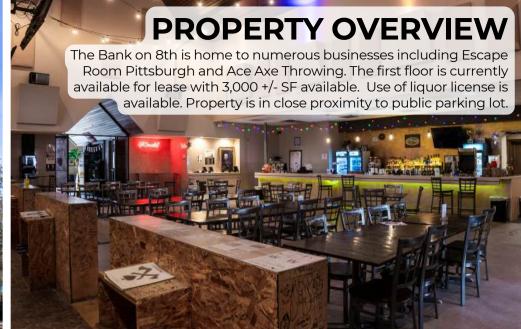

# THE BANK ON 8TH

145 E 8TH AVE, HOMESTEAD, PA 15120 MCMX:XVI 3,000 +/- SF AVAILABLE

- James Wilding Jr.
- **(**412) 606-9795
- ⊠ įw@jabecompanies.com
- 2 Ean DiSilvio
- **(**412) 983-0621
- <u>eandisilvio@jabeco</u>mpanies.com