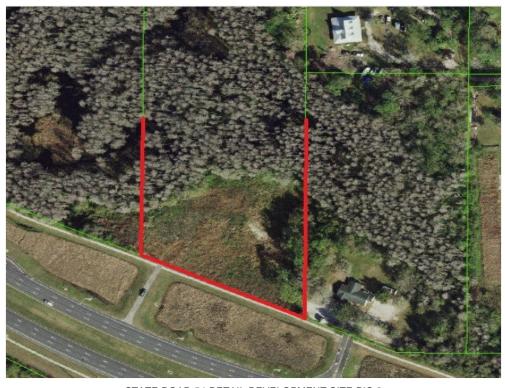

HIGH GROWTH AND ACTIVITY AREA LUTZ, LAND O LAKES, TRINITY ,ODESSA, TAMPAMSA SERVICING AREAS

STATE ROAD 54 LAND VISIBILITY LOCATED ON THE NORTH SIDE OF 54 NEAR SUNCOAST EXPRESSWAY AND EASY ACCESS TO I-75 TRAFFIC COUNTS OVER 60,000 DAILY, TAMPA AIR PORT 30 MIN DRIVE

ENGINEERING SITE PLANS, SURVEYS AND ELEVATIONS AVAILABLE FOR REVIEW

RESTAURANT OR RETAIL SHOPPING CENTER DEVELOPMENT SITE