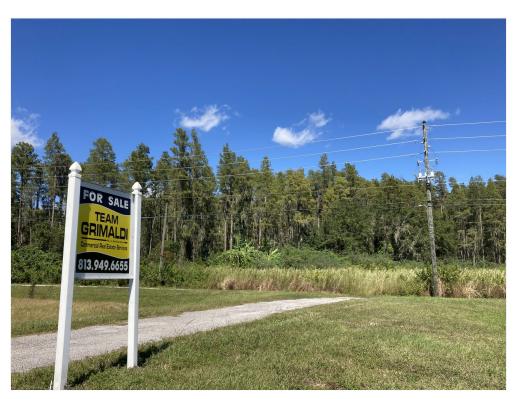

20233 State Road 54, Lutz, FL 33558

Price: \$2,200,000

7.12 AC SITE FOR RETAIL DEVELOPMENT EXCELLENT VISIBILITY FRONTING STATE ROAD 54.

RETAIL SHOPPING CENTER DEVELOPMENT OR RESTAURANT USES, UTILITIES AVAILABLE, SURVEYS AND SITE PLANS COMPLETED PLEASE CALL US FOR ADDITIONAL INFORMATION AND TO SEE THIS PROPERTY. THANK YOU

20233 State Road 54, Lutz, FL 33558

ONCE IN A LIFETIME OPPORTUNITY TO OWN A LEGACY PROPERTY ON BUSY STATE ROAD 54. OWN AND DEVELOP RETAIL SHOPPING CENTER, RESTAURANT, COMMERCIAL USES IN MAJOR HIGH GROWTH AREA. PLEASE CALL DIRECT OR EMAIL FOR ADDITIONAL INFORMATION FRANK TEAM GRIMALDI. COM

STATE ROAD 54 RETAIL DEVELOPMENT SITE

20233 State Road 54, Lutz, FL 33558