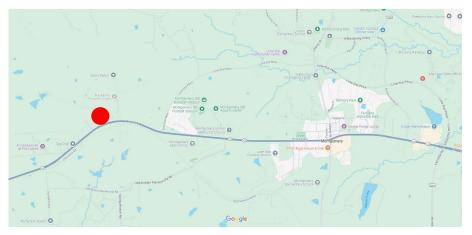

## 23900 Highway 105 W, Montgomery TX 77356

4.35 Acres on the north side of Highway 105 W with approximately 400' of frontage. Record growth area of Montgomery County. Just outside the City of Montgomery. Unrestricted acreage, on private well and septic. Large residence (approx. 3100 sf) now used as an office. Also includes a 30'x40' metal building on a concrete pad, with 220V power and two roll-up doors. Perfect location for offices, light industrial, distribution center. Fully fenced with private, gated drive. Currently leased, so please do not interrupt the tenant. Private showings are available by contacting the listing agent.