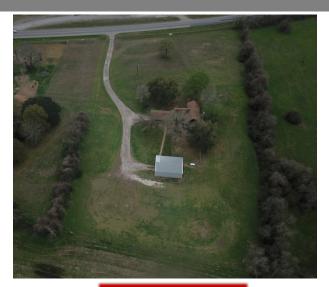

## FEATURES

- $\Rightarrow$  4.35 Acres, unrestricted
- $\Rightarrow$  Great access and visibility on Hwy 105 W
- $\Rightarrow$  Fenced and gated yard
- $\Rightarrow$  30'x40' metal building with 2 roll-up doors
- $\Rightarrow$  3100 sf residence now used as office space
- $\Rightarrow$  Plenty of parking and outdoor yard space
- $\Rightarrow$  Private well and septic

4.35 Acres on the north side of Highway 105 W with approximately 400' of frontage. Record growth area of Montgomery County. Just outside the City of Montgomery. Unrestricted acreage, on private well and septic. Large residence (approx. 3100 sf) now used as an office. Also includes a 30'x40' metal building on a concrete pad, with 220V power and two roll-up doors. Perfect location for offices, light industrial, distribution center. Fully fenced with private, gated drive. Currently leased, so please do not interrupt the tenant. Private showings are available by contacting the listing agent.