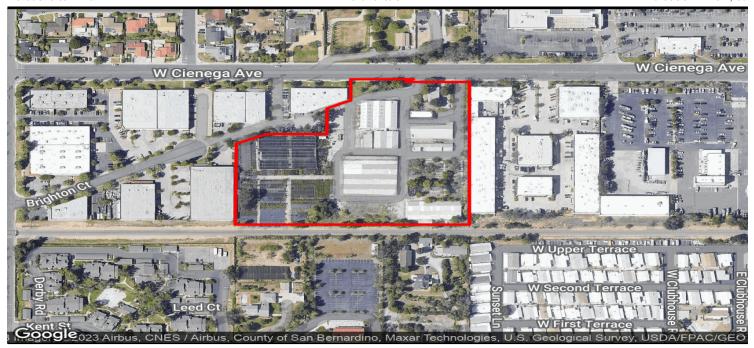

## 3535 Inland Empire Blvd. Ontario, CA 91764 | 909-989-7771

Available Acres 7.51 Land For Sale Available SF 327,135

Address: 914 W Cienega Ave, San Dimas, CA 91773

Cross Streets: S Lone Hill Ave/W Cienega Ave

±7.51 Acres of Land Available
Excellent Warehouse Development Opportunity
Zoned M-1 (Light Manufacturing)
All Utilities to Site
Immediate Access to 57, 210, 10, & 71 Fwys

Sale Price/SF: TBD Gas: Yes Specific Use: Industrial Sale Price: TBD Zoning: M1 Water: Yes **Available Acres:** 7.51 Ac Sewer: Yes Rail Service: No Available SF: 327.135 SF Electric: Yes Market Area: Pomona **Building SF:** 19,368 SF Fiber: APN: 8385006041 Yes