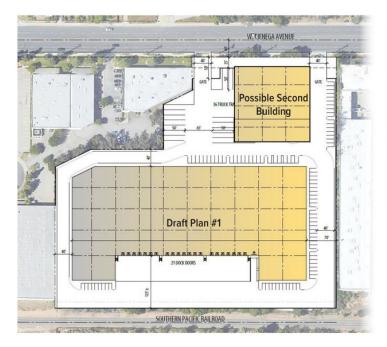

±7.51 Acres of Land Available
Excellent Warehouse Development Opportunity
Zoned M-1 (Light Manufacturing)
All Utilities to Site
Immediate Access to 57, 210, 10, & 71 Fwys

Sale Price/SF: TBD Gas: Yes Specific Use: Industrial Sale Price: TBD Zoning: M1 Water: Yes **Available Acres:** 7.51 Ac Sewer: Yes Rail Service: No Available SF: 327.135 SF Electric: Yes Market Area: Pomona **Building SF:** 19,368 SF Fiber: APN: 8385006041 Yes