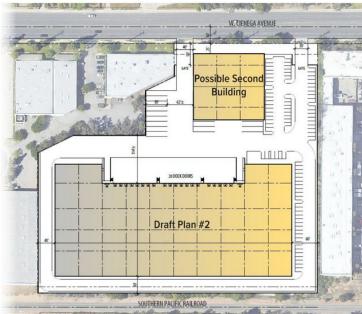

±7.51 Acres of Land Available
Excellent Warehouse Development Opportunity
Zoned M-1 (Light Manufacturing)
All Utilities to Site
Immediate Access to 57, 210, 10, & 71 Fwys

Sale Price/SF: TBD Gas: Yes Specific Use: Industrial Sale Price: TBD Zoning: M1 Water: Yes **Available Acres:** 7.51 Ac Sewer: Yes Rail Service: No Available SF: 327.135 SF Electric: Yes Market Area: Pomona **Building SF:** 19,368 SF Fiber: APN: 8385006041 Yes